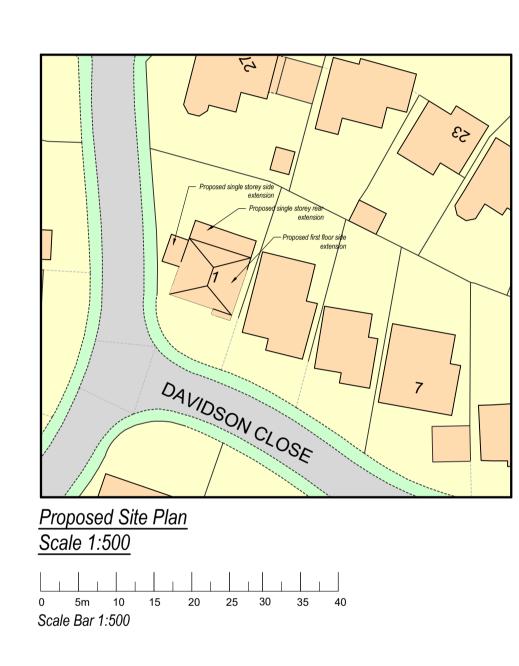

REV B - Design changes - 09/02/2022 REV A - Design changes - 31/01/2022

Proposed First Floor Extension Over Garage, Single Storey Rear & Side Extensions with Internal Alterations at 1 Davidson Close, Great Cornard, Sudbury, Suffolk, CO10 0YU

## Drawing Details:

Proposed Elevations, Floor Plans & Site Plans

| Date:         | Scale/s:         | Drawn: |
|---------------|------------------|--------|
| November 2021 | See Drawing @ A1 | SGW    |
| Number:       |                  | Rev:   |
|               | 412-002          | В      |