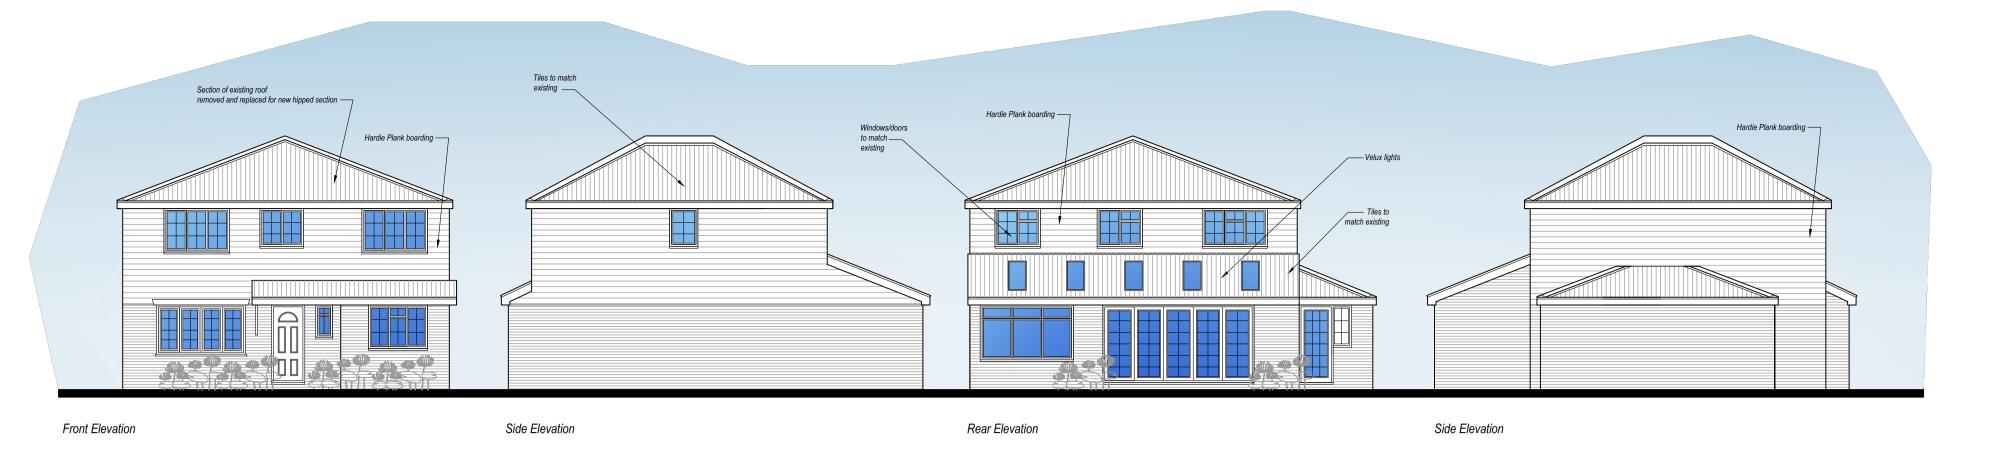

## Proposed Elevations Scale 1:100

0 1m 2 3 4 5 6 7 8

Scale Bar 1:100

Proposed First Floor Plan Scale 1:50

REV B - Design changes - 09/02/2022 REV A - Design changes - 31/01/2022

Proposed First Floor Extension Over Garage, Single Storey Rear & Side Extensions with Internal Alterations at 1 Davidson Close, Great Cornard, Sudbury, Suffolk, CO10 0YU