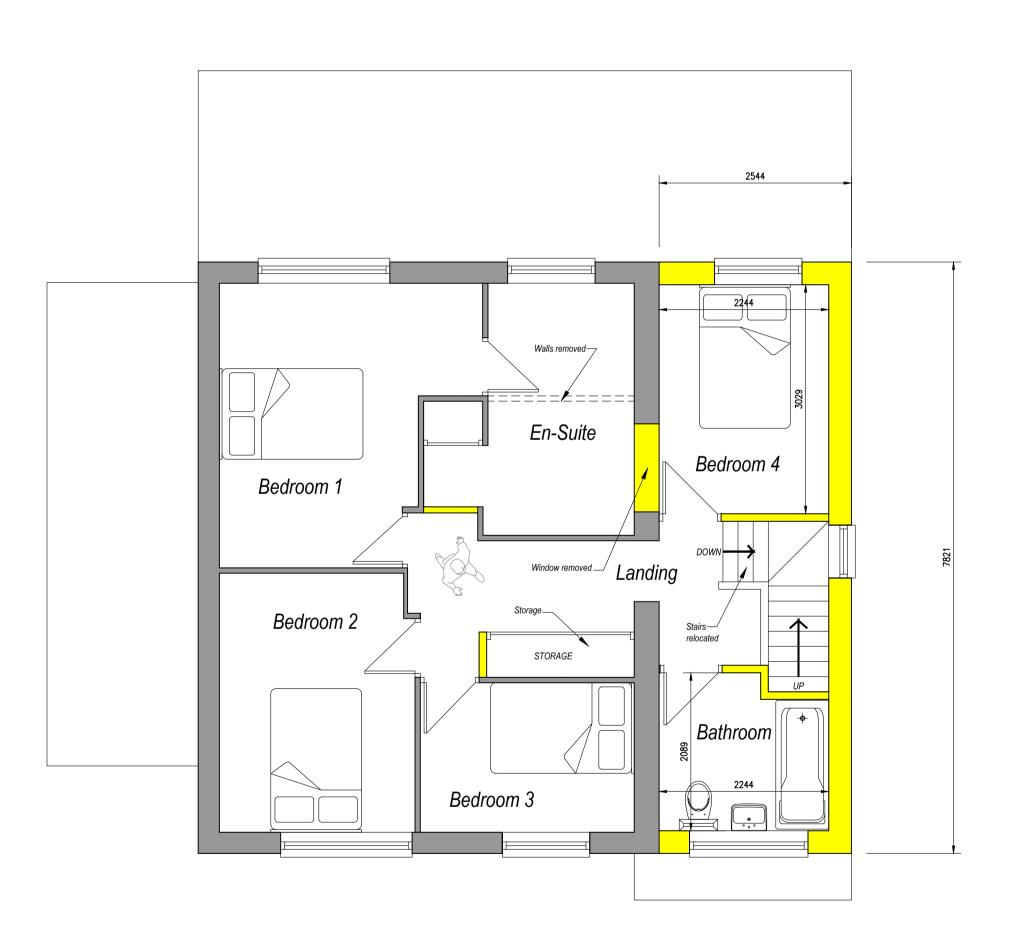

## Proposed Elevations Scale 1:100

0 1m 2 3 4 5 6 7 8

Scale Bar 1:100

Proposed First Floor Plan Scale 1:50

REV B - Design changes - 09/02/2022 REV A - Design changes - 31/01/2022

Proposed First Floor Extension Over Garage, Single Storey Rear & Side Extensions with Internal Alterations at 1 Davidson Close, Great Cornard, Sudbury, Suffolk, CO10 0YU