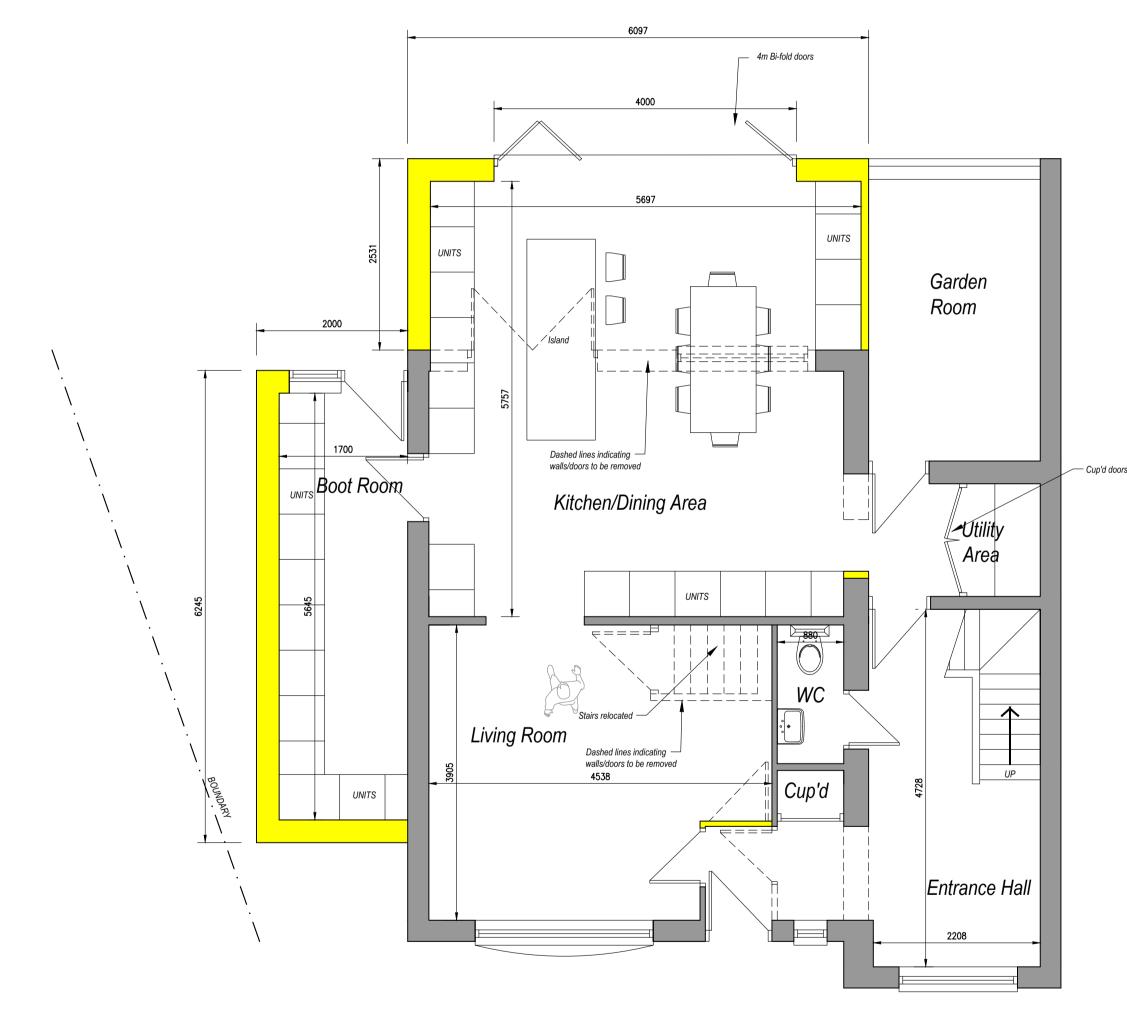

REV B - Design changes - 09/02/2022 REV A - Design changes - 31/01/2022

Proposed First Floor Extension Over Garage, Single Storey Rear & Side Extensions with Internal Alterations at 1 Davidson Close, Great Cornard, Sudbury, Suffolk, CO10 0YU