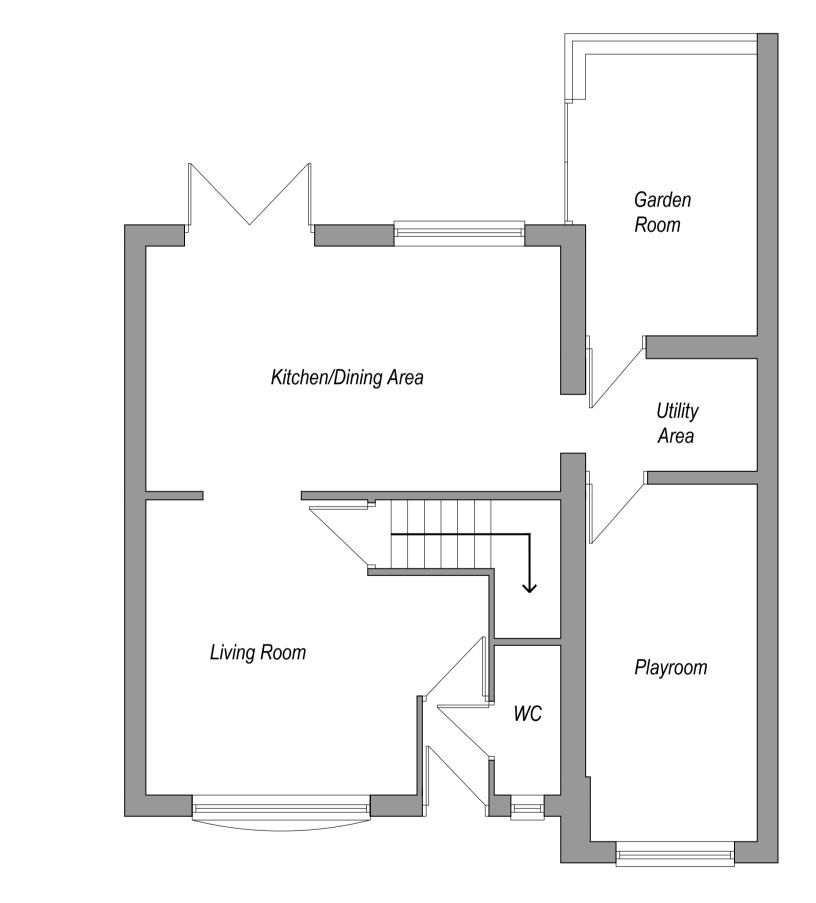

## Existing Elevations Scale 1:100

0 1m 2 3 4 5 6 7 8

Scale Bar 1:100

Existing First Floor Plan Scale 1:50