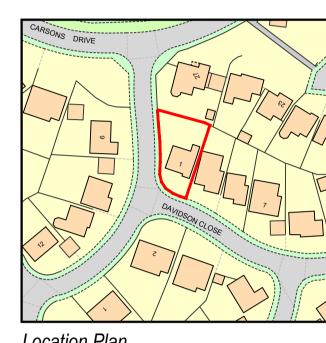

Location Plan Scale 1:1250 0 5 10 15 20 25 50 75

Scale Bar 1:1250

Existing Site Plan Scale 1:500

0 5m 10 15 20 25 30 35 40

Scale Bar 1:500

Proposed First Floor Extension Over Garage, Single Storey Rear & Side Extensions with Internal Alterations at 1 Davidson Close, Great Cornard, Sudbury, Suffolk, CO10 0YU