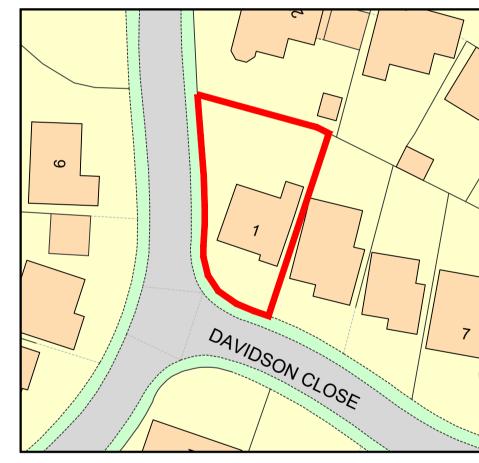

Location Plan Scale 1:1250 0 5 10 15 20 25 50 75

Scale Bar 1:1250

Existing Site Plan Scale 1:500

0 5m 10 15 20 25 30 35 40

Scale Bar 1:500

Proposed First Floor Extension Over Garage, Single Storey Rear & Side Extensions with Internal Alterations at 1 Davidson Close, Great Cornard, Sudbury, Suffolk, CO10 0YU