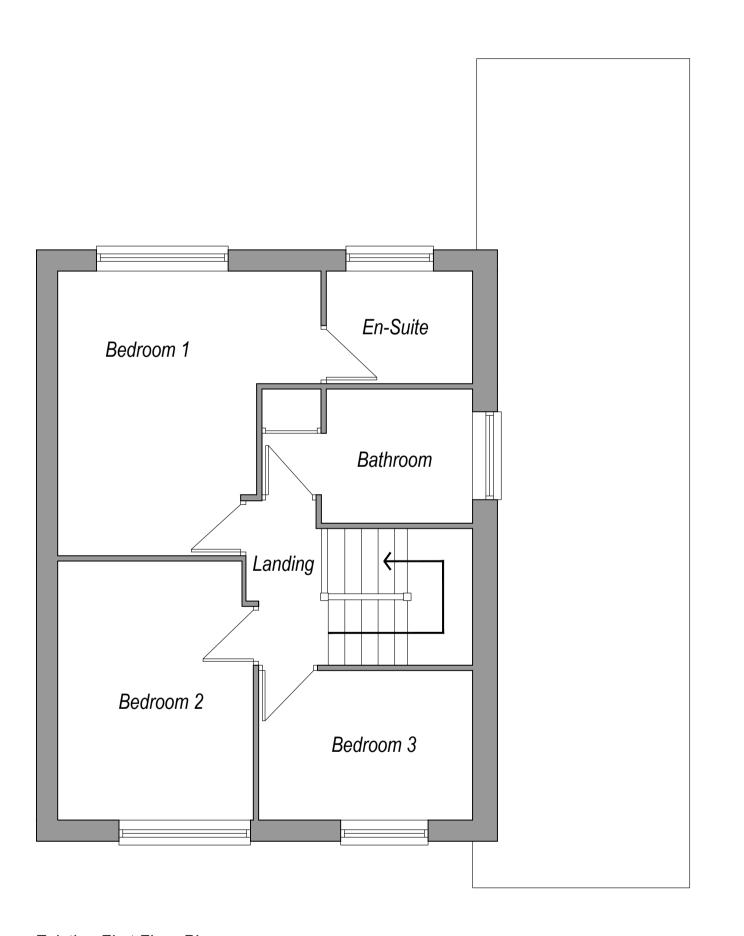

## Existing Elevations Scale 1:100

0 1m 2 3 4 5 6 7 8

Scale Bar 1:100

Existing First Floor Plan Scale 1:50