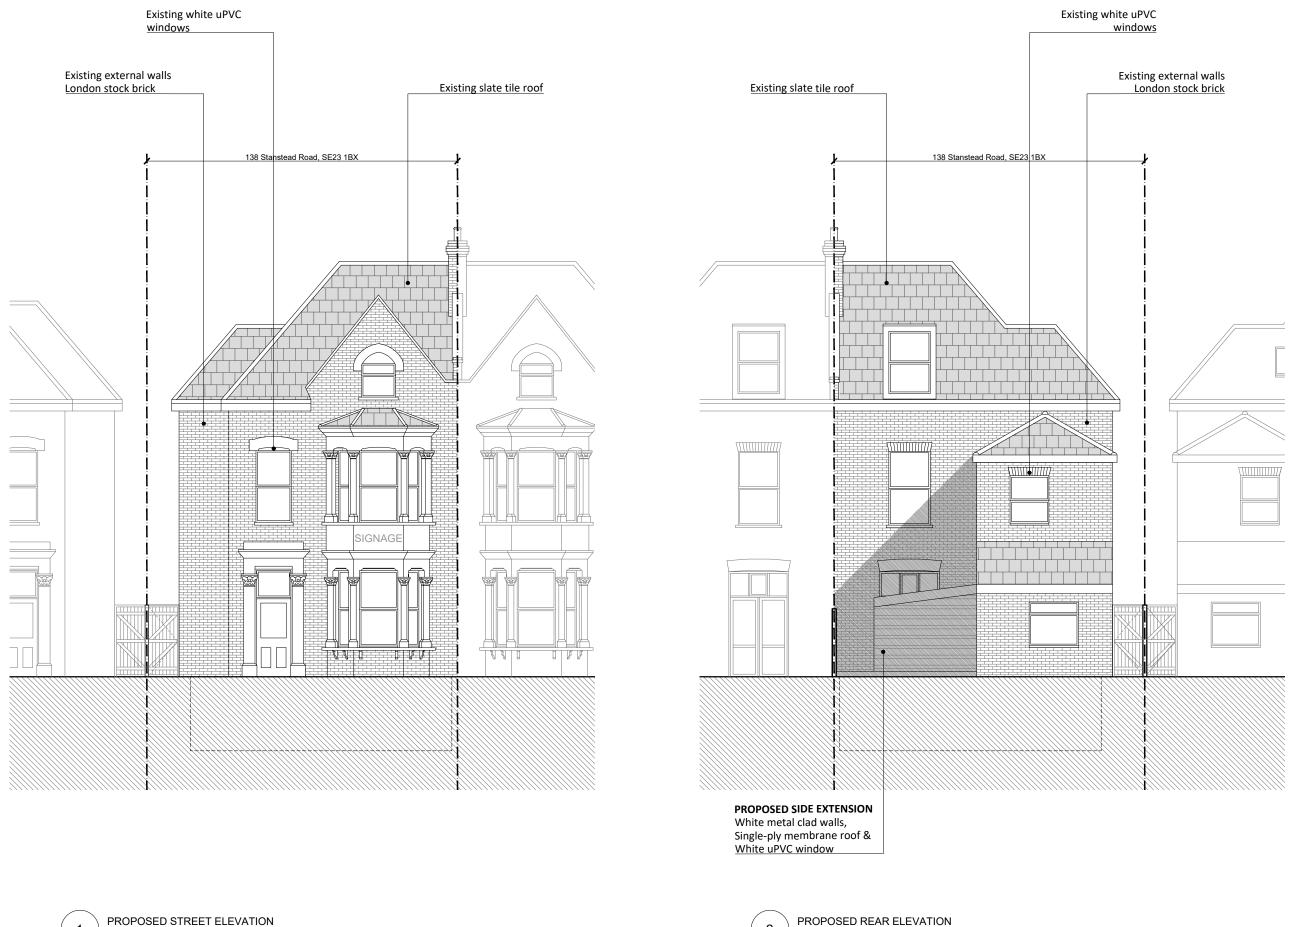

2

1

SCALE: 1:100

PROPOSED STREET ELEVATION SCALE: 1:100

2

1

10

- Do not scale from the drawing

| P2                                            | second issue            | AL          | СС            | 07/03/22        |
|-----------------------------------------------|-------------------------|-------------|---------------|-----------------|
| P1                                            | first issue             | AL          | СС            | 10/02/22        |
| rev                                           | notes                   | drawn<br>By | checked<br>By | date            |
| ARCHITECTS                                    |                         |             |               |                 |
| PLANNING<br>Client:                           |                         |             |               |                 |
| Howard Atkins                                 |                         |             |               |                 |
| 714 - 138 Stanstead Road,<br>SE23 1BX         |                         |             |               |                 |
| drawing description:<br>Proposed Elevations 1 |                         |             |               |                 |
|                                               | wing number:<br>714-210 |             | F             | Revision:<br>P2 |
| scale:<br>1:100 @ A3                          |                         |             |               |                 |