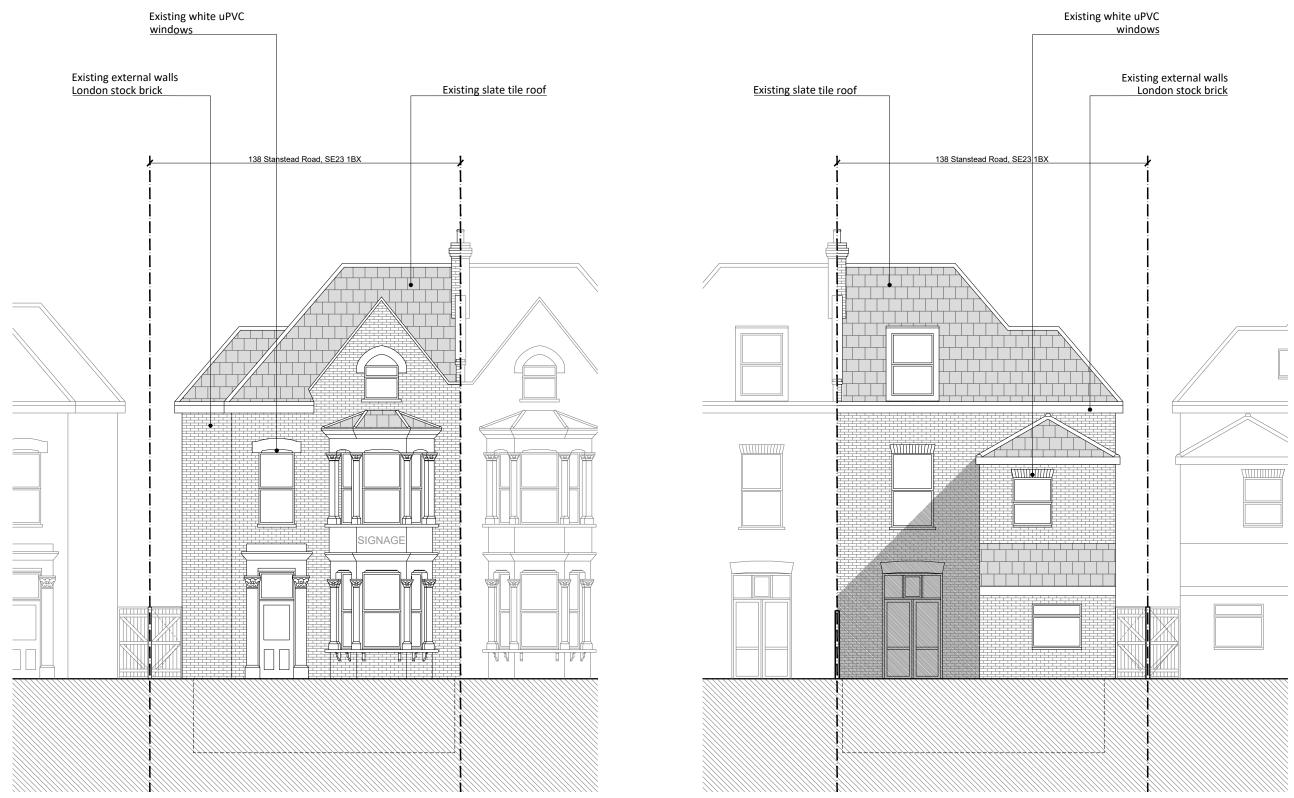

Ñ

10

EXISTING STREET ELEVATION 1 SCALE: 1:100

EXISTING REAR ELEVATION SCALE: 1:100

2

2

- Do not scale from the drawing

All dimensions must be verified on site before the commencement of work of the fabrication of any item.
Any discrepancies must be reported to the Architect.