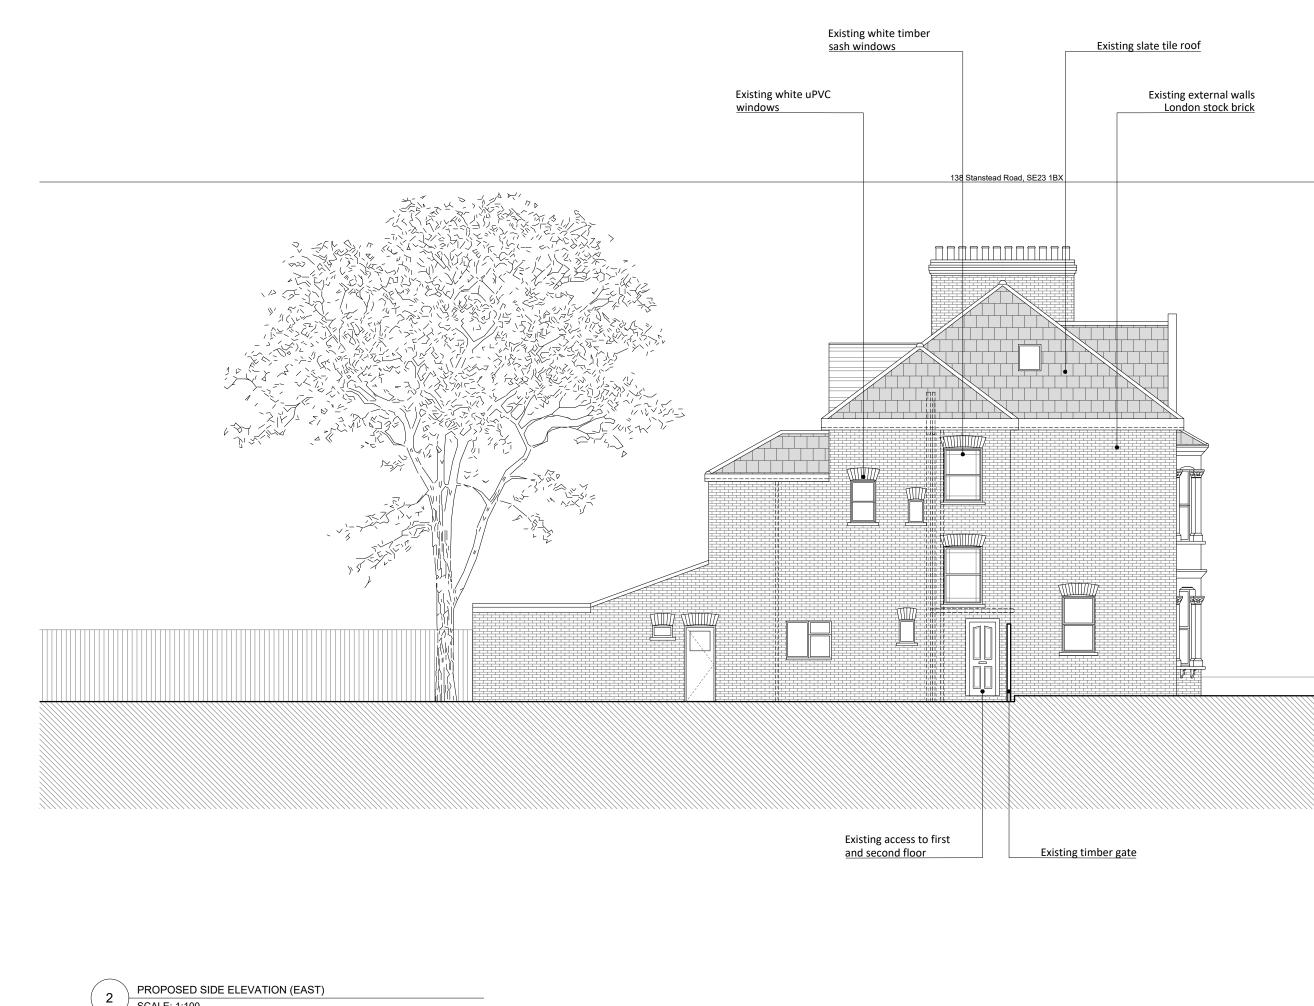

1

10

SCALE: 1:100

2

- Do not scale from the drawing

All dimensions must be verified on site before the commencement of work of the fabrication of any item.
Any discrepancies must be reported to the Architect.

- The drawing is to be read with all related information.

| P2                      | second issue                                                                                                                              | AL          | сс            | 07/03/22        |
|-------------------------|-------------------------------------------------------------------------------------------------------------------------------------------|-------------|---------------|-----------------|
| P1                      | first issue                                                                                                                               | AL          | СС            | 10/02/22        |
| rev                     | notes                                                                                                                                     | drawn<br>By | checked<br>By | date            |
| CREEN TEA<br>ARCHITECTS |                                                                                                                                           |             |               |                 |
| dwg status:<br>PLANNING |                                                                                                                                           |             |               |                 |
| dwę                     |                                                                                                                                           |             |               |                 |
| Clie                    | PLANNING<br>Howard Atkins                                                                                                                 |             |               |                 |
| Clie                    | PLANNING                                                                                                                                  | ad R        | oad,          |                 |
| Clie                    | PLANNING<br>ent:<br>Howard Atkins<br>j <sup>ject:</sup><br>714 - 138 Stanste                                                              |             |               |                 |
| Clie                    | PLANNING<br>Howard Atkins<br>ject:<br>714 - 138 Stanste<br>SE23 1BX<br>wing description:<br>Proposed Elevatio<br>wing number:<br>714 -211 |             |               | Revision:<br>P2 |