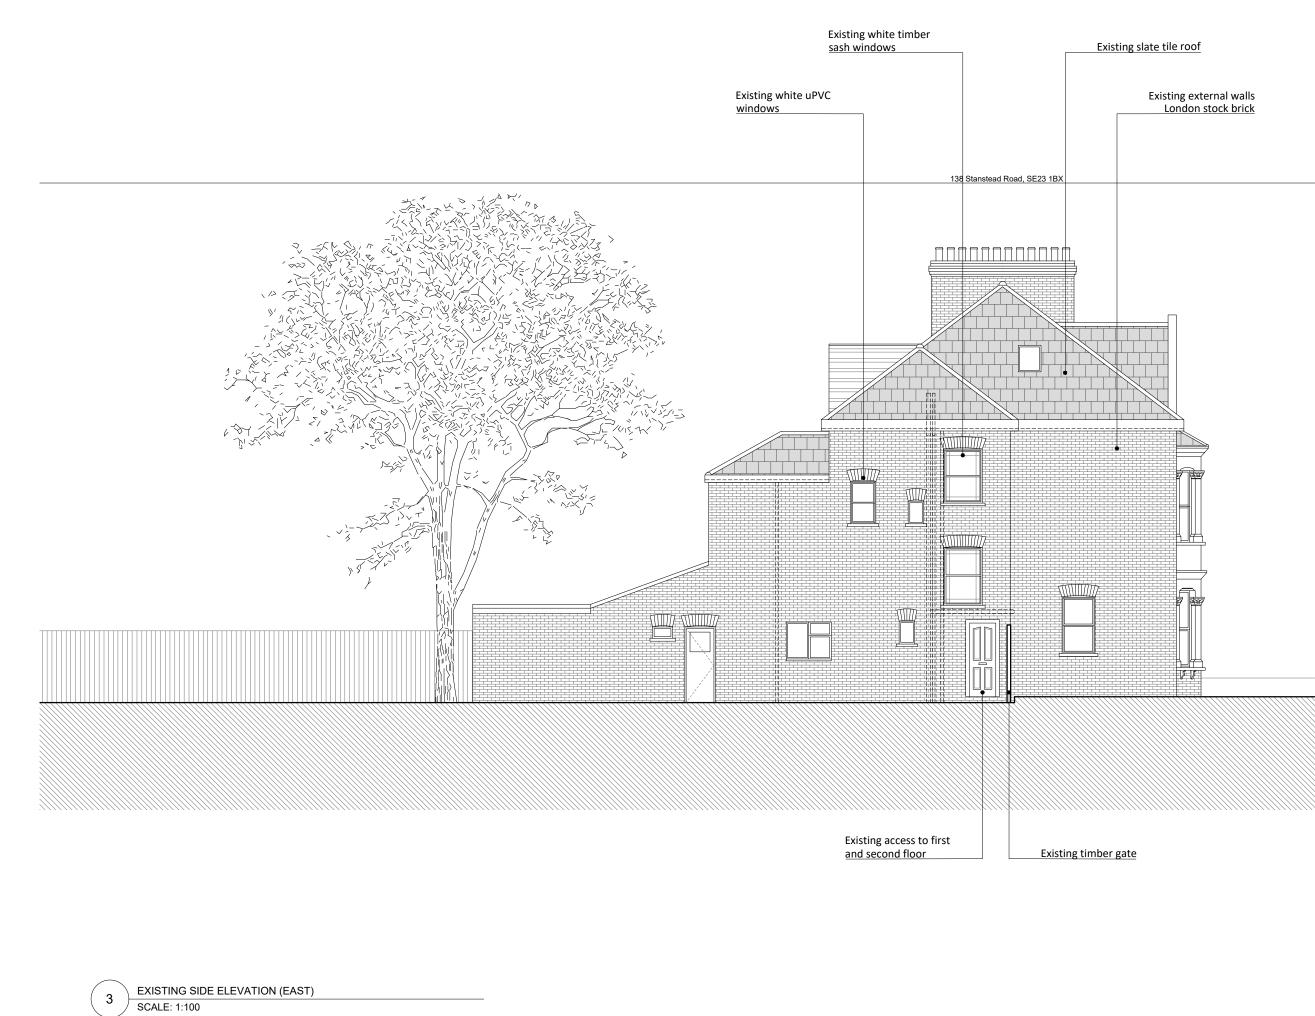

| P2                                                                                                                                                        | second issue             | AL          | СС           | 07/03/22        |
|-----------------------------------------------------------------------------------------------------------------------------------------------------------|--------------------------|-------------|--------------|-----------------|
| P1                                                                                                                                                        | first issue              | AL          | сс           | 10/02/22        |
| rev                                                                                                                                                       | notes                    | drawn<br>By | checke<br>By | d date          |
| The Tea Factory<br>106 Endwell Road<br>London SE4 2LX<br>20086941759<br>www.greenteaarchitects.com<br>dwg status:<br>PLANNING<br>Client:<br>Howard Atkins |                          |             |              |                 |
| <sup>Project:</sup><br>714 - 138 Stanstead Road,<br>SE23 1BX                                                                                              |                          |             |              |                 |
| drawing description:<br>Existing Elevations 2                                                                                                             |                          |             |              |                 |
|                                                                                                                                                           | wing number:<br>714 -111 |             | F            | Revision:<br>P2 |
| scale:<br>1:100 @ A3                                                                                                                                      |                          |             |              |                 |