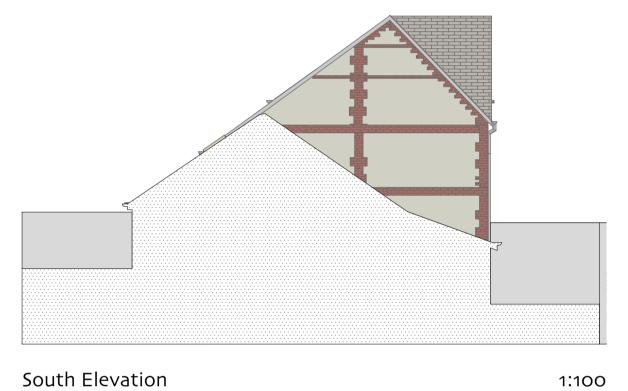

The existing unconverted elevation

Existing N Elev The existing unconverted elevation

The existing and proposed elevation (unaltered)

The existing unconverted elevation

Approved East Elevation 1:100

**Existing Roof** 1:100