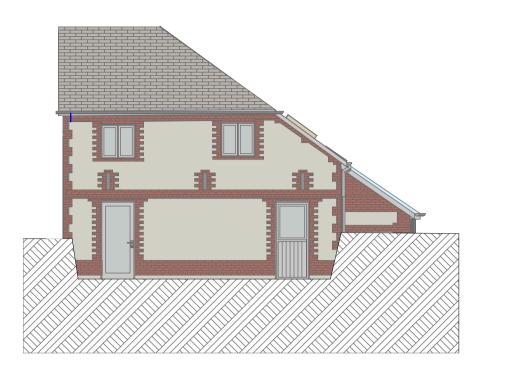

Proposed N Elev 1:100

As approved in the planning permission partly completed development and also as proposed in this application



The proposed elevation in this application



The approved elevation in the partly completed development



The existing unconverted elevation



Existing N Elev The existing unconverted elevation



The existing and proposed elevation (unaltered)



The existing unconverted elevation



Approved East Elevation 1:100



**Existing Roof** 1:100



1:100

Approved Roof Plan (2 x Velux) 1:100



Proposed Roof Plan (4 x Velux) 1:100





Existing Plan 1:100



As proposed in this application



Rev A February 2022 Roof plans and existing floor plan