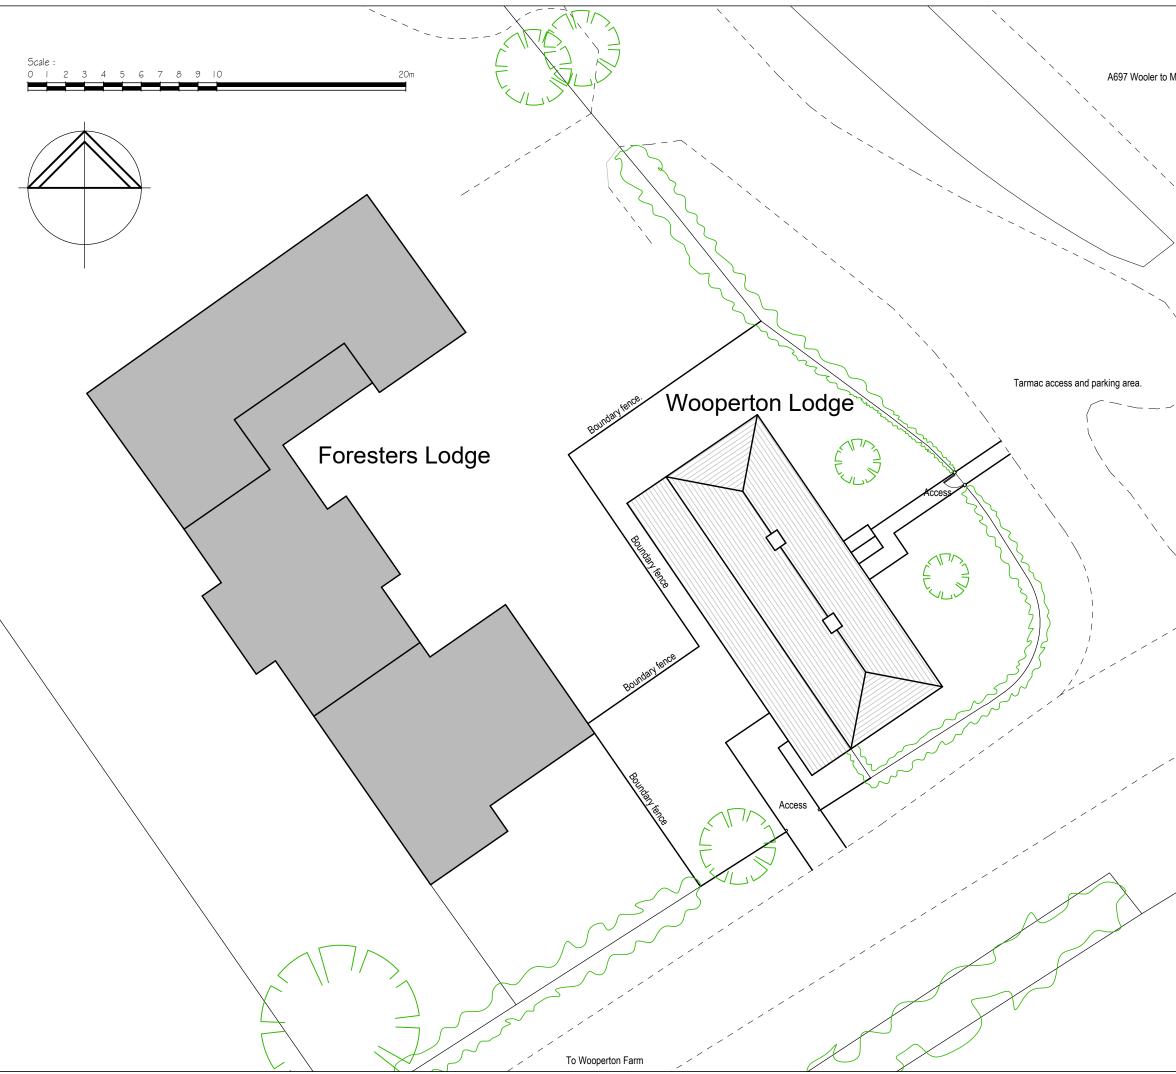

| ````     | NOTES                                                                                                                      |
|----------|----------------------------------------------------------------------------------------------------------------------------|
| Morpeth. |                                                                                                                            |
|          |                                                                                                                            |
|          |                                                                                                                            |
| ````     |                                                                                                                            |
| ,<br>,   |                                                                                                                            |
|          |                                                                                                                            |
|          |                                                                                                                            |
|          |                                                                                                                            |
|          |                                                                                                                            |
|          |                                                                                                                            |
|          | PROJECT<br>WOOPERTON LODGE                                                                                                 |
|          | WOOPERTON<br>ALNWICK<br>NE66 4XS                                                                                           |
| `        |                                                                                                                            |
|          | CLIENT<br>WOOPERTON ESTATE                                                                                                 |
|          | TITLE<br>EXISTING SITE PLAN                                                                                                |
|          |                                                                                                                            |
| `        |                                                                                                                            |
|          | savills                                                                                                                    |
|          |                                                                                                                            |
|          | The Lumen, St James Boulevard, Newcastle<br>Helix, Newcastle upon Tyne, NE4 5BZ<br>Tel 0191 917 1444<br>www. savills.co.uk |
|          | SCALE DRAWN I.M.                                                                                                           |
|          | 1:200 @ A3 DATE MARCH 2022                                                                                                 |
|          | DRAWING NUMBER<br>5322 / 05                                                                                                |
|          |                                                                                                                            |