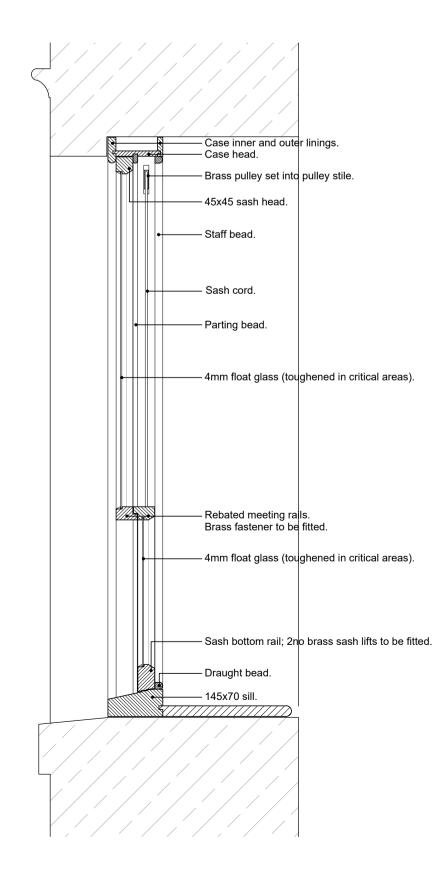

## HORIZONTAL SECTIONS

W1 & W7

W2 & W6

W1, W2, W6 & W7

W8

SCALE 1:25 0 1 2m

W13

| AMENDMENTS                                                                                                                       |                 |
|----------------------------------------------------------------------------------------------------------------------------------|-----------------|
| PROJECT<br>Replacement Window Proposals<br>at<br>Wooperton Lodge<br>Wooperton<br>ALNWICK<br>NE66 4XS                             |                 |
| <sup>CLIENT</sup><br>Wooperton Estate, c/o Savills                                                                               |                 |
| TITLE<br>Window Details                                                                                                          |                 |
| Savils   The Lumen, St James Boulevard, Newcastle   Helix, Newcastle upon Tyne, NE4 5BZ   Tel 0191 917 1444   www. savills.co.uk |                 |
| SCALE                                                                                                                            | DRAWN J.W. / IM |
| 1:100, 1:10 @ A1                                                                                                                 | DATE MARCH 2022 |
| 5322-07 - A                                                                                                                      |                 |