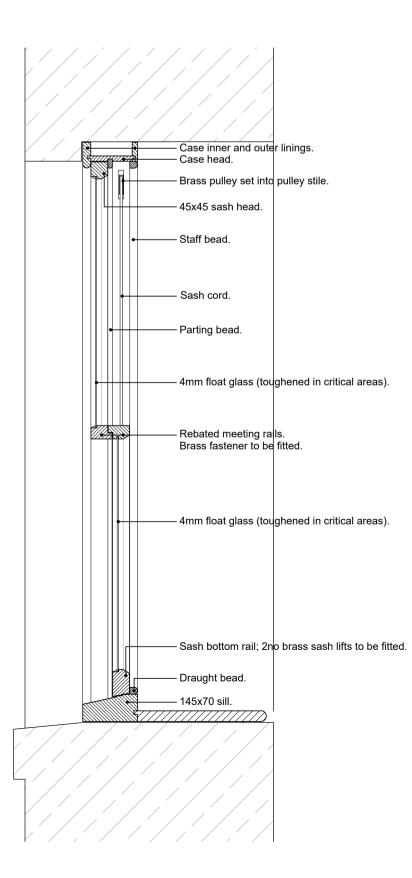

## HORIZONTAL SECTIONS

W1 & W7

W2 & W6

W1, W2, W6 & W7

W8

SCALE 1:25 0 1 2m

W13

| AMENDMENTS                                                                                                                       |                 |
|----------------------------------------------------------------------------------------------------------------------------------|-----------------|
| PROJECT<br>Replacement Window Proposals<br>at<br>Wooperton Lodge<br>Wooperton<br>ALNWICK<br>NE66 4XS                             |                 |
| <sup>CLIENT</sup><br>Wooperton Estate, c/o Savills                                                                               |                 |
| TITLE<br>Window Details                                                                                                          |                 |
| Savils   The Lumen, St James Boulevard, Newcastle   Helix, Newcastle upon Tyne, NE4 5BZ   Tel 0191 917 1444   www. savills.co.uk |                 |
| SCALE                                                                                                                            | DRAWN J.W. / IM |
| 1:100, 1:10 @ A1                                                                                                                 | DATE MARCH 2022 |
| 5322-07 - A                                                                                                                      |                 |