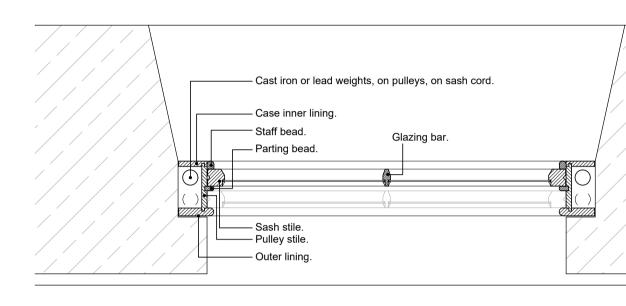

## HORIZONTAL SECTIONS

W1 & W7

W2 & W6

W1, W2, W6 & W7

W8

SCALE 1:25 0 1 2m

W13

| AMENDMENTS                                                                                                                       |                 |
|----------------------------------------------------------------------------------------------------------------------------------|-----------------|
| PROJECT<br>Replacement Window Proposals<br>at<br>Wooperton Lodge<br>Wooperton<br>ALNWICK<br>NE66 4XS                             |                 |
| <sup>CLIENT</sup><br>Wooperton Estate, c/o Savills                                                                               |                 |
| TITLE<br>Window Details                                                                                                          |                 |
| Savils   The Lumen, St James Boulevard, Newcastle   Helix, Newcastle upon Tyne, NE4 5BZ   Tel 0191 917 1444   www. savills.co.uk |                 |
| SCALE                                                                                                                            | DRAWN J.W. / IM |
| 1:100, 1:10 @ A1                                                                                                                 | DATE MARCH 2022 |
| 5322-07 - A                                                                                                                      |                 |