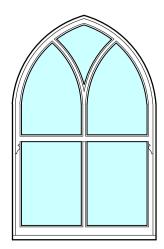

## WINDOW ELEVATIONS.



W1 & W7

W2 & W6





W13

## HORIZONTAL SECTIONS



W1 & W7



W2 & W6





W1, W2, W6 & W7

W8

SCALE 1:25 0 1 2m









W13



| AMENDMENTS                                                                                                                       |                 |
|----------------------------------------------------------------------------------------------------------------------------------|-----------------|
| PROJECT<br>Replacement Window Proposals<br>at<br>Wooperton Lodge<br>Wooperton<br>ALNWICK<br>NE66 4XS                             |                 |
| <sup>CLIENT</sup><br>Wooperton Estate, c/o Savills                                                                               |                 |
| TITLE<br>Window Details