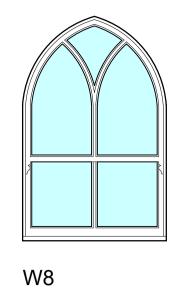

## HORIZONTAL SECTIONS

W1 & W7

W2 & W6

W1, W2, W6 & W7

W8

SCALE 1:25 0 1 2m

W13

| AMENDMENTS                                                                                                                       |                 |
|----------------------------------------------------------------------------------------------------------------------------------|-----------------|
| PROJECT<br>Replacement Window Proposals<br>at<br>Wooperton Lodge<br>Wooperton<br>ALNWICK<br>NE66 4XS                             |                 |
| <sup>CLIENT</sup><br>Wooperton Estate, c/o Savills                                                                               |                 |
| TITLE<br>Window Details                                                                                                          |                 |
| Savils   The Lumen, St James Boulevard, Newcastle   Helix, Newcastle upon Tyne, NE4 5BZ   Tel 0191 917 1444   www. savills.co.uk |                 |
| SCALE                                                                                                                            | DRAWN J.W. / IM |
| 1:100, 1:10 @ A1                                                                                                                 | DATE MARCH 2022 |
| 5322-07 - A                                                                                                                      |                 |