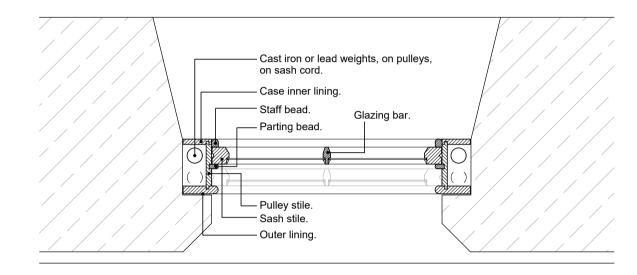

## HORIZONTAL SECTIONS

W1 & W7

W2 & W6

W1, W2, W6 & W7

W8

SCALE 1:25 0 1 2m

W13

| AMENDMENTS                                                                                                                       |                 |
|----------------------------------------------------------------------------------------------------------------------------------|-----------------|
| PROJECT<br>Replacement Window Proposals<br>at<br>Wooperton Lodge<br>Wooperton<br>ALNWICK<br>NE66 4XS                             |                 |
| <sup>CLIENT</sup><br>Wooperton Estate, c/o Savills                                                                               |                 |
| TITLE<br>Window Details                                                                                                          |                 |
| Savils   The Lumen, St James Boulevard, Newcastle   Helix, Newcastle upon Tyne, NE4 5BZ   Tel 0191 917 1444   www. savills.co.uk |                 |
| SCALE                                                                                                                            | DRAWN J.W. / IM |
| 1:100, 1:10 @ A1                                                                                                                 | DATE MARCH 2022 |
| 5322-07 - A                                                                                                                      |                 |