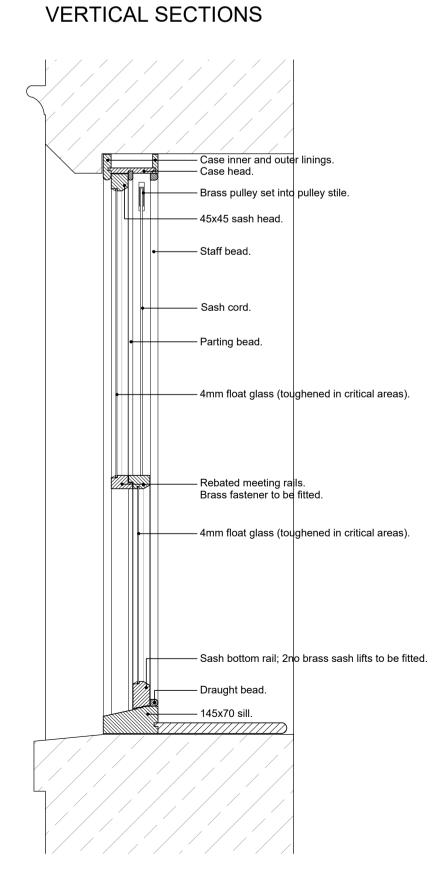

## HORIZONTAL SECTIONS

W1 & W7

W2 & W6

W1, W2, W6 & W7

W8

SCALE 1:25 0 1 2m

W13

| AMENDMENTS                                                                                                                       |                 |
|----------------------------------------------------------------------------------------------------------------------------------|-----------------|
| PROJECT<br>Replacement Window Proposals<br>at<br>Wooperton Lodge<br>Wooperton<br>ALNWICK<br>NE66 4XS                             |                 |
| <sup>CLIENT</sup><br>Wooperton Estate, c/o Savills                                                                               |                 |
| TITLE<br>Window Details                                                                                                          |                 |
| Savils   The Lumen, St James Boulevard, Newcastle   Helix, Newcastle upon Tyne, NE4 5BZ   Tel 0191 917 1444   www. savills.co.uk |                 |
| SCALE                                                                                                                            | DRAWN J.W. / IM |
| 1:100, 1:10 @ A1                                                                                                                 | DATE MARCH 2022 |
| 5322-07 - A                                                                                                                      |                 |