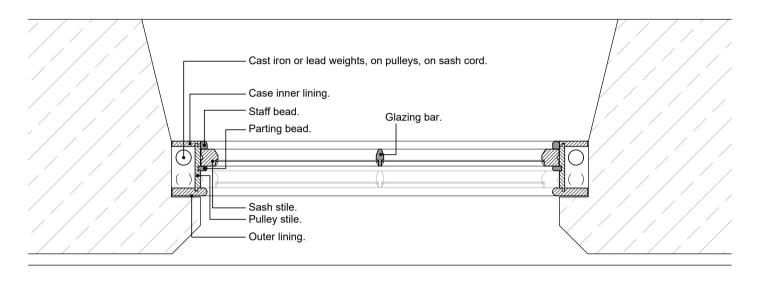

## HORIZONTAL SECTIONS

W1 & W7

W2 & W6

W1, W2, W6 & W7

W8

SCALE 1:25 0 1 2m

W13

| AMENDMENTS                                                                                                                       |                 |
|----------------------------------------------------------------------------------------------------------------------------------|-----------------|
| PROJECT<br>Replacement Window Proposals<br>at<br>Wooperton Lodge<br>Wooperton<br>ALNWICK<br>NE66 4XS                             |                 |
| <sup>CLIENT</sup><br>Wooperton Estate, c/o Savills                                                                               |                 |
| TITLE<br>Window Details                                                                                                          |                 |
| Savils   The Lumen, St James Boulevard, Newcastle   Helix, Newcastle upon Tyne, NE4 5BZ   Tel 0191 917 1444   www. savills.co.uk |                 |
| SCALE                                                                                                                            | DRAWN J.W. / IM |
| 1:100, 1:10 @ A1                                                                                                                 | DATE MARCH 2022 |
| 5322-07 - A                                                                                                                      |                 |