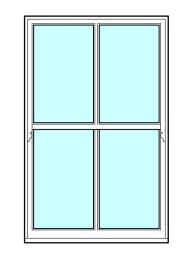

## WINDOW ELEVATIONS.



W1 & W7

W2 & W6





W13

## HORIZONTAL SECTIONS



W1 & W7



W2 & W6





W1, W2, W6 & W7

W8

SCALE 1:25 0 1 2m









W13



| AMENDMENTS                                                                                                                       |                 |
|----------------------------------------------------------------------------------------------------------------------------------|-----------------|
| PROJECT<br>Replacement Window Proposals<br>at<br>Wooperton Lodge<br>Wooperton<br>ALNWICK<br>NE66 4XS                             |                 |
| <sup>CLIENT</sup><br>Wooperton Estate, c/o Savills                                                                               |                 |
| TITLE<br>Window Details