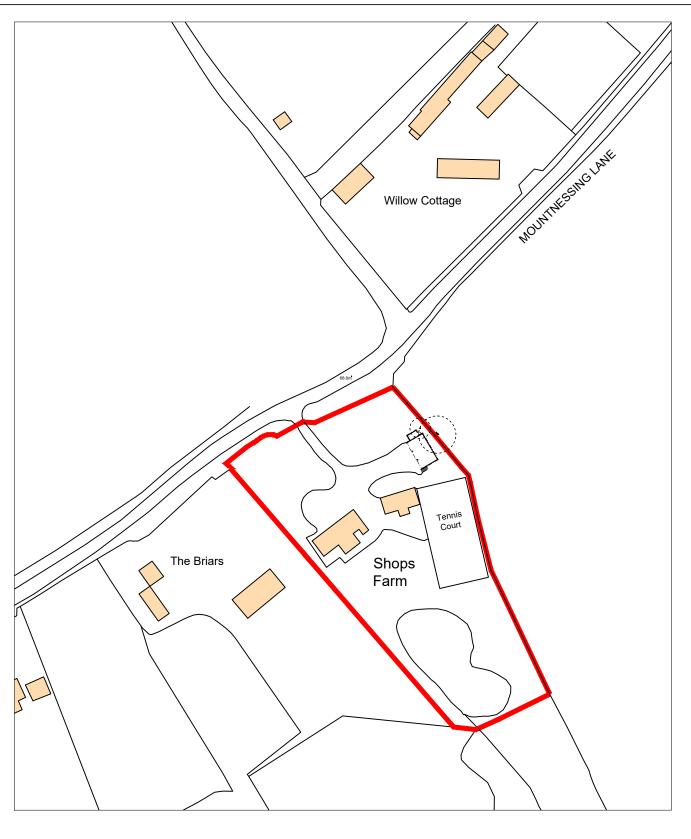

(1:1250 @ A3)

M 1:1250 0 5 10 15 20 25 [m]

Agrarian

Head Office Walgaston, Berkeley, Gloucestershire, GL13 9E

Tel: 01453 511825

Email: enq@agrarian-uk.con Web: www.agrarian-uk.con

Regional Offices

Cardiff 
Kent London

Architectural & Engineering Design

Project Management

**■** Surveying

**■** Turnkey Packages

Mr N Jago Care of Agent

New Swimming Pool @
Shops Farm
Mountnessing Lane
Doddinghurst

CM15 0SP

Drawing Title
Location Plan

This drawing and the works depicted are the copyright of Agrarian Ltd and may not be reproduced or amended except by written permission of Agrarian Ltd.

Scale 1:1250 @ A3

Date Jan. 2022 Drawn B

AG19305 - SP - 200