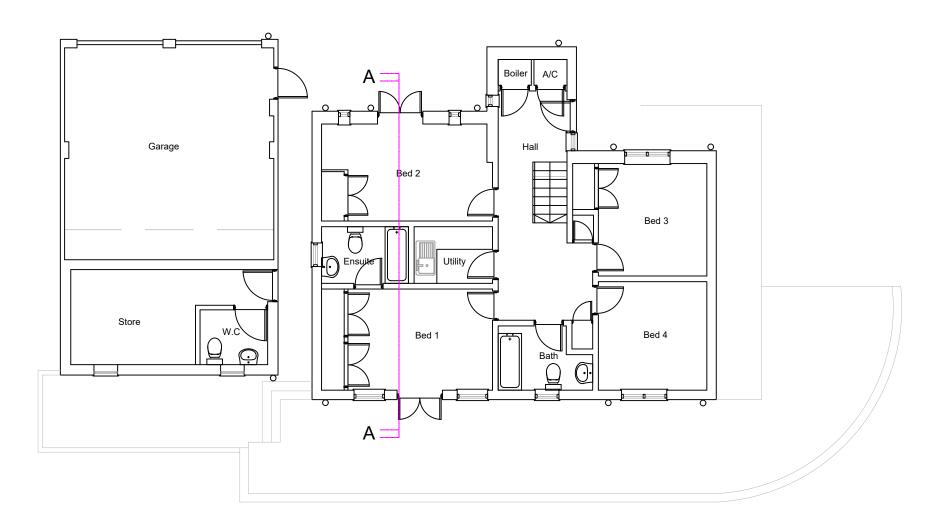

Schedule of Areas:

(m2)

House - Ground Floor Existing building Gross Internal Area 71.00

Existing building Gross External Area 81.75

Garage

Existing building Gross Internal Area 45.48 Existing building Gross External Area 51.13

**Revisions:** 

Marshland, Salthouse NR25 7XG Client: Mr & Mrs K Renwick

Existing - Ground floor plan 21-238 103 | 28-01-22 | A3 | 1:100