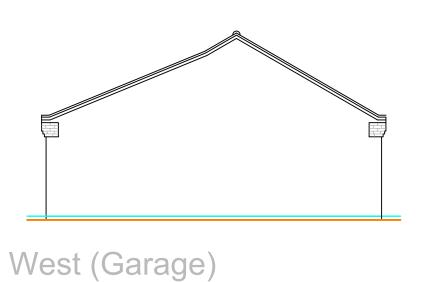

## Revisions:

| A Levels added             | 09.02.22 |
|----------------------------|----------|
| B Garage elevation added ( | 03.03.22 |

Existing - elevations N & W 21-238 105B | 28-01-22 | A3 | 1:100