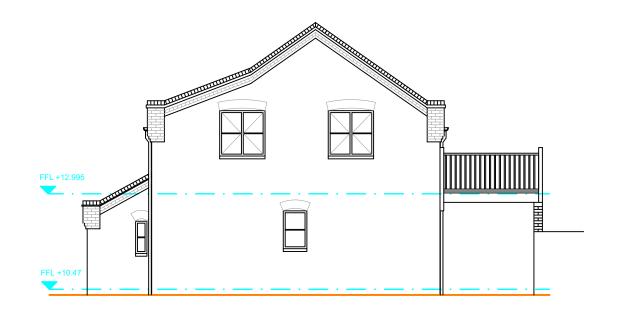

## FFL +10.47 FFL +3.76

Existing - elevations N & W 21-238 105B | 28-01-22 | A3 | 1:100