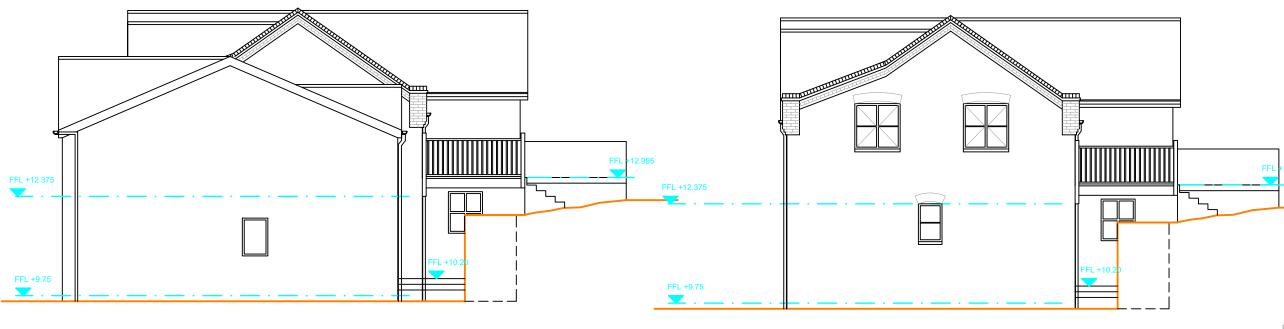

### Materials:

- I. External walls
- North elevation unknapped random-coursed flint wall panels to match existing, with red brick quoins, corbels and dentil eaves
- Other elevations red facing brick to match existing, plain tile sills to windows
- 2. Roofing
- Interlocking clay pantiles, rustic red
- 3. Doors and Windows
- North elevation: windows and doorsets in aluminium, anthracite grey
- Other elevations: windows and doorsets in uPVC, anthracite grey
- Entrance doorset, aluminium in anthracite grey.
- 4. Joinery
- New external joinery, posts etc. in dark-stained timber
- 5. Rainwater goods
- Galvanised steel gutters and downpipes
- Balustrading
  Toughened glass balustrading to
  balconies
- 7. Dorme
- Lead cheeks with bedded verge and grey panel to gable

### Revisions:

West (Excluding Garage)

10m

- A Revised to client's comments 09.02.22

  B Revised to client's comments 14.02.22

  C West elevation added 03.03.22
- Marshland, Salthouse NR25 7XG

Client: Mr & Mrs K Renwick

Proposed - elevations N & W 21-238 110C | 28-01-22 | A3 | 1:100