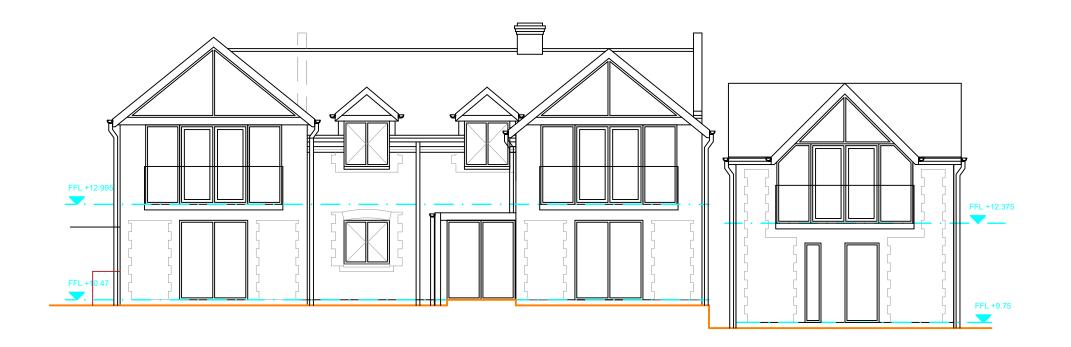

### Materials:

- I. External walls
- North elevation unknapped random-coursed flint wall panels to match existing, with red brick quoins, corbels and dentil eaves
- Other elevations red facing brick to match existing, plain tile sills to windows
- 2. Roofing
- Interlocking clay pantiles, rustic red
- 3. Doors and Windows
- North elevation: windows and doorsets in aluminium, anthracite grey
- Other elevations: windows and doorsets in uPVC, anthracite grey
- Entrance doorset, aluminium in anthracite grey.
- 4. Joinery
- New external joinery, posts etc. in dark-stained timber
- 5. Rainwater goods
- Galvanised steel gutters and downpipes
- Balustrading
  Toughened glass balustrading to
  balconies
- 7. Dorme
- Lead cheeks with bedded verge and grey panel to gable

### Revisions:

West (Excluding Garage)

10m

- A Revised to client's comments 09.02.22

  B Revised to client's comments 14.02.22

  C West elevation added 03.03.22
- Marshland, Salthouse NR25 7XG

Client: Mr & Mrs K Renwick

Proposed - elevations N & W 21-238 110C | 28-01-22 | A3 | 1:100