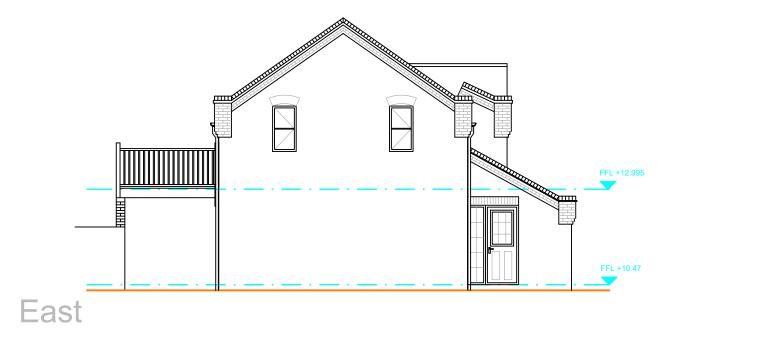

## **Revisions:**

| A Levels added           | 09.02.22 |
|--------------------------|----------|
| B Garage elevation added | 03.03.22 |

## Marshland, Salthouse NR25 7XG Client: Mr & Mrs K Renwick Existing - elevations S & E 21-238 106B | 28-01-22 | A3 | 1:100