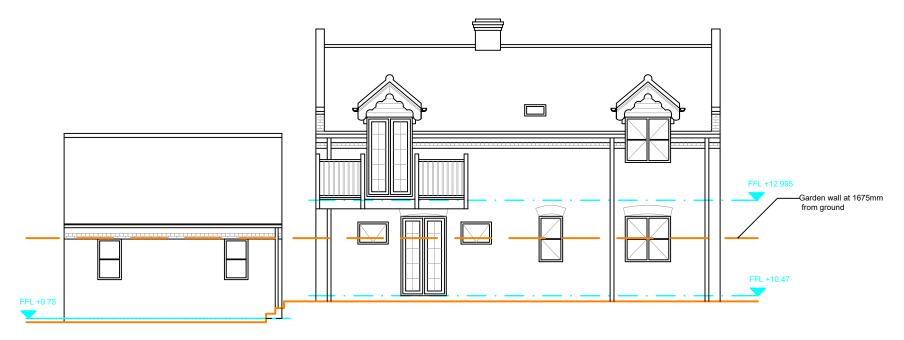

South

## **Revisions:**

| A Levels added           | 09.02.22 |
|--------------------------|----------|
| B Garage elevation added | 03.03.22 |

## Marshland, Salthouse NR25 7XG Client: Mr & Mrs K Renwick Existing - elevations S & E 21-238 106B | 28-01-22 | A3 | 1:100