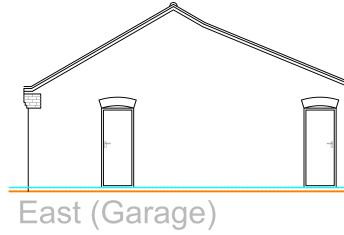

## **Revisions:**

| A Levels added           | 09.02.22 |
|--------------------------|----------|
| B Garage elevation added | 03.03.22 |