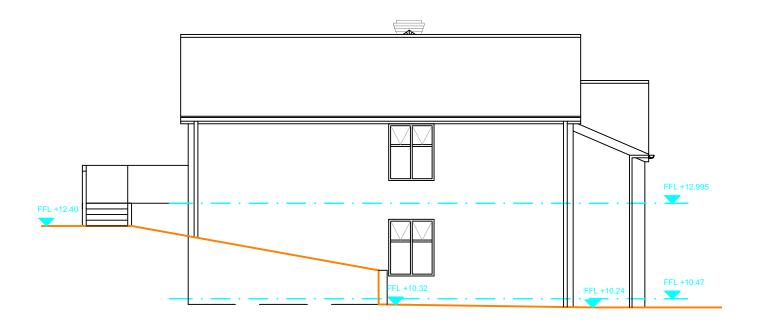

# FRI.+12.975 FRI.+12.40

10m

East (House)

South

East (Garage)

Proposed - elevations S & E 21-238 111C | 28-01-22 | A3 | 1:100