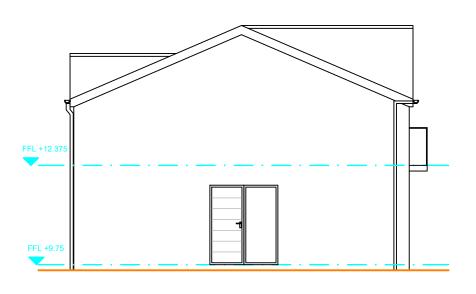

# FRI.+12.975 FRI.+12.40

10m

East (House)

South

East (Garage)

Proposed - elevations S & E 21-238 111C | 28-01-22 | A3 | 1:100