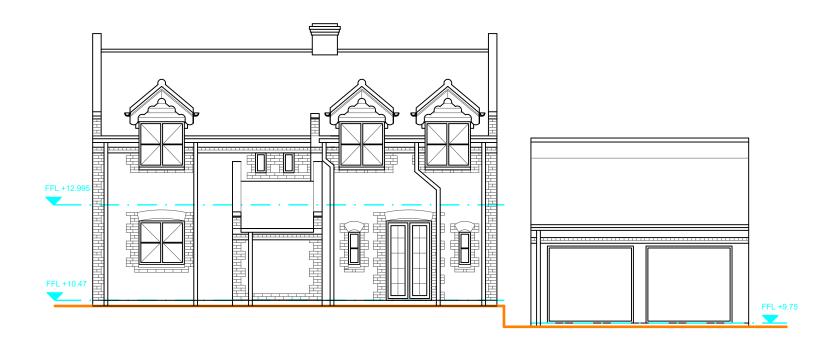

North

West

10m

Existing - elevations N & W 21-238 105A | 28-01-22 | A3 | 1:100