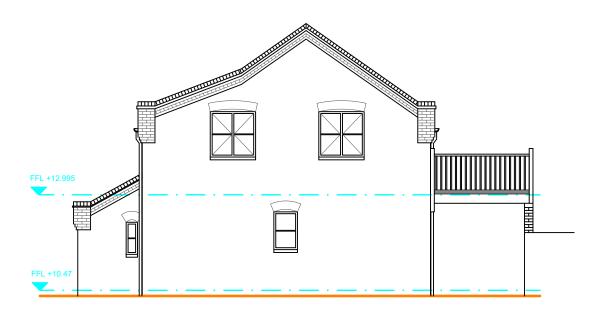

North

West

10m

Existing - elevations N & W 21-238 105A | 28-01-22 | A3 | 1:100