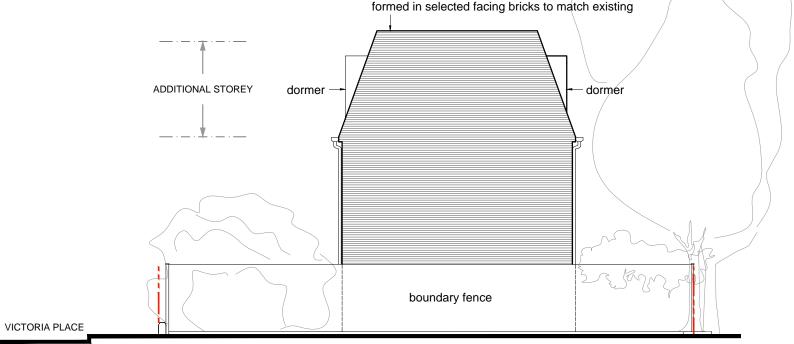

## SOUTH-WEST SIDE ELEVATION

NOTATION

THIS DRAWING IS THE COPYRIGHT OF ROLAND WAY

NEW RESIDENTIAL ACCOMODATION 1-4 VICTORIA PLACE, EPSOM SURREY, KT17 1BX

SIDE ELEVATIONS AS PROPOSED

Arch

15 Bushy Road Fetcham Leatherhead KT22 Telephone / Facsimile: 01372 454326