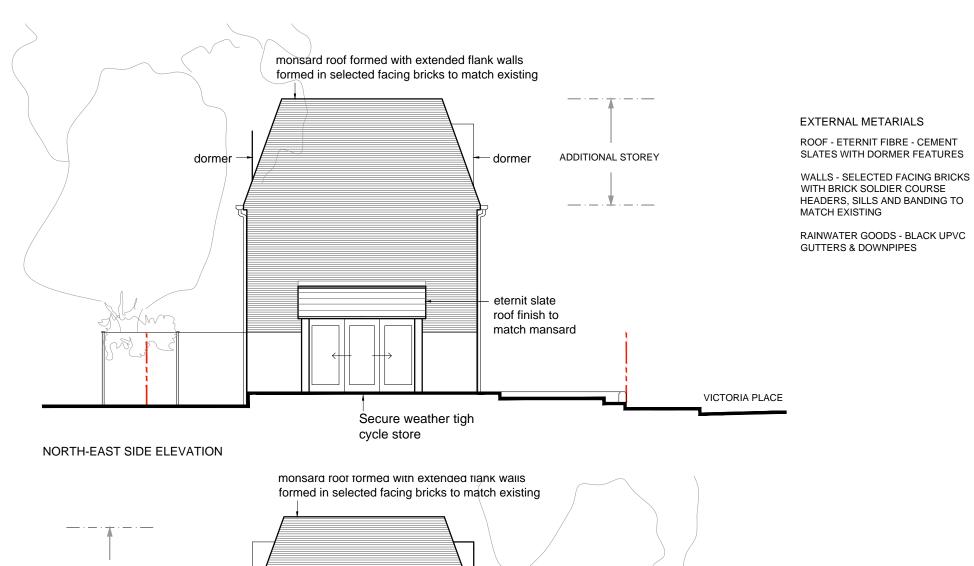

## SOUTH-WEST SIDE ELEVATION

NOTATION

THIS DRAWING IS THE COPYRIGHT OF ROLAND WAY

NEW RESIDENTIAL ACCOMODATION 1-4 VICTORIA PLACE, EPSOM SURREY, KT17 1BX

SIDE ELEVATIONS AS PROPOSED

Arch

15 Bushy Road Fetcham Leatherhead KT22 Telephone / Facsimile: 01372 454326