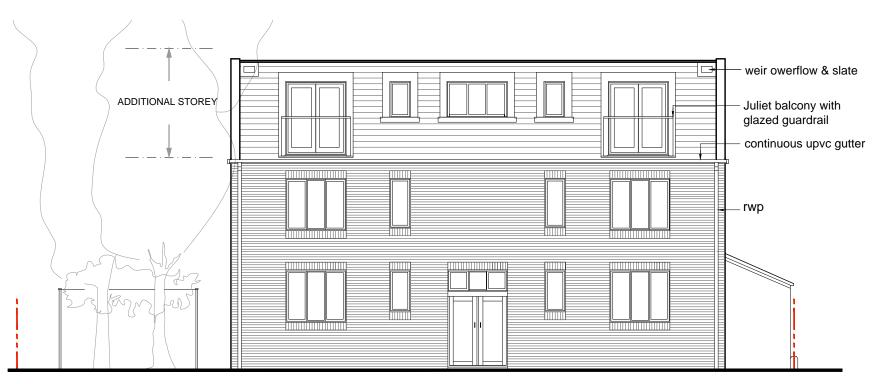

NORTH-WEST (FRONT) ELEVATION

SOUTH-EAST (REAR) ELEVATION

NOTATION THIS DRAWING IS THE COPYRIGHT OF ROLAND WAY CANNOT BE COPIED OR REPRODUCED WITHOUT PERMISSION.

NEW RESIDENTIAL ACCOMODATION 1-4 VICTORIA PLACE, EPSOM SURREY, KT17 1BX FRONT & REAR ELEVATIONS AS PROPOSED

## EXTERNAL METARIALS

ROOF - ETERNIT FIBRE - CEMENT SLATES WITH DORMER FEATURES

WALLS - SELECTED FACING BRICKS WITH BRICK SOLDIER COURSE HEADERS, SILLS AND BANDING TO MATCH EXISTING

RAINWATER GOODS - BLACK UPVC GUTTERS & DOWNPIPES