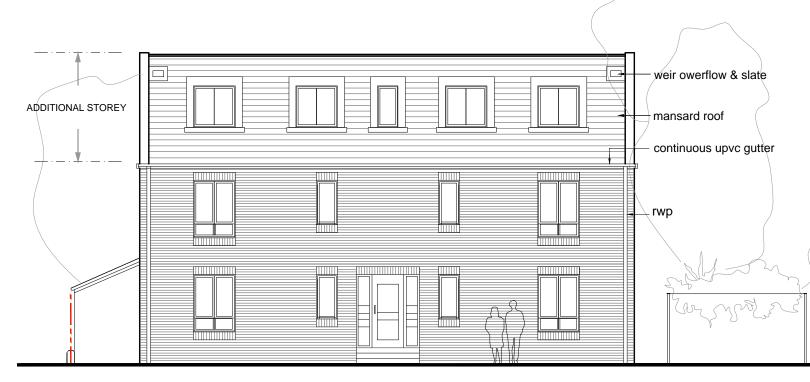

NORTH-WEST (FRONT) ELEVATION

SOUTH-EAST (REAR) ELEVATION

NOTATION THIS DRAWING IS THE COPYRIGHT OF ROLAND WAY CANNOT BE COPIED OR REPRODUCED WITHOUT PERMISSION.

NEW RESIDENTIAL ACCOMODATION 1-4 VICTORIA PLACE, EPSOM SURREY, KT17 1BX FRONT & REAR ELEVATIONS AS PROPOSED

## EXTERNAL METARIALS

ROOF - ETERNIT FIBRE - CEMENT SLATES WITH DORMER FEATURES

WALLS - SELECTED FACING BRICKS WITH BRICK SOLDIER COURSE HEADERS, SILLS AND BANDING TO MATCH EXISTING

RAINWATER GOODS - BLACK UPVC GUTTERS & DOWNPIPES