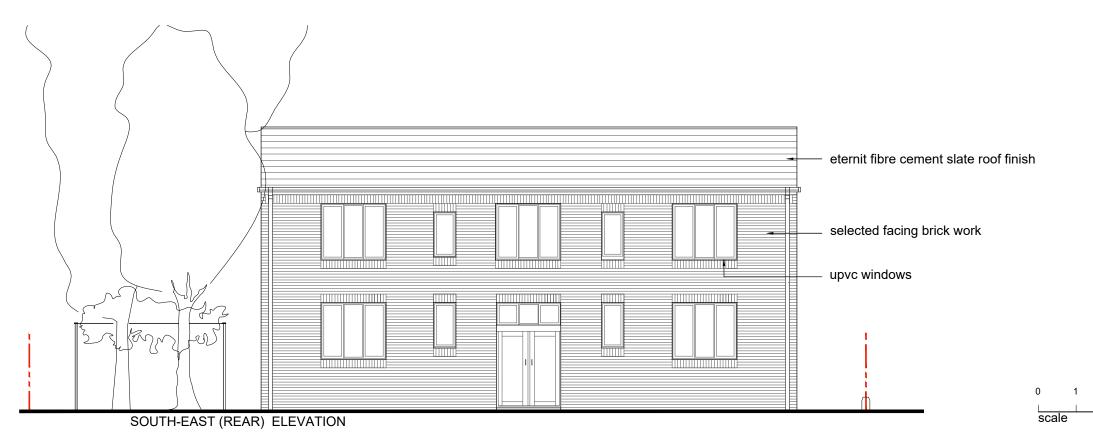

FRONT & REAR ELEVATIONS AS EXISTING

Roland Way MCIAT Architectural Technologist & Building Design Consultant 15 Bushy Road Fetcham Leatherhead KT22 9SX Telephone / Facsimile: 01372 454326

| Date<br>NOV. 2021 | Scale<br>1:100 @ A3 | Drawn<br>HA | Checked<br>RW |
|-------------------|---------------------|-------------|---------------|
| Job Number 2149   | Drawing Number  05  |             | Rev. No.      |
|                   |                     |             |               |