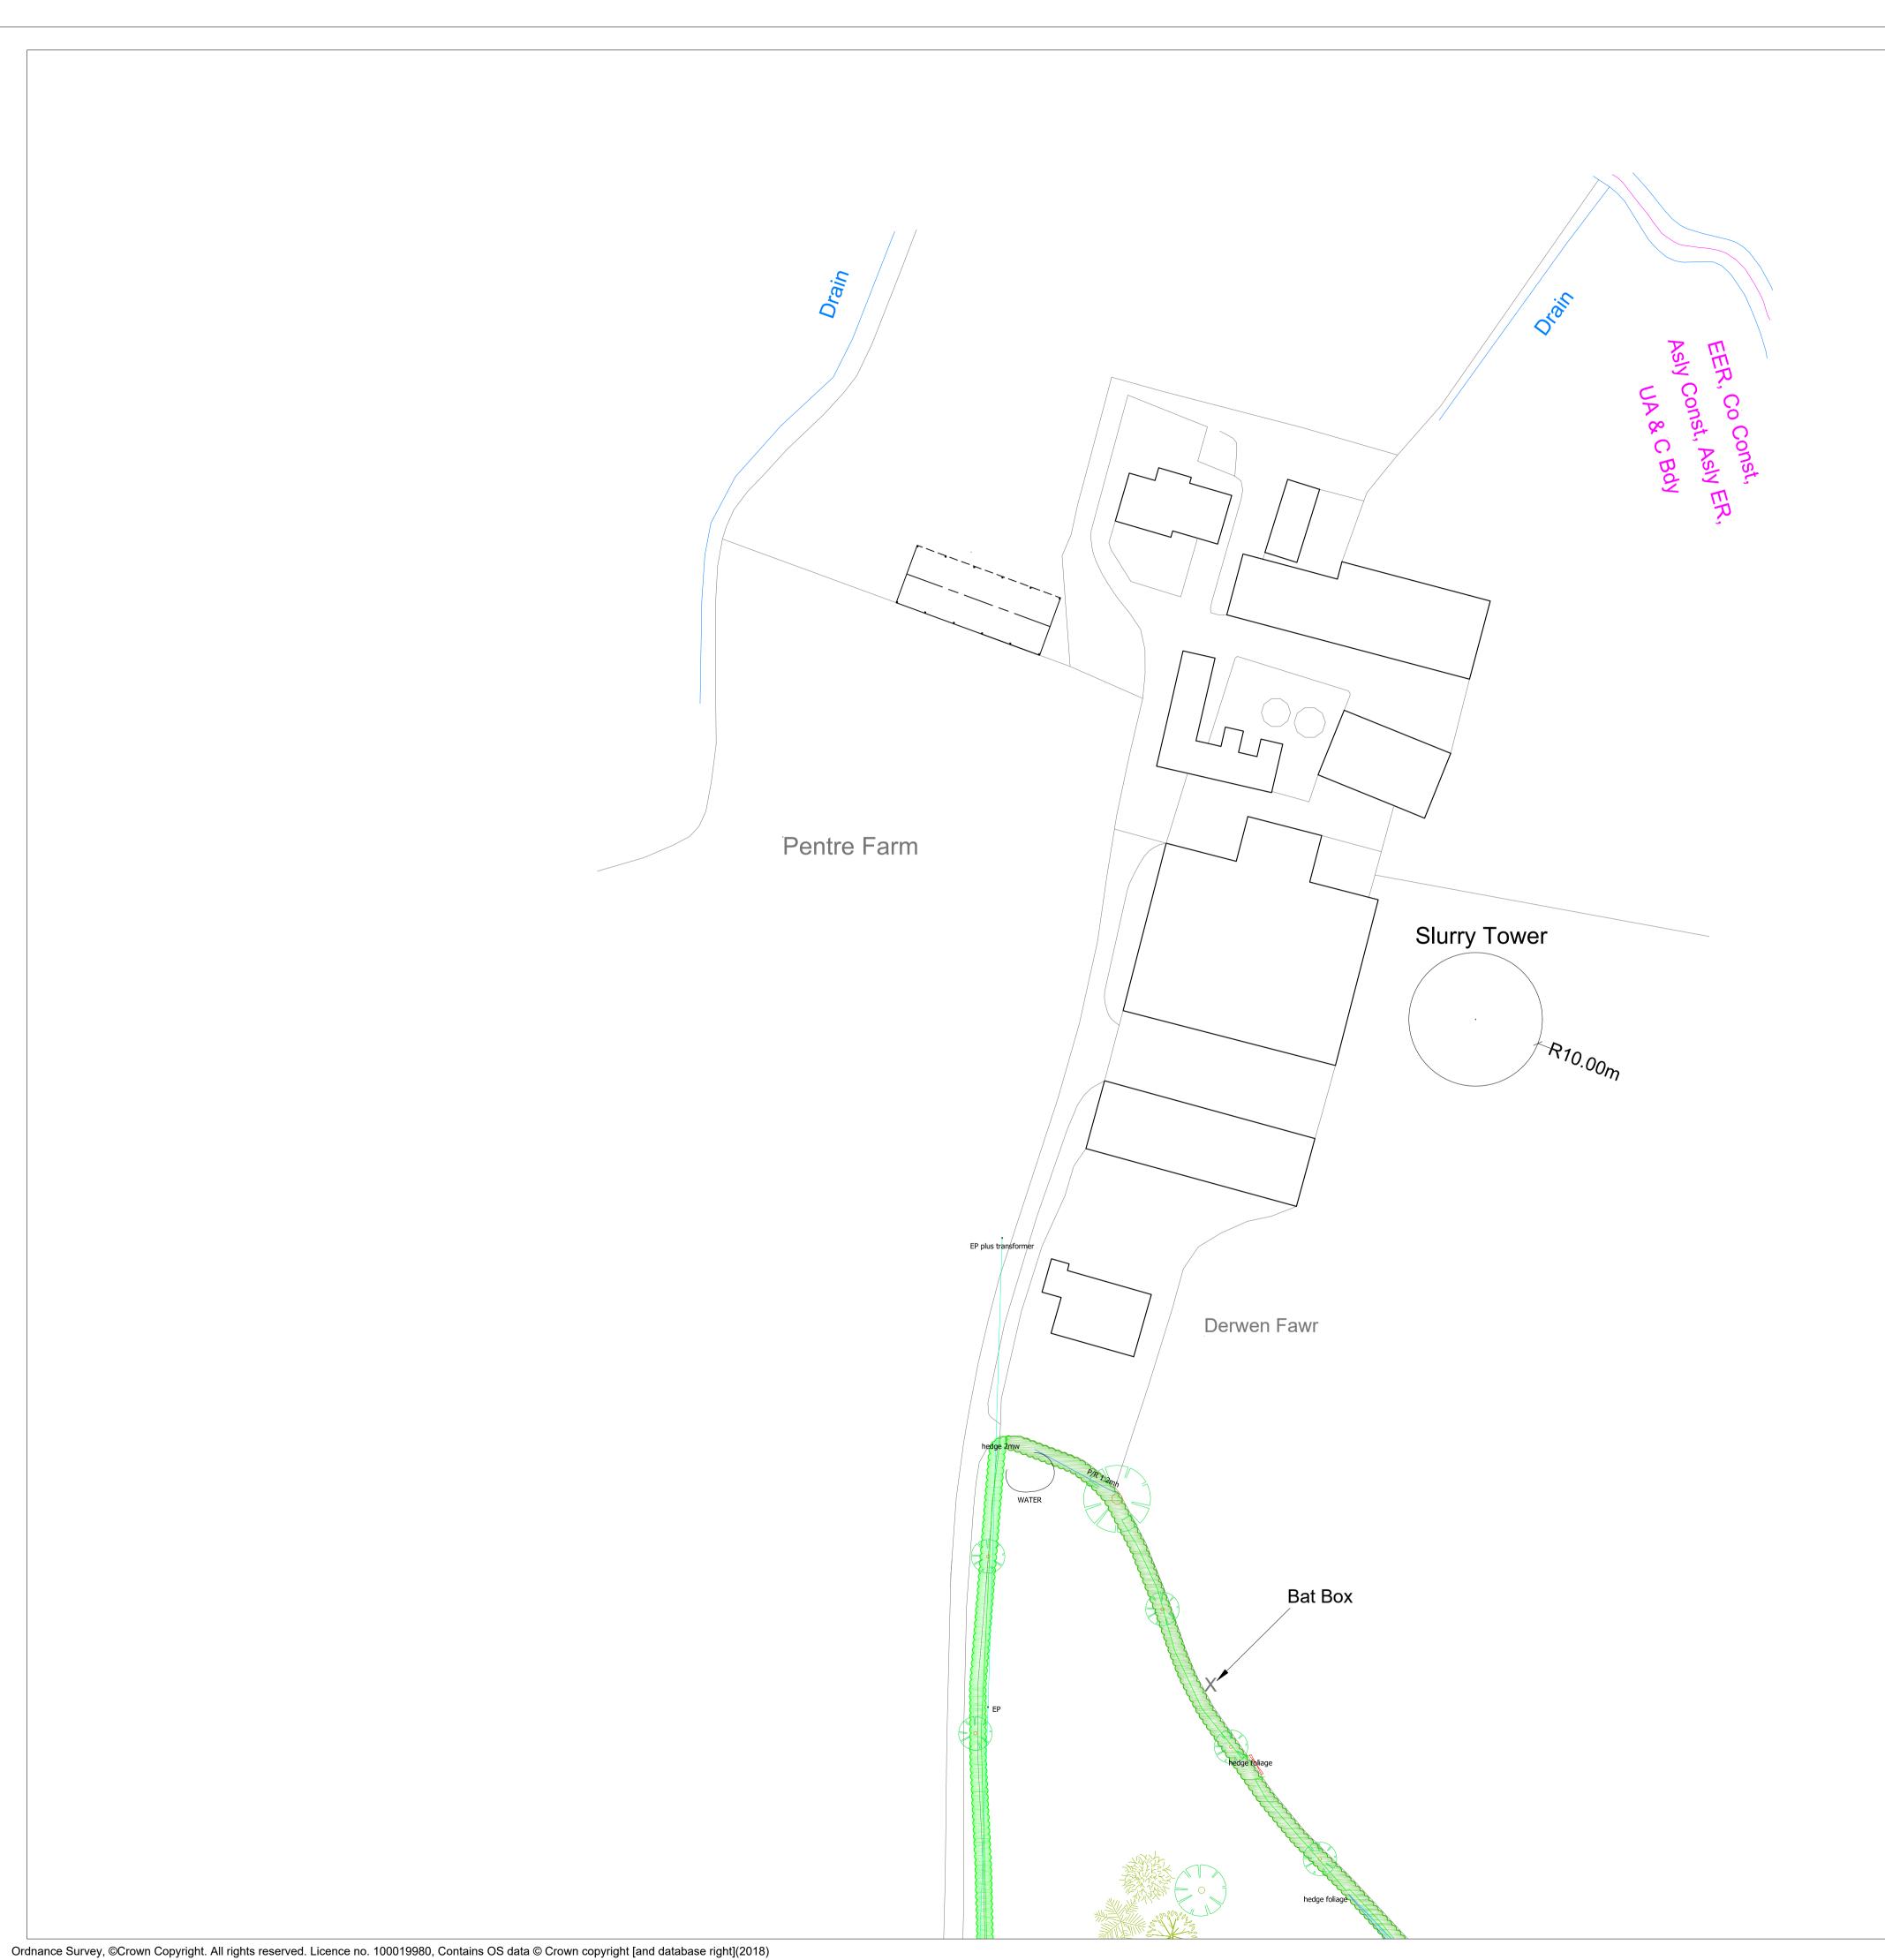

Pentre Farm Proposed Block Plan Title Pentre Farm Coedway Shrewsbury Location SY5 9AW Client BP Lewis & Son 1:500 @ A1 Scales RB-MZ329-06 Drawing No. Date 01/03/2022 Drawn by

HOGSTOW HALL, MINSTERLEY SHREWSBURY, SHROPSHIRE. SY5 0HZ Tel: 01743 791336 Fax: 01743 792770 email: mail@rogerparry.net
Web address: www.rogerparry.net
Roger Parry & Partners LLP partnership no.OC312203
Registered Office Hogstow Hall, Minsterley, Shrewsbury, SY5 0HZ
Registered in England and Wales.
A list of members of the LLP is available at the above address.