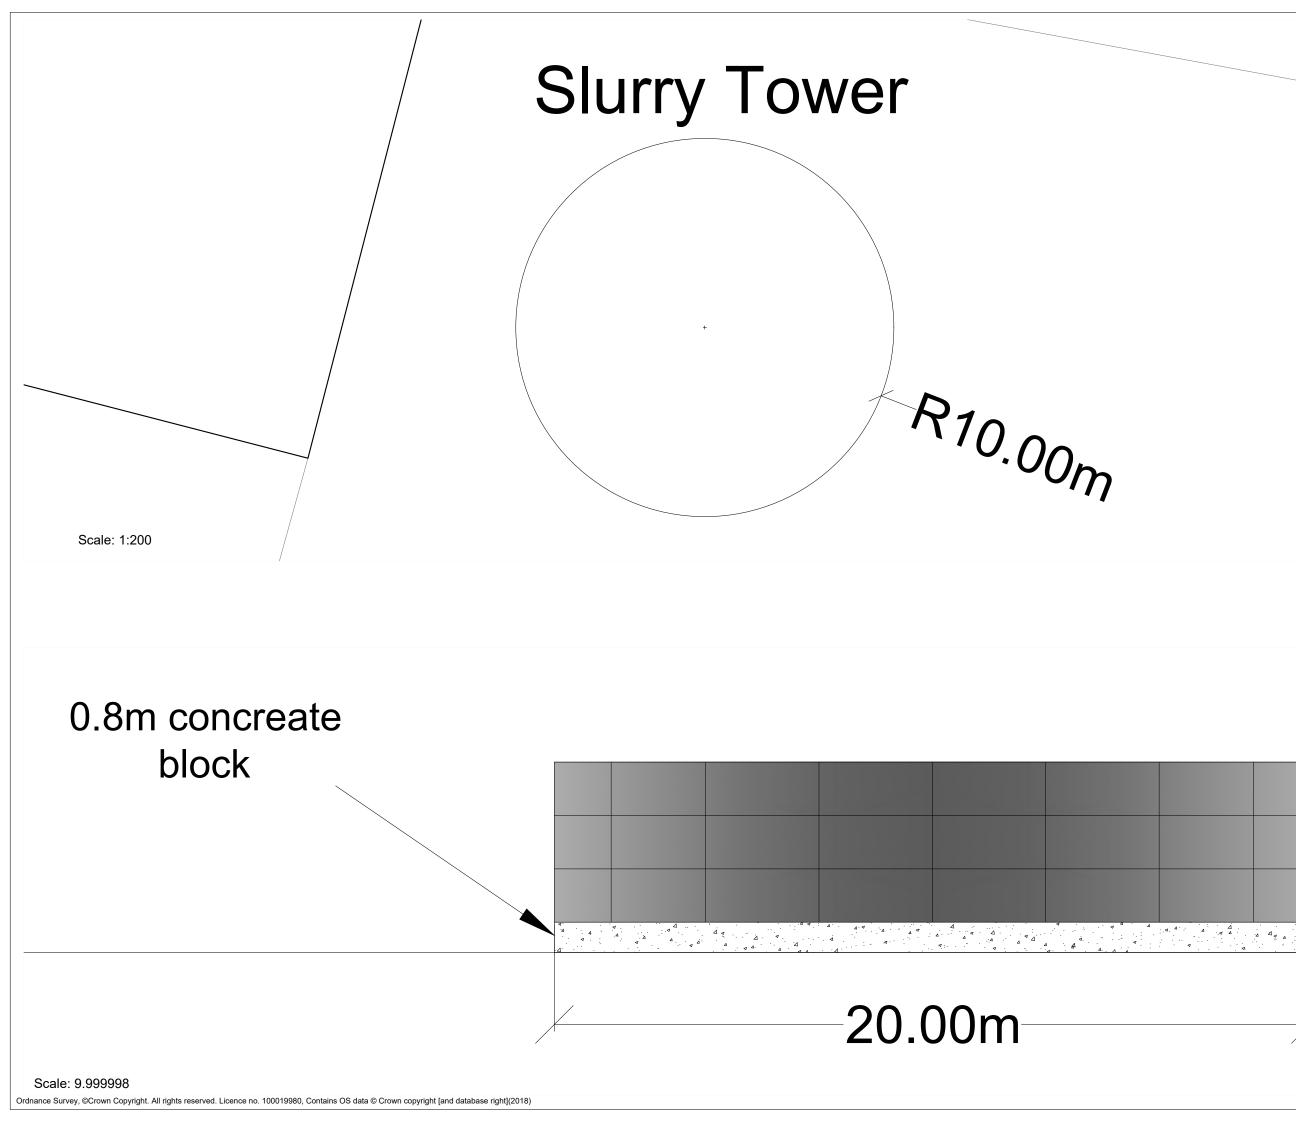

Description Date Dr by App by

4.23m

Roger Parry & Partners

tial - Agricultural - Commercial Proposed slurry store at Pentre Farm

Proposed Elevations & Floor Plan

 
Pentre Farm Coedway Shrewsbury SY5 9AW

Cient
BP Lewis & Son

Scales
See Plan @ A3

Scales
See Plan @ A3

Date 01/03/2022
HOGSTOW HALL, MINSTERLEY SHEWSBURY, SHROPSHILE, SY5 0HZ SHR