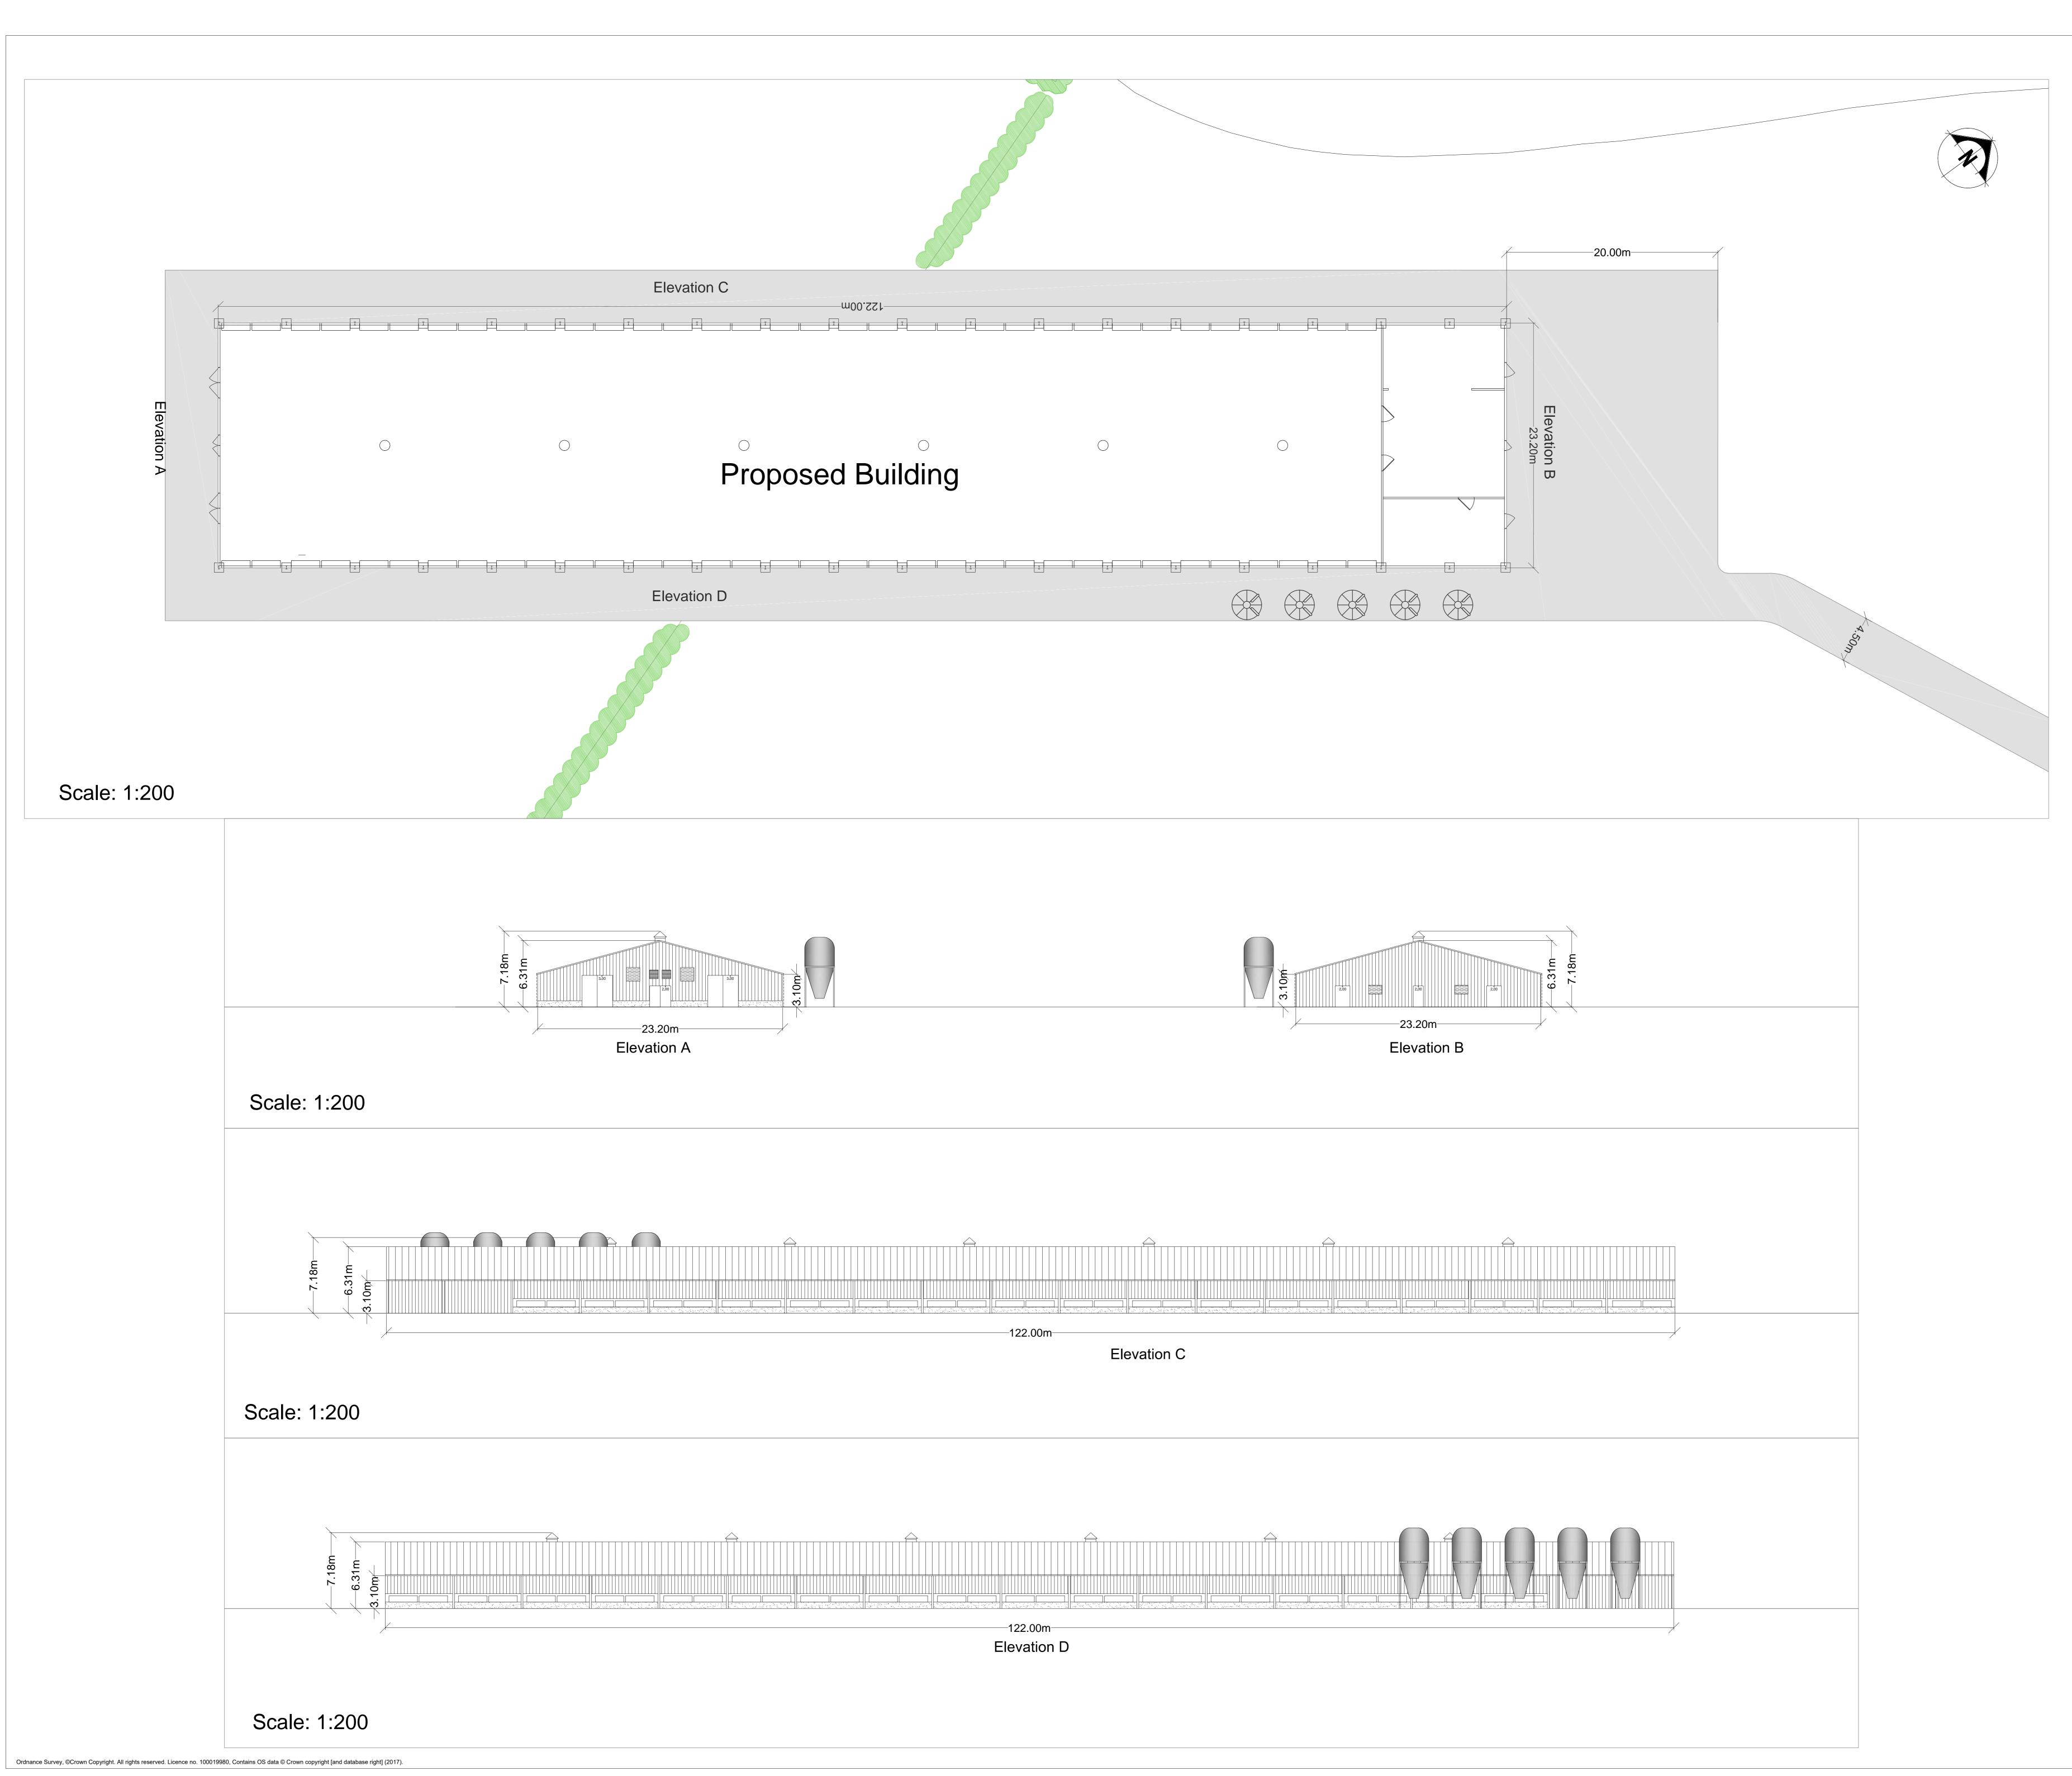

Date Dr by App by Rev Description
Original by Roger Parry & Partners Residential - Agricultural - Commercial Proposed a free range poultry unit for 32,000 birds Proposed Elevations & Floor Plan **Upper Penarron** Newtown Powys SY16 4PW Mr George 1:200 @ A0 Drawing No. RJC-AZ120-02 Date 04/07/2018 Drawn by ΑZ HOGSTOW HALL, MINSTERLEY