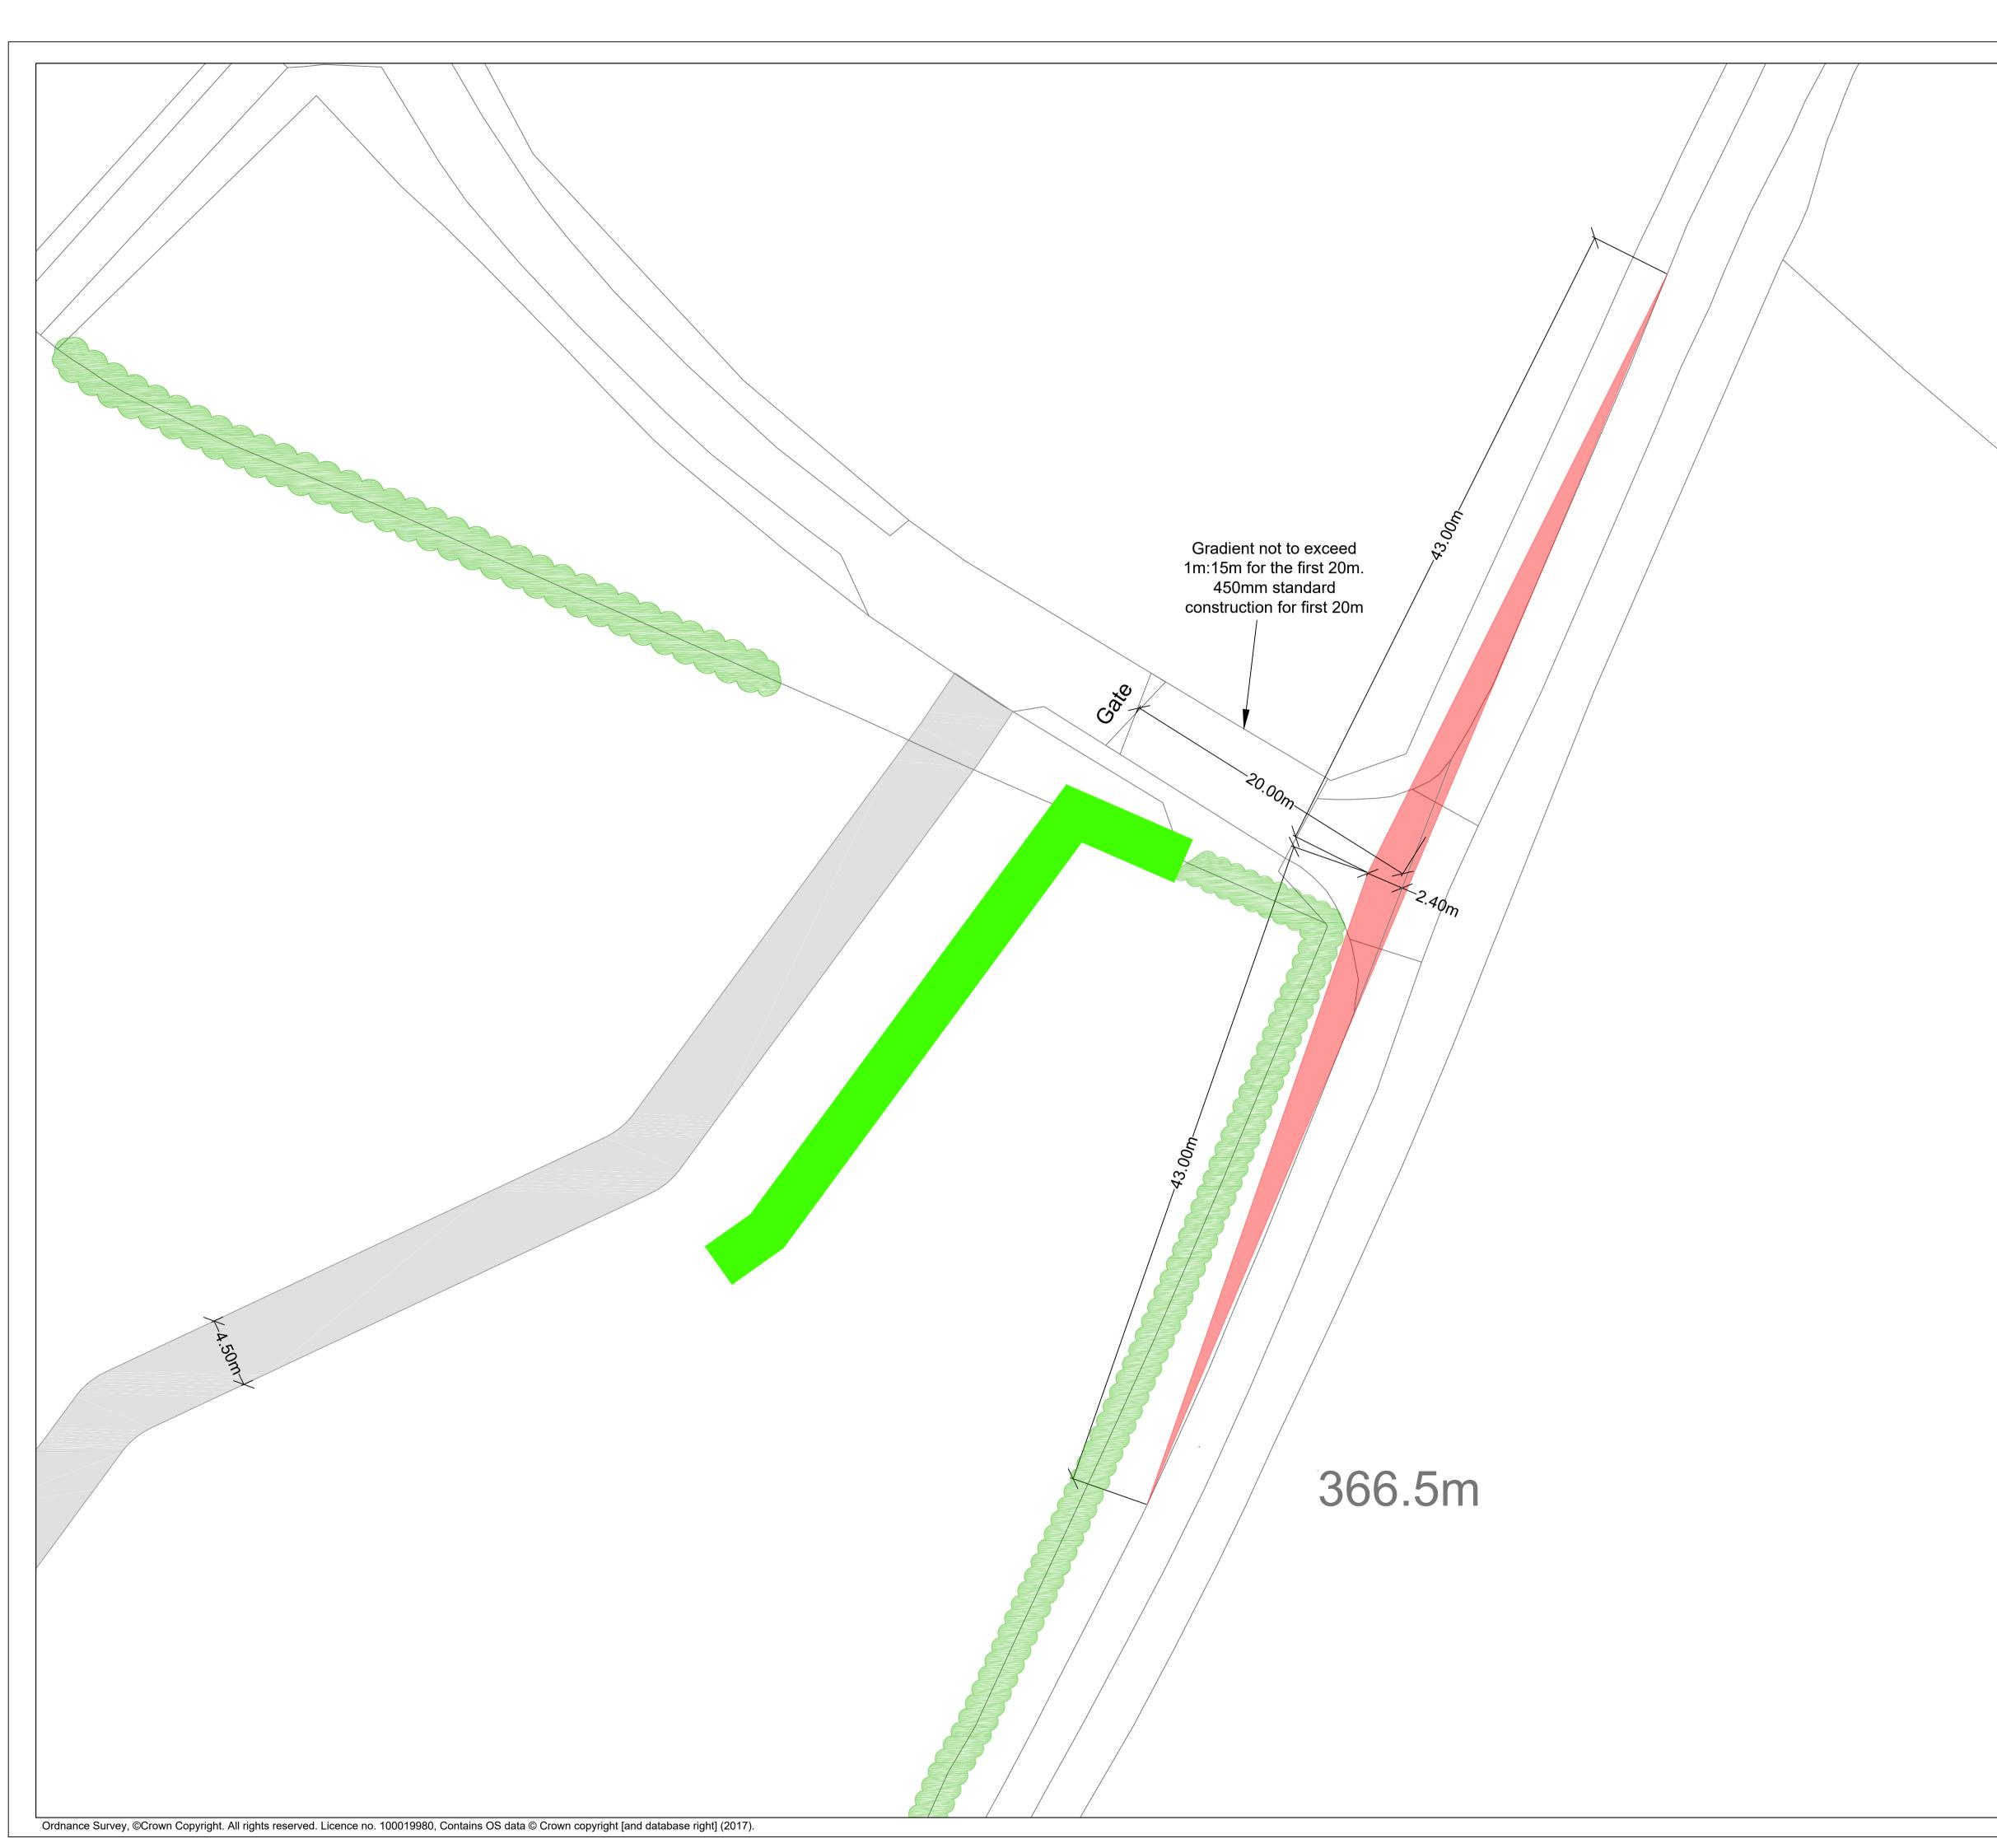

THIS DRAWING IS TO BE READ IN CONJUNCTION WITH ALL RELATED DRAWINGS. ALL DIMENSIONS MUST BE CHECKED AND VERIFIED ON SITE BEFORE COMMENCING ANY WORK OR PRODUCING SHOP DRAWINGS. THE ORIGINATOR SHOULD BE NOTIFIED IMMEDIATELY OF ANY DISCREPANCY. THIS DRAWING IS COPYRIGHT AND REMAINS THE PROPERTY ROGER PARRY & PARTNERS. Visibility Splays 2.4m x 43m Date Dr by App by Rev Description Original by Roger Parry & Partners Residential - Agricultural - Commercial Proposed a free range Job poultry unit for 32,000 birds Highway Plan Title Upper Penarron Kerry Newtown Location Powys SY16 4PW Client Mr George 1:200 @ A1 Scales Drawing No. RJC-AZ120-04 Date 22/02/2022 Drawn by ΑZ HOGSTOW HALL, MINSTERLEY SHREWSBURY, SHROPSHIRE. SY5 0HZ Tel: 01743 791336 Fax: 01743 792770 email: mail@rogerparry.net Web address: www.rogerparry.net Registered Office Hogstow Hall, Minsterley, Shrewsbury, SY5 0HZ Registered in England and Wales. A list of members of the LLP is available at the above address.