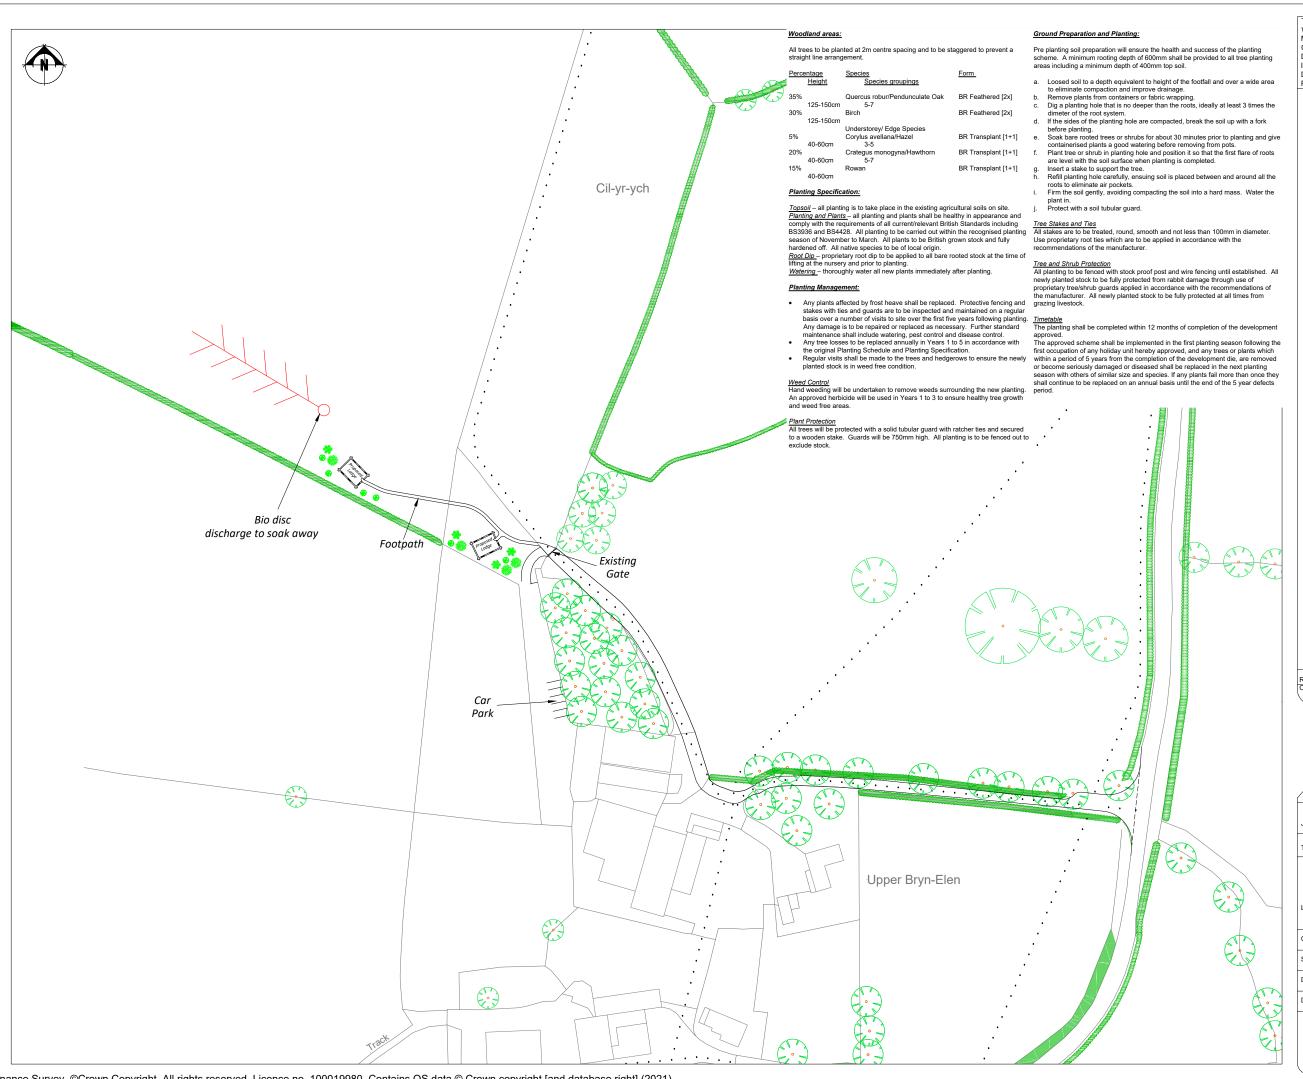

. . . . . . . . Footpath

Existing hedge

Existing trees

Date Dr by App by

Residential - Agricultural - Commercial Proposed Holiday lodges

Landscaping Plan

Brynelen Uchaf Cyfronydd Welshpool Powys SY21 9EE

AP&JAWilde

1:1250 @ A3 Drawing No. RJC-MZ710-08

ΑZ HOGSTOW HALL, MINSTERLEY SHREWSBURY, SHROPSHIRE. SY5 0HZ Tel: 01743 791336 Fax: 01743 792770

Date 02/02/2022

email: mail@rogerparry.net Web address: www.rogerparry.ne