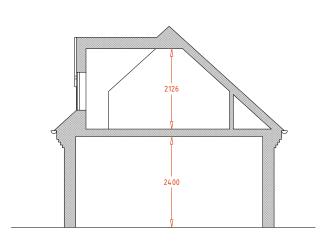

First Floor Plan Roof Plan Section A-A

Existing garage to be demolished and replaced, materials to consist of: -Brickwork walls to match main house

- -Pitched roof with tiles to match main house
- -RWP / guttering / soffits to have a dark finish
- -Windows to match style of main house
- -Timber single leaf doors with dark finish
- -External staircase for first floor access -Double garage door with dark finish
- -Dormer window with dark finish to walls & pitched roof with tiles to match main house