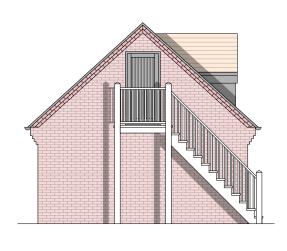

First Floor Plan Roof Plan Section A-A

Existing garage to be demolished and replaced, materials to consist of: -Brickwork walls to match main house

- -Pitched roof with tiles to match main house
- -RWP / guttering / soffits to have a dark finish
- -Windows to match style of main house
- -Timber single leaf doors with dark finish
- -External staircase for first floor access -Double garage door with dark finish
- -Dormer window with dark finish to walls & pitched roof with tiles to match main house

Front Elevation - Facing North

Side Elevation - Facing East

Rear Elevation - Facing South

Side Elevation - Facing West

| The Cottage     |  |  |  |  |
|-----------------|--|--|--|--|
| Old Trough Lane |  |  |  |  |
| Sandholme       |  |  |  |  |
| East Yorkshire  |  |  |  |  |
| HU15 2XW        |  |  |  |  |