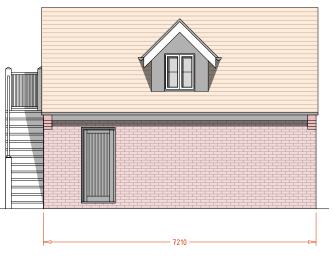

First Floor Plan Roof Plan Section A-A

Existing garage to be demolished and replaced, materials to consist of: -Brickwork walls to match main house

- -Pitched roof with tiles to match main house
- -RWP / guttering / soffits to have a dark finish
- -Windows to match style of main house
- -Timber single leaf doors with dark finish
- -External staircase for first floor access -Double garage door with dark finish
- -Dormer window with dark finish to walls & pitched roof with tiles to match main house

Front Elevation - Facing North

Side Elevation - Facing East

Rear Elevation - Facing South

Side Elevation - Facing West

| The Cottage     |  |  |  |  |
|-----------------|--|--|--|--|
| Old Trough Lane |  |  |  |  |
| Sandholme       |  |  |  |  |
| East Yorkshire  |  |  |  |  |
| HU15 2XW        |  |  |  |  |