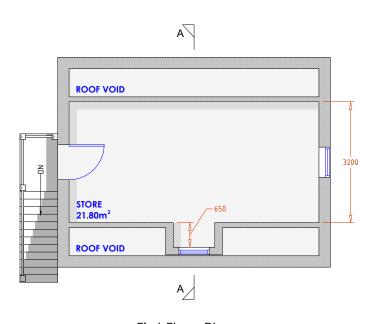

First Floor Plan Roof Plan Section A-A

Existing garage to be demolished and replaced, materials to consist of: -Brickwork walls to match main house

- -Pitched roof with tiles to match main house
- -RWP / guttering / soffits to have a dark finish
- -Windows to match style of main house
- -Timber single leaf doors with dark finish
- -External staircase for first floor access -Double garage door with dark finish
- -Dormer window with dark finish to walls & pitched roof with tiles to match main house