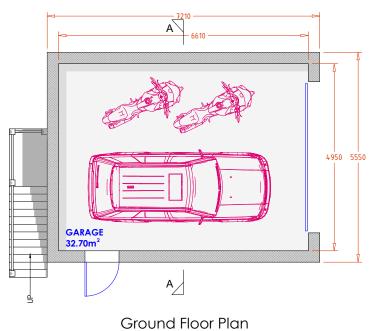

First Floor Plan Roof Plan Section A-A

Existing garage to be demolished and replaced, materials to consist of: -Brickwork walls to match main house

- -Pitched roof with tiles to match main house
- -RWP / guttering / soffits to have a dark finish
- -Windows to match style of main house
- -Timber single leaf doors with dark finish
- -External staircase for first floor access -Double garage door with dark finish
- -Dormer window with dark finish to walls & pitched roof with tiles to match main house