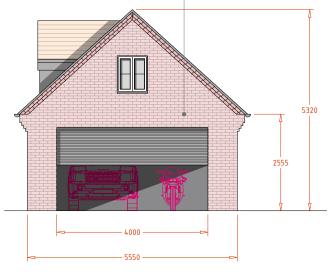

First Floor Plan Roof Plan Section A-A

Existing garage to be demolished and replaced, materials to consist of: -Brickwork walls to match main house

- -Pitched roof with tiles to match main house
- -RWP / guttering / soffits to have a dark finish
- -Windows to match style of main house
- -Timber single leaf doors with dark finish
- -External staircase for first floor access -Double garage door with dark finish
- -Dormer window with dark finish to walls & pitched roof with tiles to match main house

Front Elevation - Facing North

Side Elevation - Facing East

Rear Elevation - Facing South

Side Elevation - Facing West

| The Cottage     |  |  |  |  |
|-----------------|--|--|--|--|
| Old Trough Lane |  |  |  |  |
| Sandholme       |  |  |  |  |
| East Yorkshire  |  |  |  |  |
| HU15 2XW        |  |  |  |  |