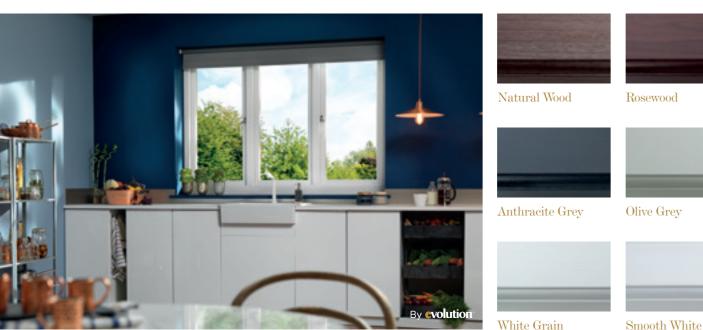

#### Painted & Traditional Timber Effect Windows & Doors

All of our coloured timber effect windows and doors feature an authentic timber effect foil as standard. Every face of the window and ancillaries will incorporate this traditional wood finish to ensure Evolution windows look as close to timber as possible. Our standard internal colour is white woodgrain. This beautiful combination ensures that the internal face is neutral and will compliment any interior design styles, however should you wish to have both sides of your windows featuring a timber or painted colour finish, this can be created for you.

In addition to our collection of classical timber finishes, Evolution can also paint your windows to one of over 200 RAL colours using our in-house colouring facility. All of our custom painted windows still have the authentic wood grain detail to them to maintain the look and feel of real wood.