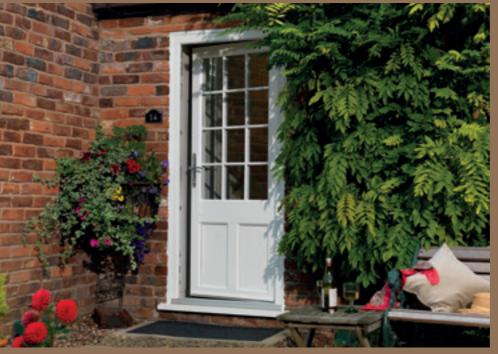

# <sup>the</sup>english door

#### Inspired door designs to make a grand entrance

The English Door offers the very best in design and manufacturing excellence. By using the latest modern materials, our doors are created to emulate the richness and depth of real timber, but without the problems traditionally associated with wooden doors.

Our long lasting, highly durable doors need very little maintenance. They have excellent thermal and sound proofing properties and extremely efficient security features.

www.evolutionwindows.com

© Evolution Manufacturing Limited