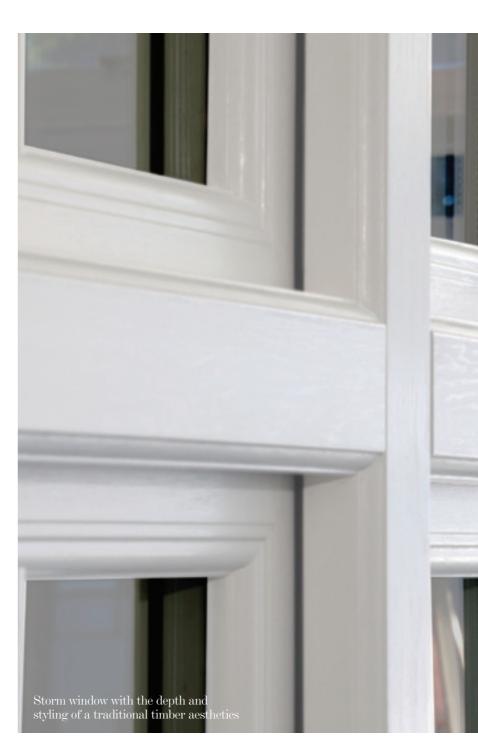

#### Traditional Cill Detail

Evolution cills have been developed to authentically Traditional butt hinges help to create a truly replicate the depth of a traditional timber cill, seamlessly blending in with the window design.

# Storm The most unique, advanced

stormproof window Storm is a truly unique window. Its ground-breaking design means that it carries exquisite styling and features that are usually found on a traditional timber window.