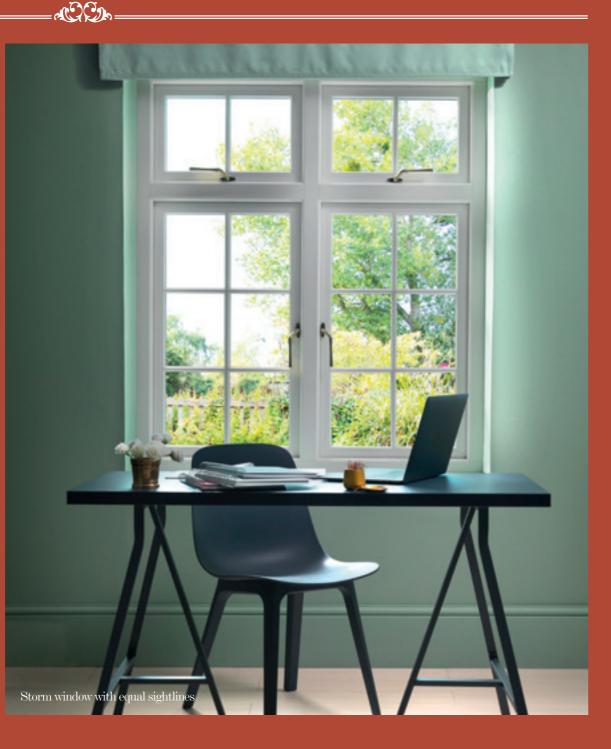

#### **Beautiful Sightlines**

Equal and perfectly balanced sightlines and frame proportions to deliver a greater glazed area, allowing more light into your home.

# Storm The most unique, advanced

stormproof window Storm is a truly unique window. Its ground-breaking design means that it carries exquisite styling and features that are usually found on a traditional timber window.