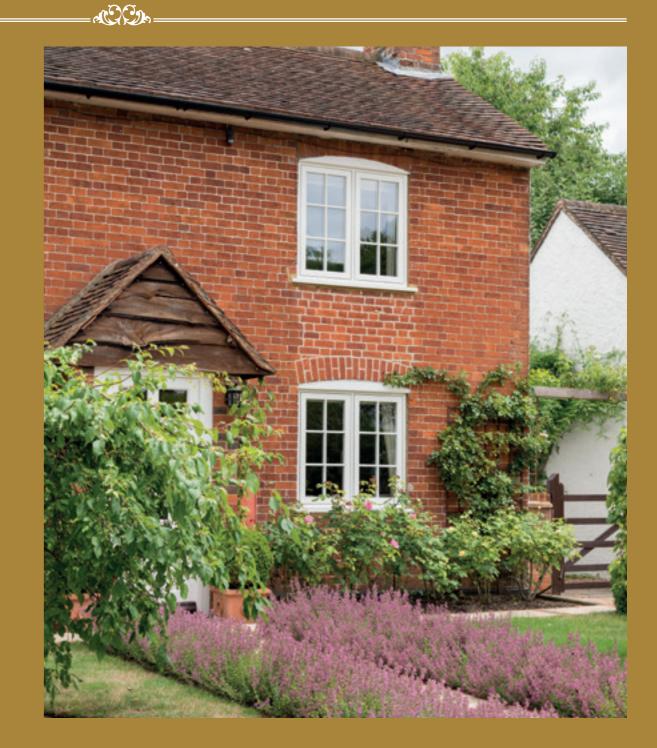

## Traditional aesthetics without traditional pitfalls

The Flush casement window is a superb addition to the Evolution collection, designed to create a stunning focal point and featuring traditional aesthetics. The flush-fitting window is ideal for properties that are replacing original timber windows, or for those wanting authentic looks, but wish to take advantage of modern window technology.

ush window casements are a timeless, elegant window plution, characterised by openers that close fully into the ame to deliver a beautiful flush appearance.

aces