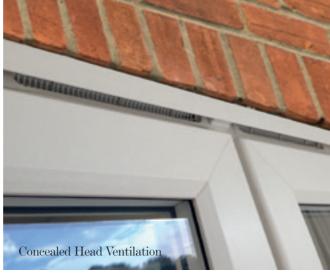

#### Unique Trickle Vent

Our windows can have trickle ventilation. It's easy to miss. Our unique design means you'll be free of original window design principles. NOTE: This is for unsightly bulges, with a seamless integration that keeps air circulating without compromising aesthetics. Design Features