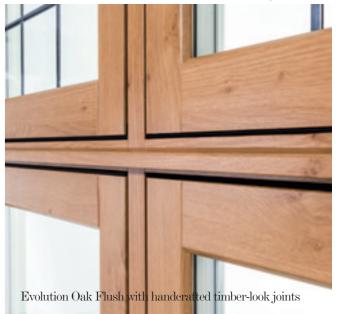

## Timber-Look Joint

#### Unique, Aesthetic Timber-Look Corner Joint

Evolution has carved a position for itself as true pioneers in the design and manufacture of traditional, timber alternative windows and doors. Innovation and customer feedback has informed every step of our journey and through this relentless passion for detail we have developed our unique corner joint. Available across the Evolution Collection, the aesthetic timberlook joint has been designed to allow all sashes to closely replicate the classic joinery methods used in the production of traditional windows. Timber-look corner joints are the epitome of elegance produce a truly authentic and beautiful window frame. This unique joint has all the beauty of natural timber, but all the strength of a modern weld. All the style of timber without any of the compromise.

#### Handcrafted Joints

Traditionally crafted joints – each one passes through the hands of our team of master craftsmen, giving all the authentic beauty of traditional timber joinery.