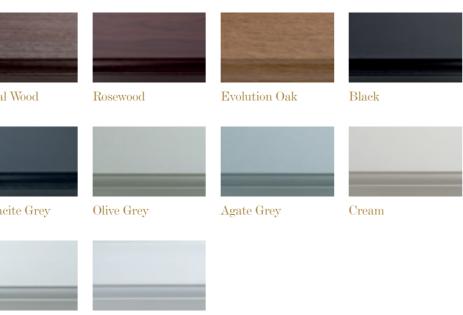

#### Painted & Traditional Timber Effect Windows & Doors

All of our coloured timber effect windows and doors feature an authentic timber effect foil as standard. Every face of the window and ancillaries will incorporate this traditional wood finish to ensure Evolution windows look as close to timber as possible. Our standard internal colour is white woodgrain. This beautiful combination ensures that the internal face is neutral and will compliment any interior design styles, however should you wish to have both sides of your windows featuring a timber or painted colour finish, this can be created for you.

In addition to our collection of classical timber finishes, Evolution can also paint your windows to one of over 200 RAL colours using our in-house colouring facility. All of our custom painted windows still have the authentic wood grain detail to them to maintain the look and feel of real wood.