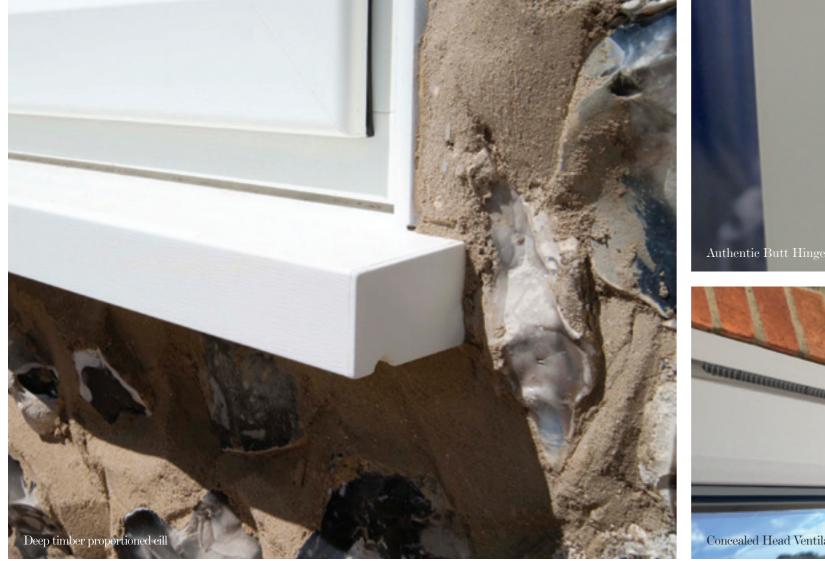

#### Traditional Cill Detail

Evolution cills have been developed to authentically Traditional butt hinges help to create a truly replicate the depth of a traditional timber cill, seamlessly blending in with the window design.

#### Authentic Butt Hinge

authentic timber window aesthetic, reflecting cosmetic look only and is not functional.

#### Unique Trickle Vent

Our windows can have trickle ventilation. It's easy to miss. Our unique design means you'll be free of original window design principles. NOTE: This is for unsightly bulges, with a seamless integration that keeps air circulating without compromising aesthetics. Design Features