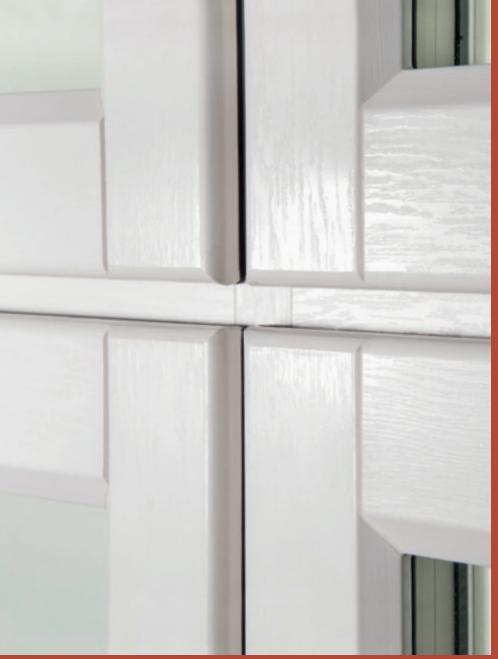

## Timber-Look Joint

#### Unique, Aesthetic Timber-Look Corner Joint

Evolution has carved a position for itself as true pioneers in the design and manufacture of traditional, timber alternative windows and doors. Innovation and customer feedback has informed every step of our journey and through this relentless passion for detail we have developed our unique corner joint. Available across the Evolution Collection, the aesthetic timberlook joint has been designed to allow all sashes to closely replicate the classic joinery methods used in the production of traditional windows. Timber-look corner joints are the epitome of elegance produce a truly authentic and beautiful window frame. This unique joint has all the beauty of natural timber, but all the strength of a modern weld. All the style of timber without any of the compromise.