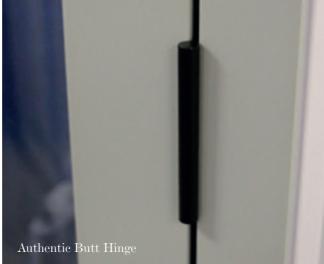

#### Authentic Butt Hinge

authentic timber window aesthetic, reflecting cosmetic look only and is not functional.