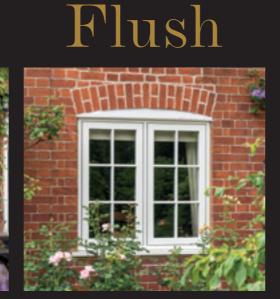

## Flush

## Traditional aesthetics without traditional pitfalls

The Flush casement window is a superb addition to the Evolution collection, designed to create a stunning focal point and featuring traditional aesthetics. The flush-fitting window is ideal for properties that are replacing original timber windows, or for those wanting authentic looks, but wish to take advantage of modern window technology.

ush window casements are a timeless, elegant window plution, characterised by openers that close fully into the ame to deliver a beautiful flush appearance.

aces