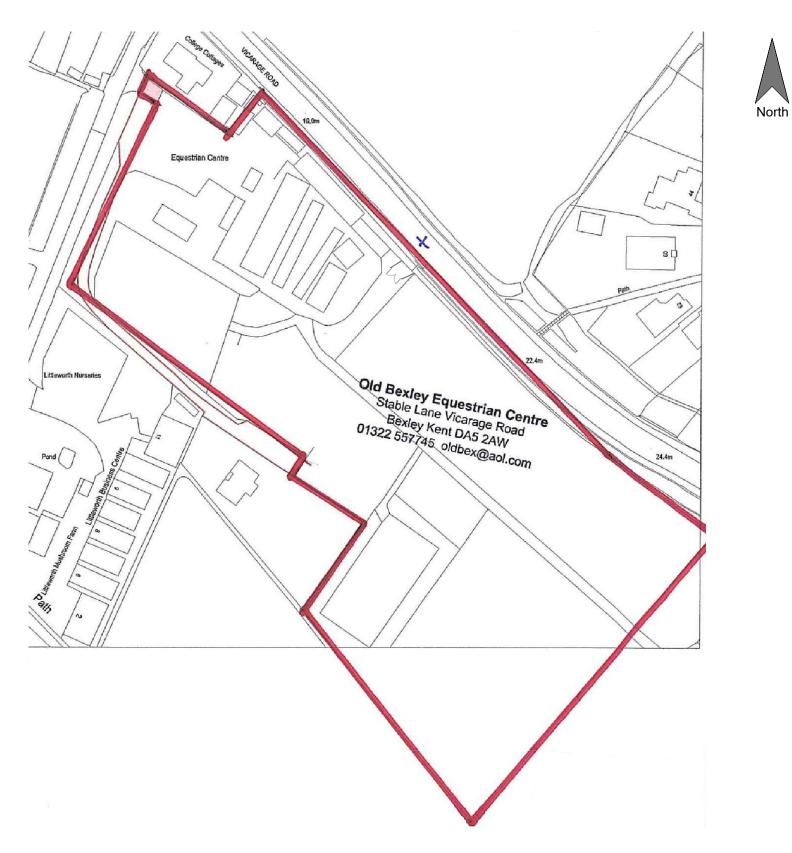

1:1250

## BARRONEDWARDS PLANNING & ARCHITECTURE

39 Wrotham Rd, Gravesend, Kent DA11 OPN 01474 247 787 info@barronedwards.co.uk www.barronedwards.co.uk

Old Bexley Equestrian Centre Stable Lane, Vicarage Road Bexley, Kent, DA5 2AW

Site Location Plan

| SCALE AT A3: | DATE:       | DRAWN:    |
|--------------|-------------|-----------|
| 1:1250       | 04.03.2021  | GK        |
| PROJECT NO:  | DRAWING NO: | REVISION: |
| DR40-A       | 001         | Α         |