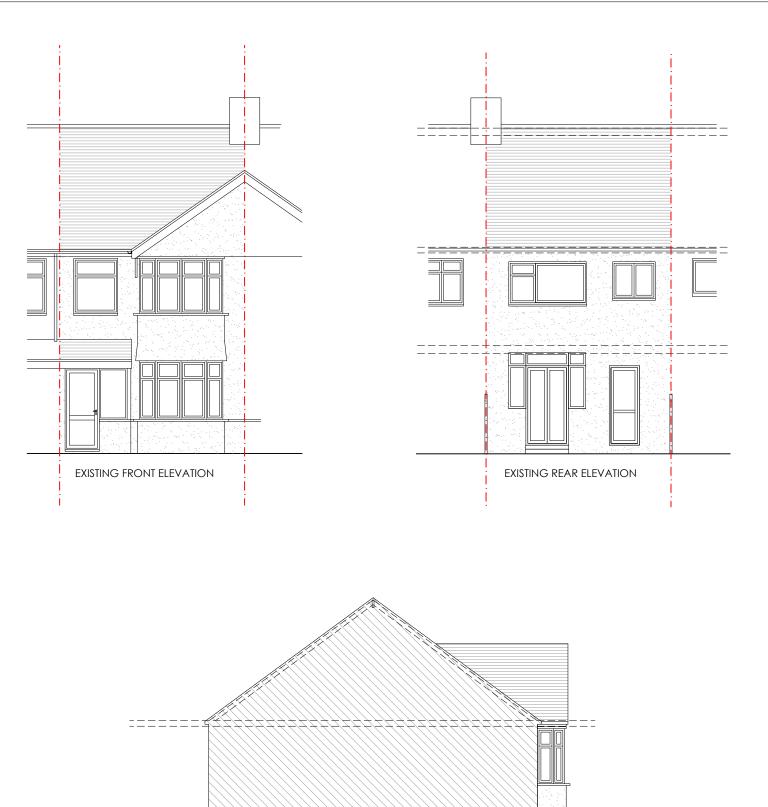

\_\_\_\_\_

\_ \_ \_

EXISTING SIDE ELEVATION

|                                          | www.designext        | i road,<br>NT<br>495<br>signextension.co.uk |
|------------------------------------------|----------------------|---------------------------------------------|
| Drawing issued for                       |                      |                                             |
| Planning                                 |                      |                                             |
| Project<br>89 Buckingham avenue DA16 2NB |                      |                                             |
| Client                                   |                      |                                             |
|                                          |                      |                                             |
| Title                                    |                      |                                             |
| EXISTING ELEVATIONS                      |                      |                                             |
| Date                                     |                      | Scale @ A3                                  |
| 03/01/2022                               |                      | 1:100                                       |
| REV                                      | Drawing No-Revision: |                                             |
| -                                        | E102                 |                                             |