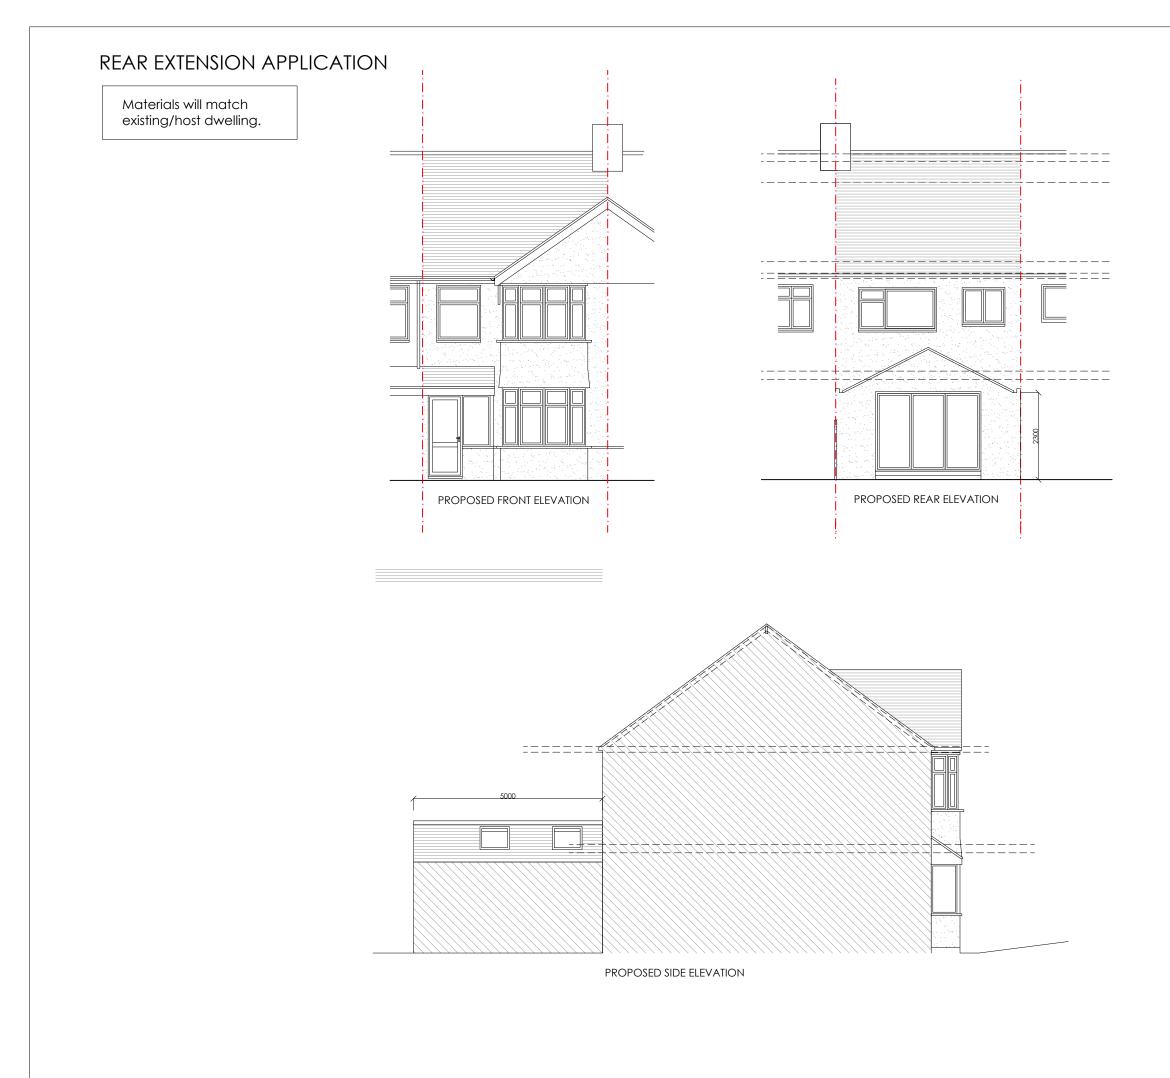

|                               | DESIGN<br>EXTENSI<br>125, 420 Londor<br>Croydon. CR0<br>Tel: 020 7856 0<br>E: planning@de<br>www.designext | n road,<br>2NT<br>495<br>signextension.co.uk |
|-------------------------------|------------------------------------------------------------------------------------------------------------|----------------------------------------------|
| Drawing issued for            |                                                                                                            |                                              |
| Planning                      |                                                                                                            |                                              |
| Project                       |                                                                                                            |                                              |
| 89 Buckingham avenue DA16 2NB |                                                                                                            |                                              |
| Client                        |                                                                                                            |                                              |
|                               |                                                                                                            |                                              |
| Title                         |                                                                                                            |                                              |
| PROPOSED ELEVATIONS           |                                                                                                            |                                              |
| Date                          |                                                                                                            | Scale @ A3                                   |
| 19/02/2022                    |                                                                                                            | 1:100                                        |
| REV                           | Drawing No-Revision:                                                                                       |                                              |
| -                             | E107                                                                                                       |                                              |