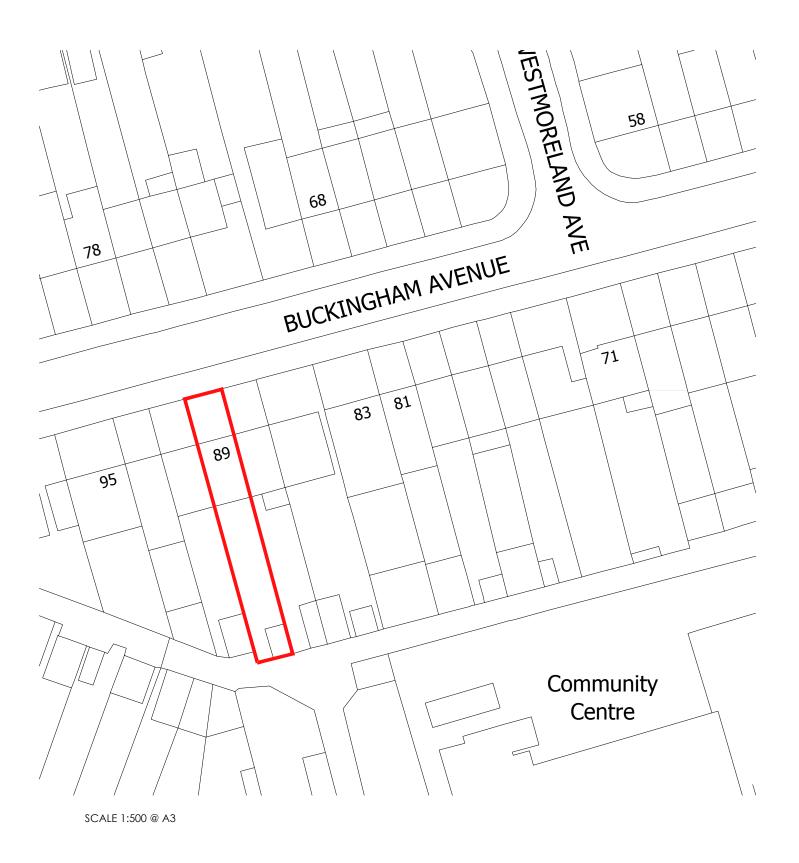

PLANNING DRAWINGS ONLY. NOT FOR CONSTRUCTION

ALL DIMENSIONS AND INFORMATION ON THE DOCUMENT MUST THEREFORE BE CHECKED ON SITE FOR ACCURACY AND APPROVED WITH THE BUILDING INSPECTOR PRIOR TO THE COMMENCEMENT OF WORKS.

CONTRACTORS MUST VERIFY ALL DIMENSIONS, LEVELS AND BOUNDARIES ON SITE BEFORE COMMENCING ANY WORKS.

ALL EXISTING LINTELS, BEAMS, FOUNDATIONS ETC. TAKING ANY NEW LOADS ARE TO BE EXPOSED AND RE-ASSESSED FOR THE NEW LOAD AND TO BE RE-INFORCED OR REPLACED AS NECESSARY AT THE DESCRETION OF THE LOCAL AUTHORITY.

ALL STRUCTURAL INFORMATION SHOULD BE CHECKED AGAINST DETAILED STRUCTURAL ENGINEERS INFORMATION AND CALCULATION SHEETS.

REFER STRUCTURAL ENGINEER'S DRAWINGS FOR STRUCTURAL DETAILS

CONTRACTOR TO CHECK EXISTING HEIGHTS PRIOR TO CONSTRUCTION

This drawing is copyright of