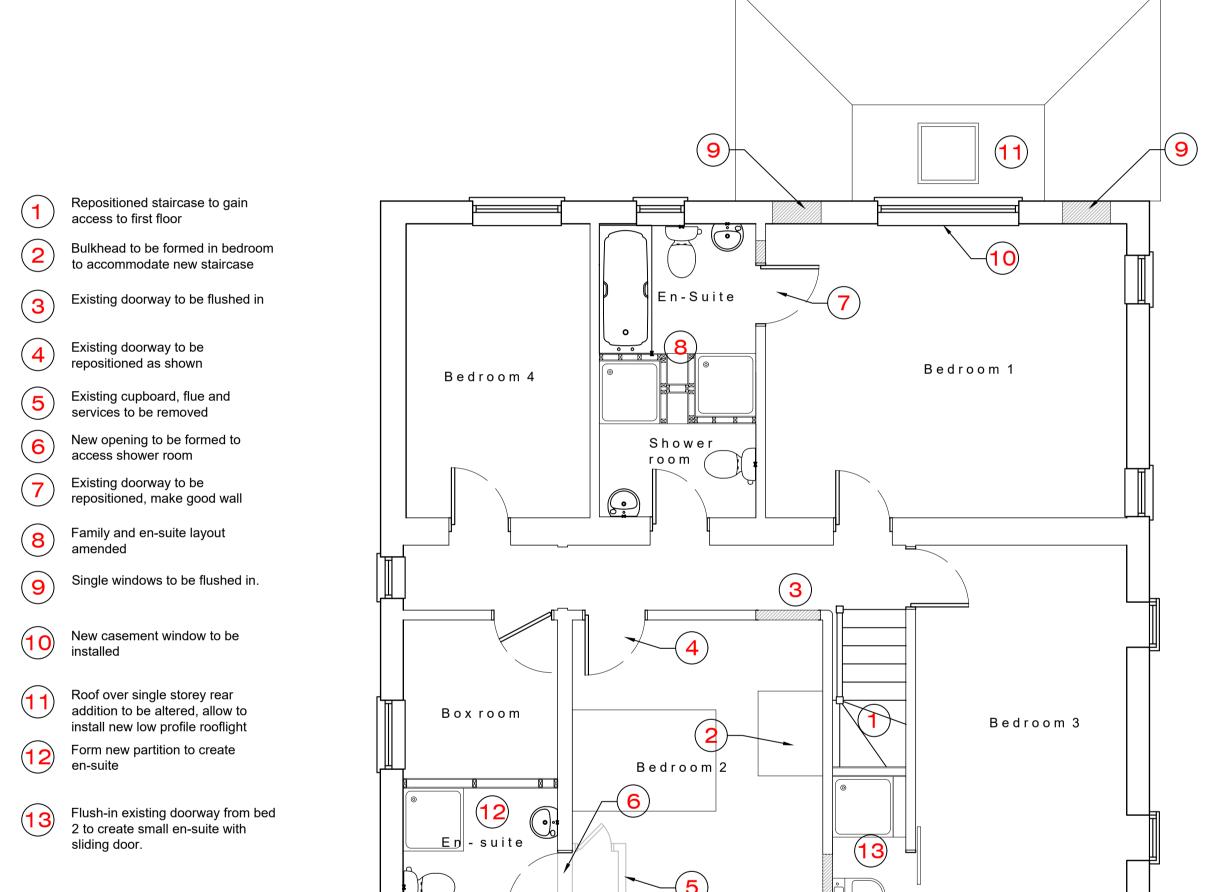

First Floor Layout Plan

Existing

scale1:50 @ A1

First Floor Layout Plan
Proposed
scale1:50 @ A1

Copyright This drawing is the property of Maylands Consulting. Its copyright and design content is reserved by them and the drawing is issued on the condition that it is not copied, reproduced, retained or disclosed to any other unauthorised person, either wholly or in part without the consent in writing of Maylands Consulting.