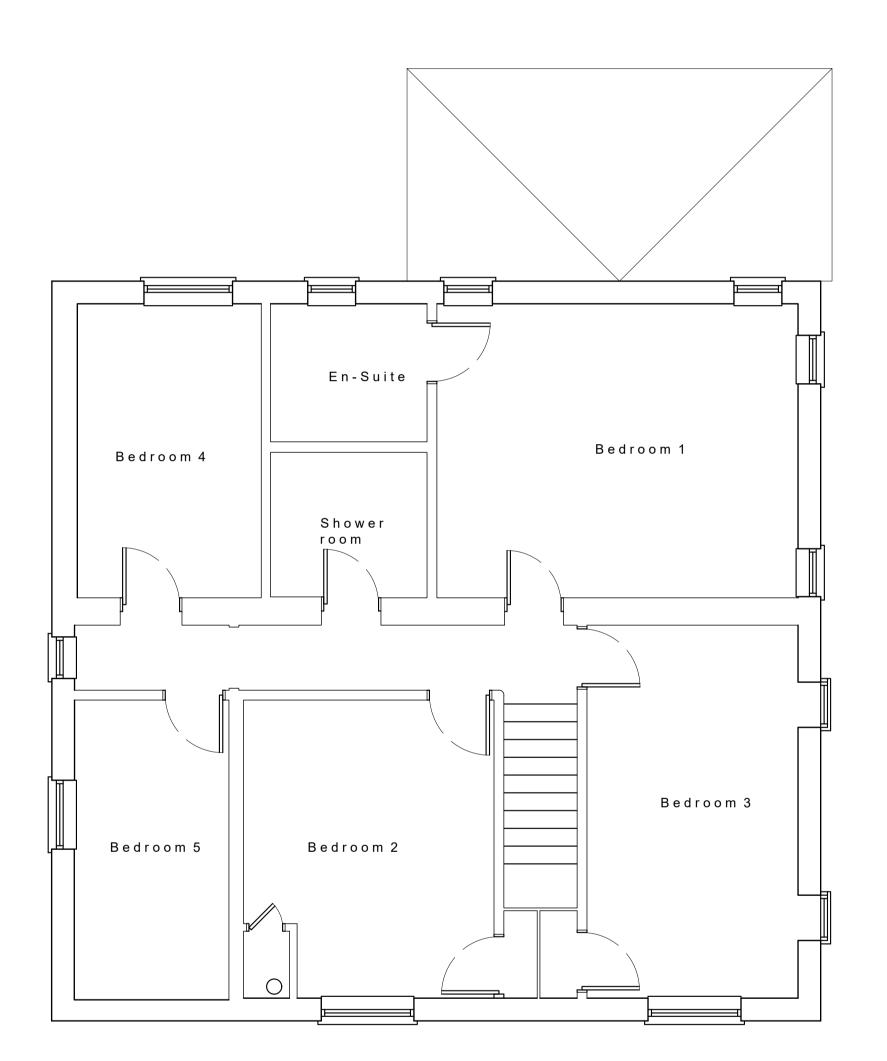

First Floor Layout Plan

Existing

scale1:50 @ A1

First Floor Layout Plan
Proposed
scale1:50 @ A1

Copyright This drawing is the property of Maylands Consulting. Its copyright and design content is reserved by them and the drawing is issued on the condition that it is not copied, reproduced, retained or disclosed to any other unauthorised person, either wholly or in part without the consent in writing of Maylands Consulting.