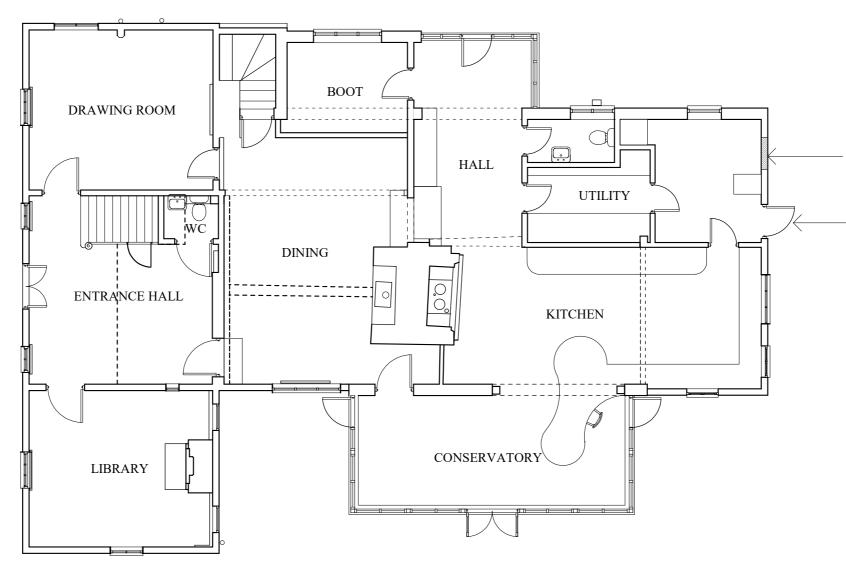

EXISTING GROUND FLOOR PLAN

1 2 3 4 5 6

Scale in Metres

New Single Door Opening through C20th plastered block wall

- Other openings as existing

| Rev:                                                                                  | Date: | Revision:                     |               |      |
|---------------------------------------------------------------------------------------|-------|-------------------------------|---------------|------|
| Bennetts<br>(East Anglia) LLP                                                         |       |                               |               |      |
| Architect<br>20 Theatre Street<br>Woodbridge<br>IP12 4NE<br>Telephone: (01394) 386570 |       |                               |               |      |
| Project: DEWLANDS FARM                                                                |       |                               |               |      |
| HIGHAM                                                                                |       |                               |               |      |
| Dwg Title: EXISTING GROUND<br>FLOOR PLAN                                              |       |                               |               |      |
| Date:<br>Ma                                                                           | ar 22 | Scale:<br>1:100@A3<br>1:50@A1 | Dwg No:<br>01 | Rev: |