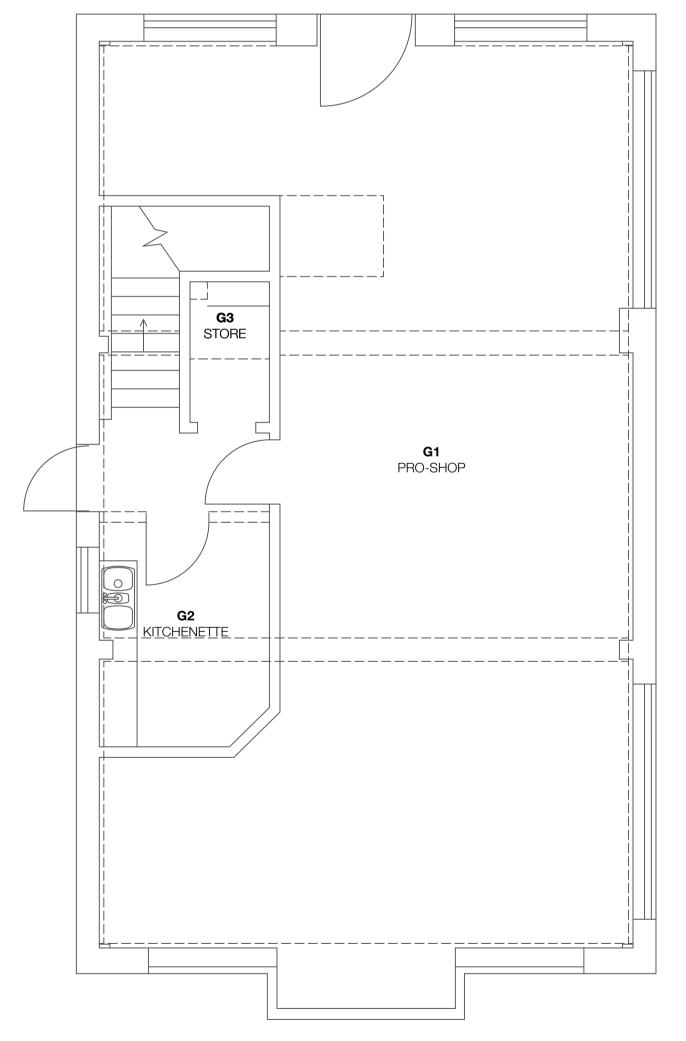

PROPOSED GROUND FLOOR PLAN

**BRAMSHAW GOLF CLUB** 

status code/ revision:

2206\_250

**PLANNING** 

scale @ A1:

1:50 JANUARY 2022

FOREST ARCHITECTURE