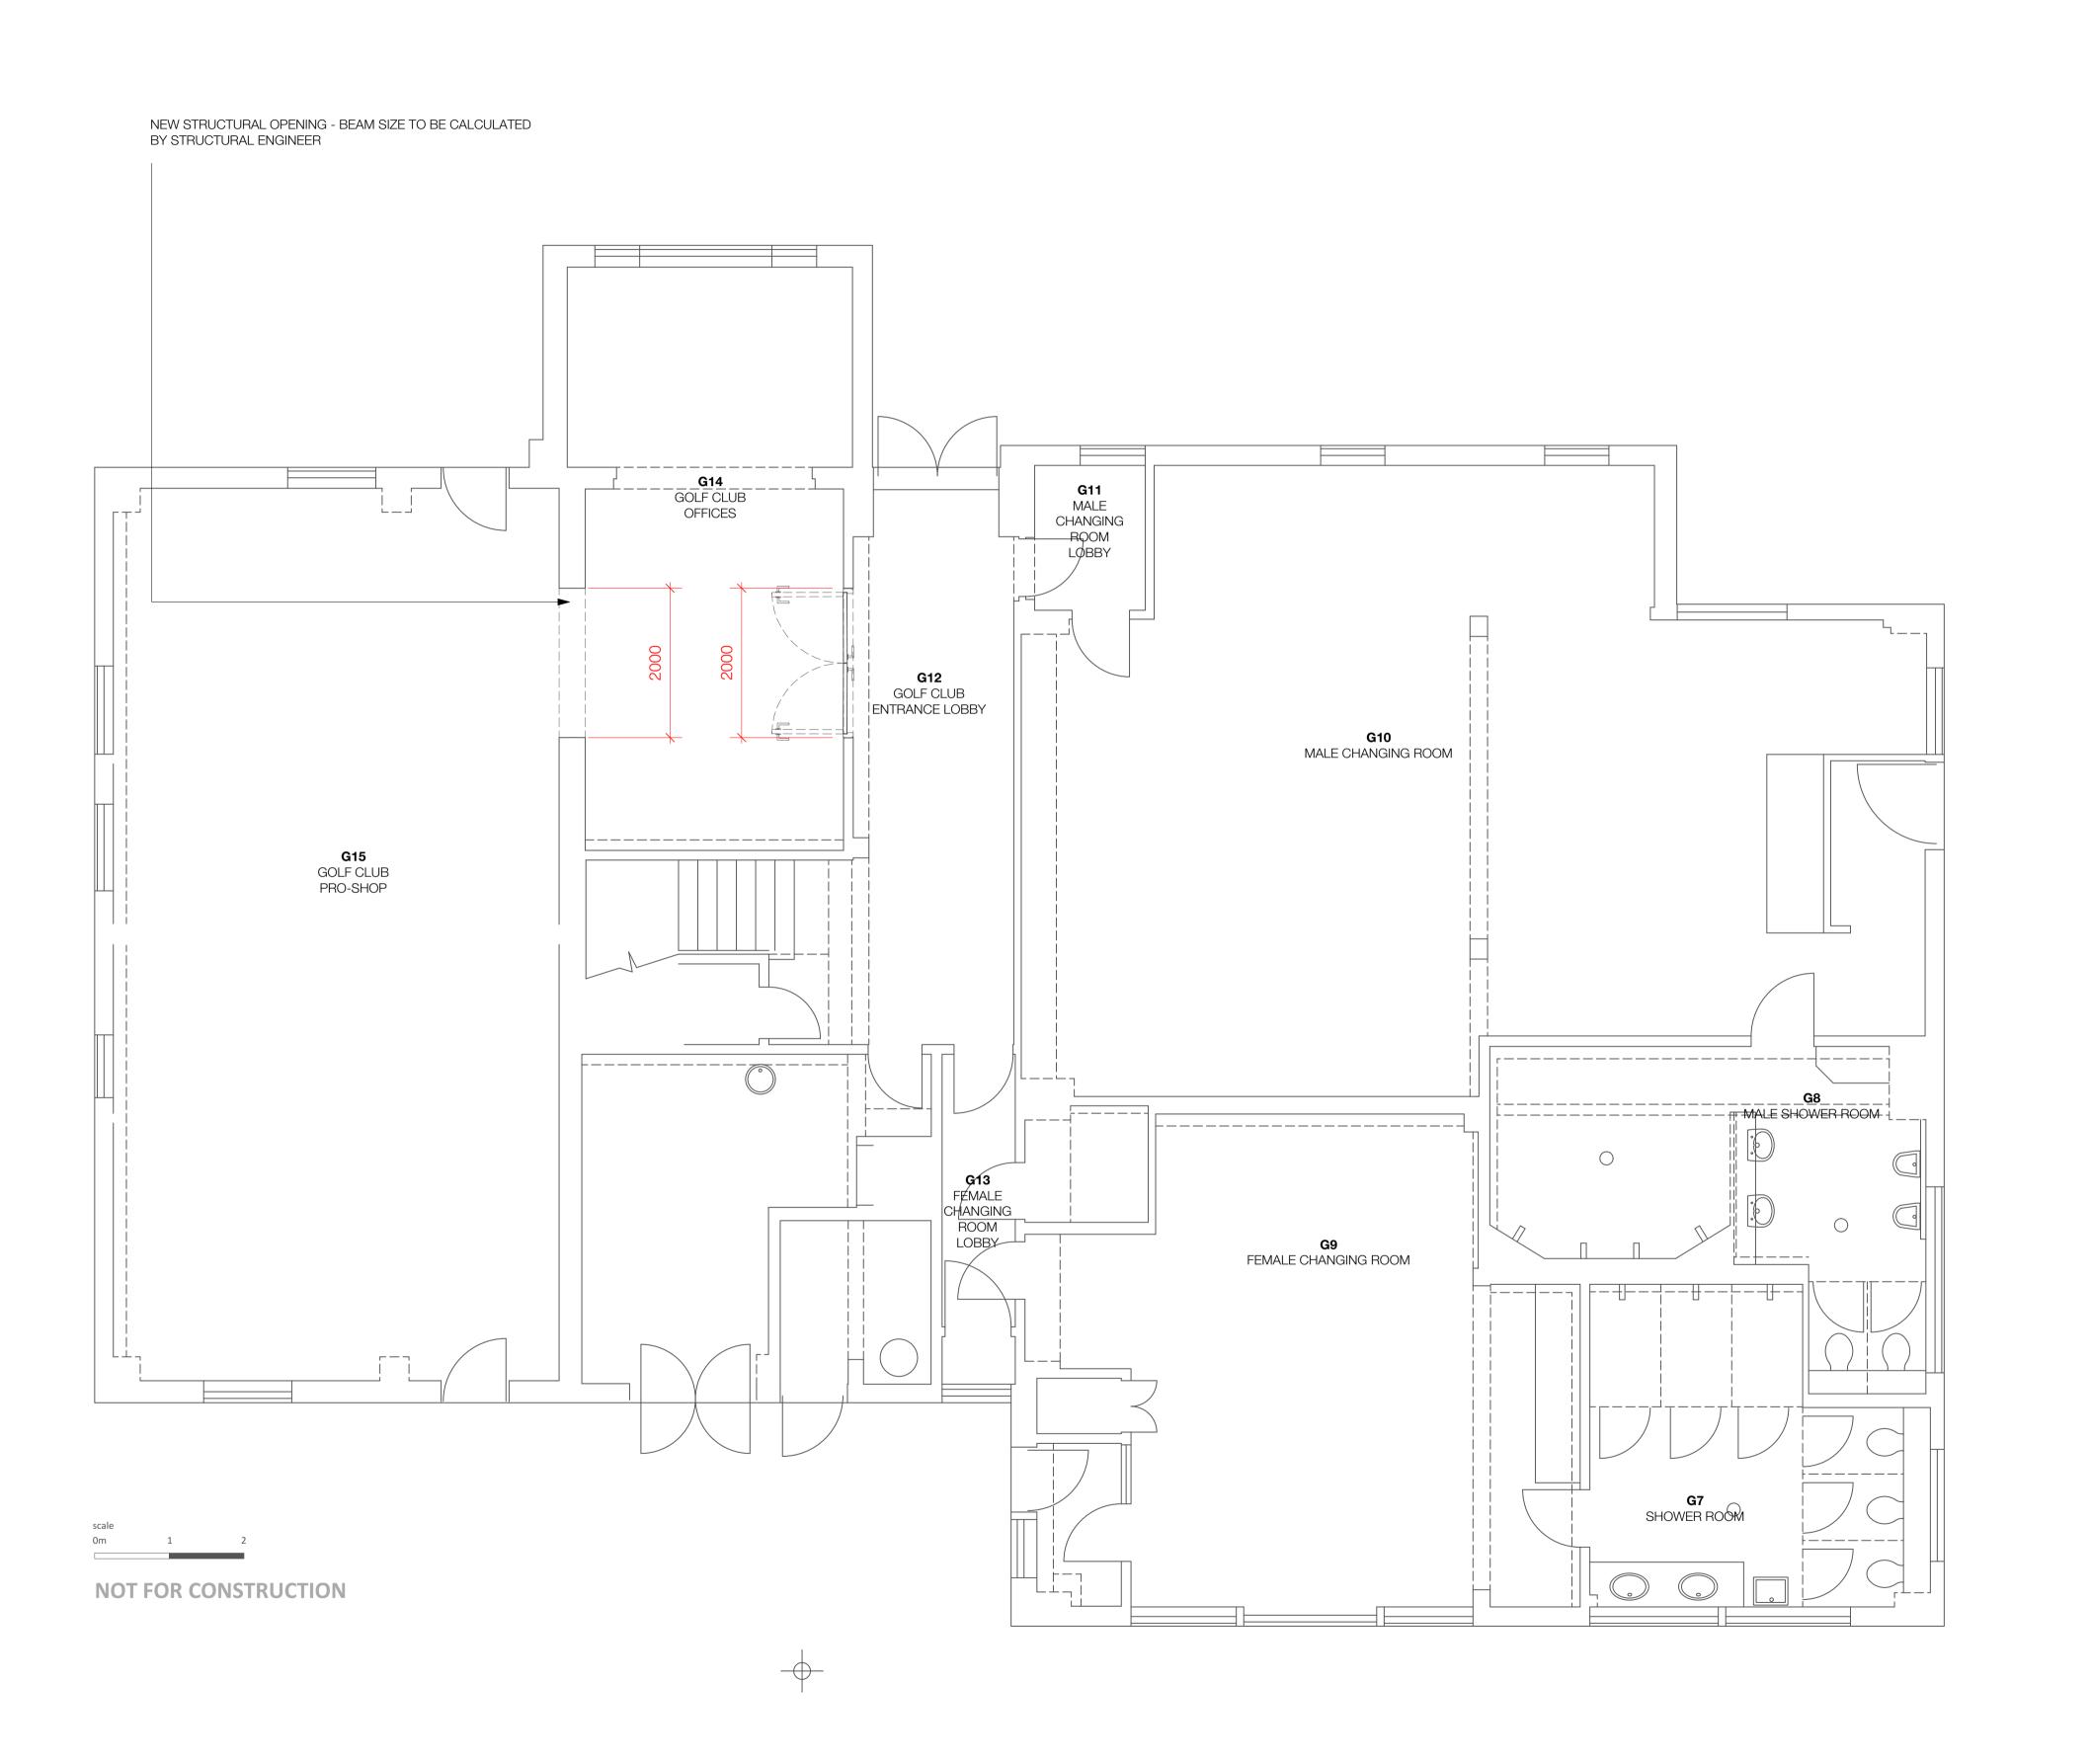

PROPOSED GROUND FLOOR PLAN

**BRAMSHAW GOLF CLUB** 

status code/ revision:

2206\_250

**PLANNING** 

scale @ A1:

1:50 JANUARY 2022

FOREST ARCHITECTURE