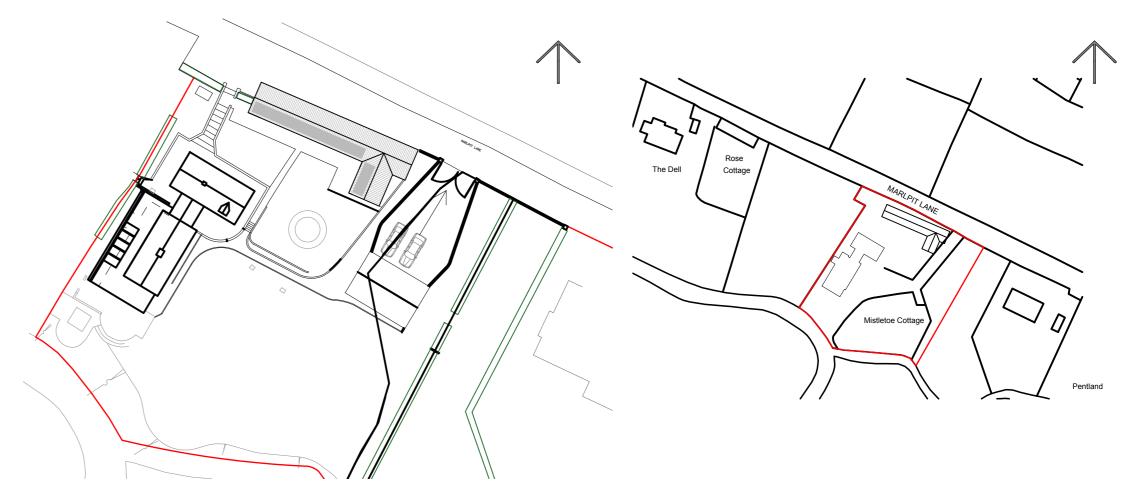

Floor Plan 1.100 @ A2

Site Plan 1.500 @ A2

Location Plan 1.1250 @ A2

South Elevation 1.100 @ A2

North Elevation 1.100 @ A2

West Elevation 1.100 @ A2

East Elevation 1.100 @ A2

All dimensions are to be checked on site and the Architect is to be notified of any discrepancy. Written dimensions are to be followed in preference to scaled dimensions. This drawing is copyright and may not be reproduced without the written consent of SMG.