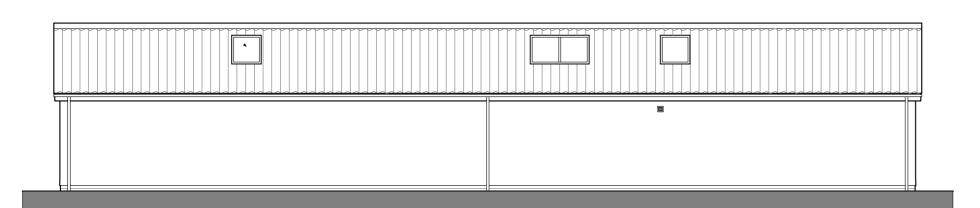

Floor Plan 1.100 @ A2

Site Plan 1.500 @ A2

Location Plan 1.1250 @ A2

South Elevation 1.100 @ A2

North Elevation 1.100 @ A2

West Elevation 1.100 @ A2

East Elevation 1.100 @ A2

All dimensions are to be checked on site and the Architect is to be notified of any discrepancy. Written dimensions are to be followed in preference to scaled dimensions. This drawing is copyright and may not be reproduced without the written consent of SMG.