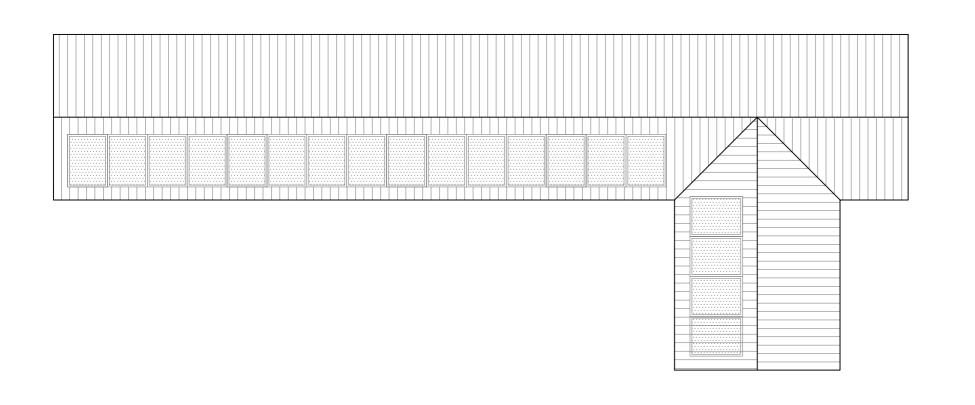

Floor Plan 1.100 @ A2

Site Plan 1.500 @ A2

Location Plan 1.1250 @ A2

South Elevation 1.100 @ A2

North Elevation 1.100 @ A2

West Elevation 1.100 @ A2

East Elevation 1.100 @ A2

All dimensions are to be checked on site and the Architect is to be notified of any discrepancy. Written dimensions are to be followed in preference to scaled dimensions. This drawing is copyright and may not be reproduced without the written consent of SMG.