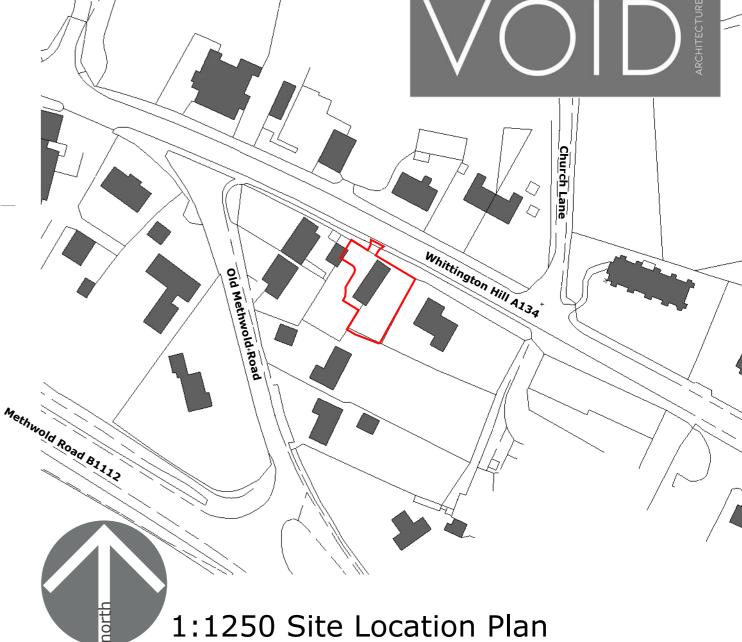

CLIENT:

DATE: 09-02-22

A - Note added to LPA's request (11/03/22)

The Old Bell, 2 Whittington Hill

Proposed Conversion &

Whittington, PE33 9TE

**Revision Details:** 

A Single Dwelling