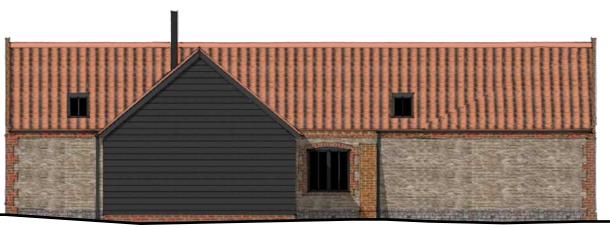

Sitting

Materials

Roof - Red/orange clay pantiles, grey uPVC r/w goods, conservation rooflights
Walls - Chalk in assorted styles, galleted to north and west elevations, red brick quoins and dentil

detailing, tumbling-in to gables Extension walls: dark stained timber weatherboarding on brick plinth Joinery - Dark grey painted timber

note: to confirm the finished floor levels will be the same as existing and the site levels will remain unchanged

1:500 Site Layout Plan

1:100 Section

North

1:100 Elevations

Dining/Kitchen

East

West