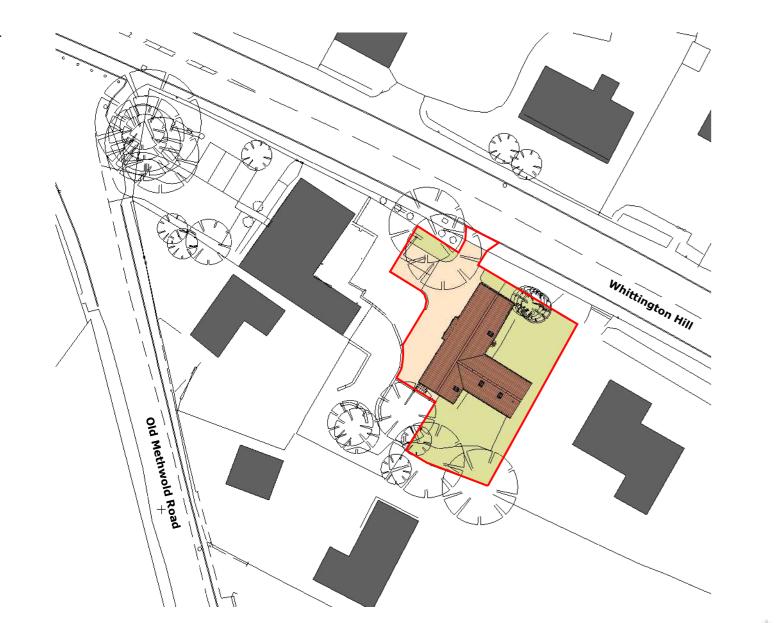

CLIENT:

DATE: 09-02-22

A - Note added to LPA's request (11/03/22)

The Old Bell, 2 Whittington Hill

Proposed Conversion &

Whittington, PE33 9TE

**Revision Details:** 

A Single Dwelling