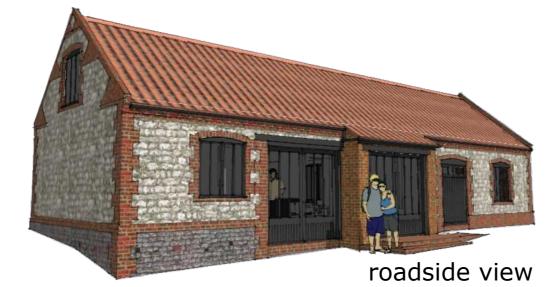

Sitting

Materials

Roof - Red/orange clay pantiles, grey uPVC r/w goods, conservation rooflights
Walls - Chalk in assorted styles, galleted to north and west elevations, red brick quoins and dentil

detailing, tumbling-in to gables Extension walls: dark stained timber weatherboarding on brick plinth Joinery - Dark grey painted timber