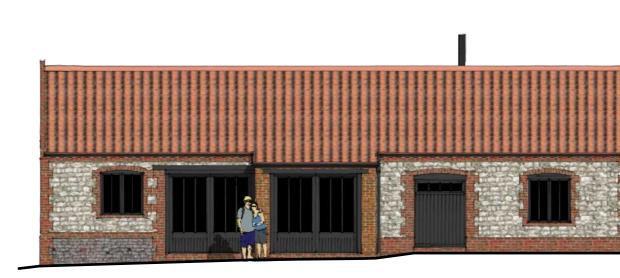

Sitting

Materials

Roof - Red/orange clay pantiles, grey uPVC r/w goods, conservation rooflights
Walls - Chalk in assorted styles, galleted to north and west elevations, red brick quoins and dentil

detailing, tumbling-in to gables Extension walls: dark stained timber weatherboarding on brick plinth Joinery - Dark grey painted timber

note: to confirm the finished floor levels will be the same as existing and the site levels will remain unchanged

1:500 Site Layout Plan

1:100 Section

North

1:100 Elevations

Dining/Kitchen

East

West