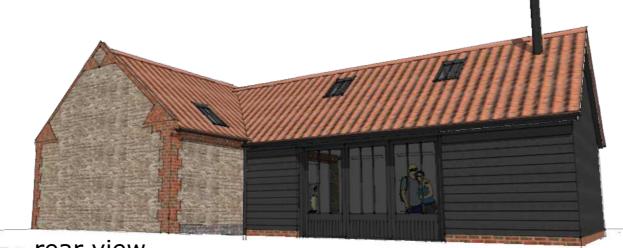

Sitting

Materials

Roof - Red/orange clay pantiles, grey uPVC r/w goods, conservation rooflights
Walls - Chalk in assorted styles, galleted to north and west elevations, red brick quoins and dentil

detailing, tumbling-in to gables Extension walls: dark stained timber weatherboarding on brick plinth Joinery - Dark grey painted timber