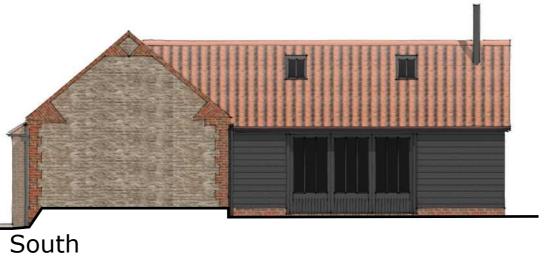

Sitting

Materials

Roof - Red/orange clay pantiles, grey uPVC r/w goods, conservation rooflights
Walls - Chalk in assorted styles, galleted to north and west elevations, red brick quoins and dentil

detailing, tumbling-in to gables Extension walls: dark stained timber weatherboarding on brick plinth Joinery - Dark grey painted timber

note: to confirm the finished floor levels will be the same as existing and the site levels will remain unchanged

1:500 Site Layout Plan

1:100 Section

North

1:100 Elevations

Dining/Kitchen

East

West