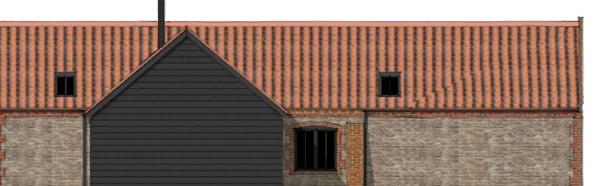

Sitting

Materials

Roof - Red/orange clay pantiles, grey uPVC r/w goods, conservation rooflights
Walls - Chalk in assorted styles, galleted to north and west elevations, red brick quoins and dentil

detailing, tumbling-in to gables Extension walls: dark stained timber weatherboarding on brick plinth Joinery - Dark grey painted timber