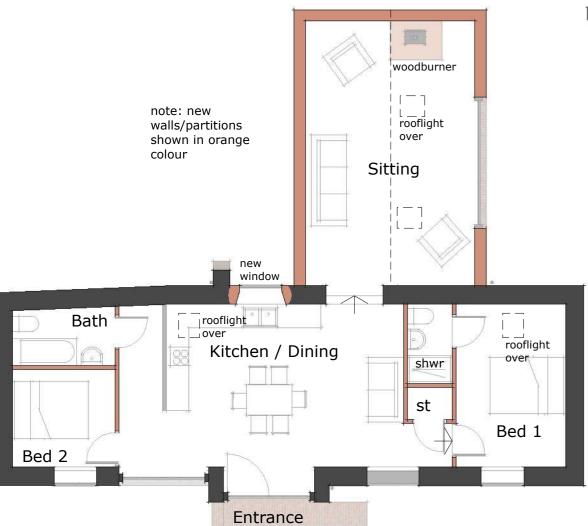

note: to confirm the finished floor levels will be the same as existing and the site levels will remain unchanged

1:500 Site Layout Plan

1:100 Section

North

1:100 Elevations

Dining/Kitchen

East

West