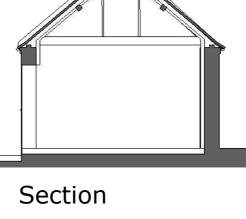

Loft

void over Store 2

void over Store 1

1:100 First floor

North 1:100 Elevations

West