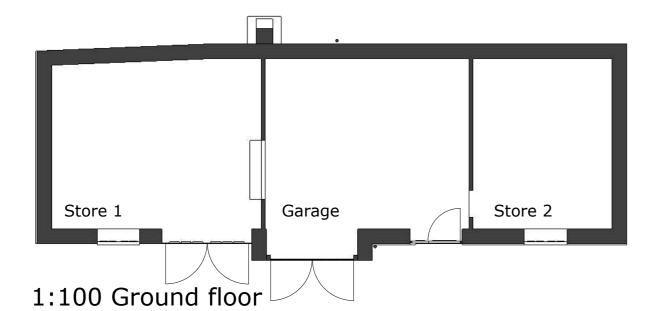

Loft

void over Store 2

void over Store 1

1:100 First floor

North 1:100 Elevations

West