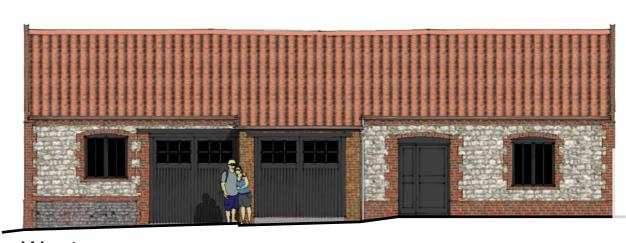

East

Materials

Roof - Red/orange clay pantiles, grey uPVC r/w goods

Walls - Chalk in assorted styles, galleted to north and west elevations, red brick quoins and dentil detailing, tumbling-in to gables

Joinery - Dark grey painted timber

Loft

void over Store 2

void over Store 1

1:100 First floor

North 1:100 Elevations

West