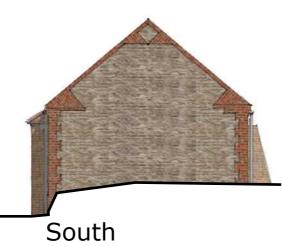

East

Materials

Roof - Red/orange clay pantiles, grey uPVC r/w goods

Walls - Chalk in assorted styles, galleted to north and west elevations, red brick quoins and dentil detailing, tumbling-in to gables

Joinery - Dark grey painted timber