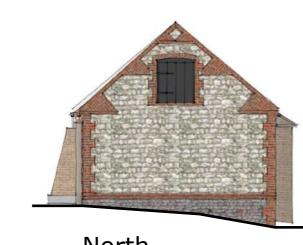

East

Materials

Roof - Red/orange clay pantiles, grey uPVC r/w goods

Walls - Chalk in assorted styles, galleted to north and west elevations, red brick quoins and dentil detailing, tumbling-in to gables

Joinery - Dark grey painted timber

Loft

void over Store 2

void over Store 1

1:100 First floor

North 1:100 Elevations

West