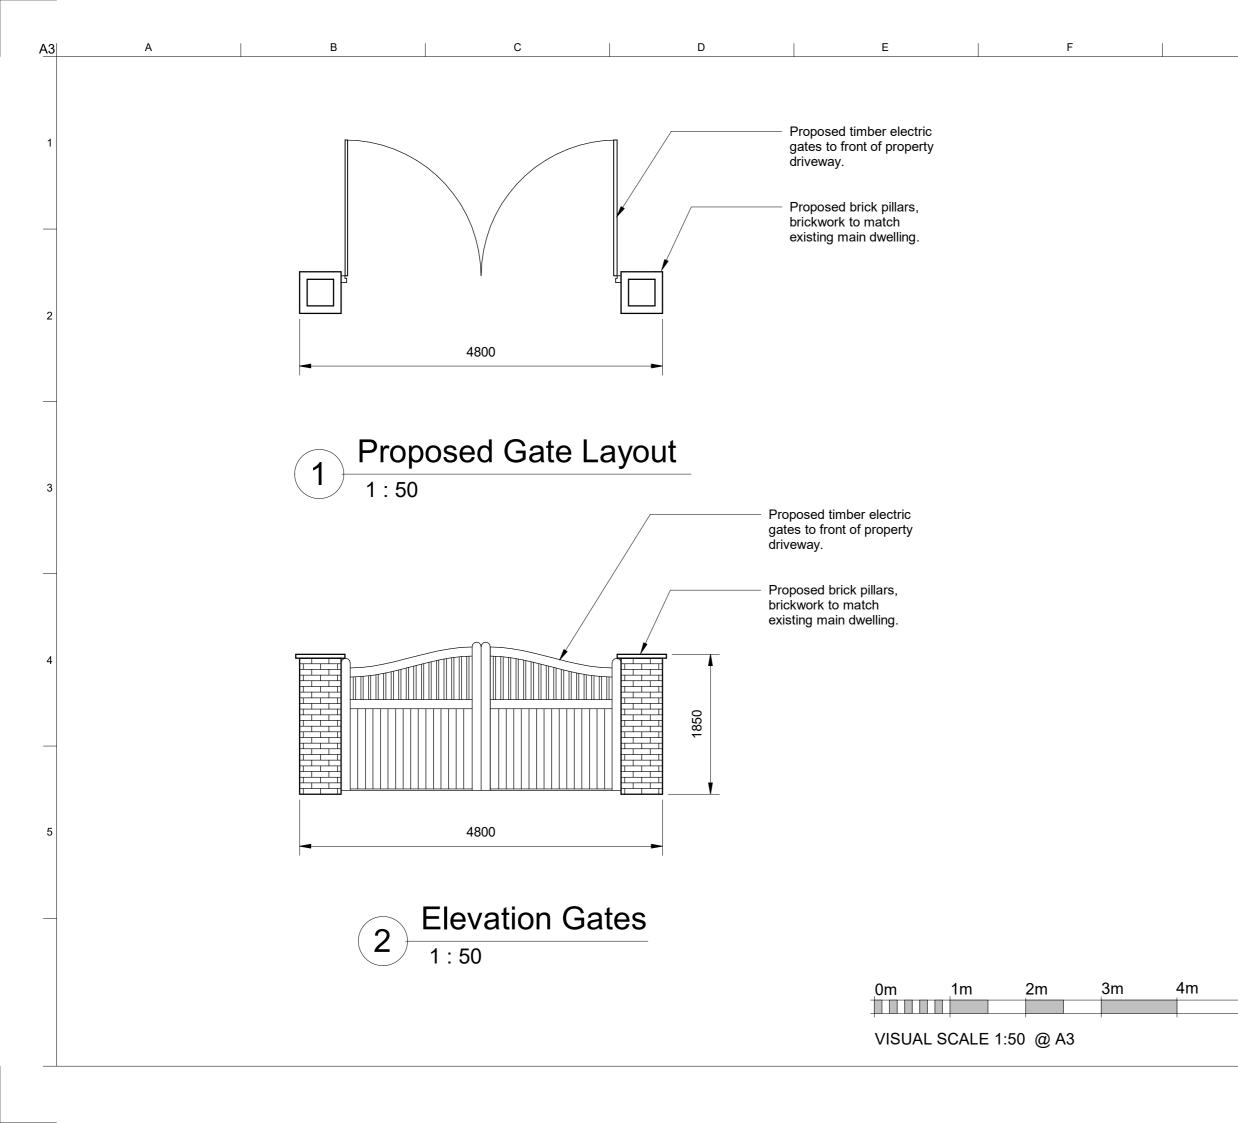

Notes:

|    | Notes:                                                                                                                                                                                                                                                                                                                                                                                                                                                                                                                              | )21<br>59              |
|----|-------------------------------------------------------------------------------------------------------------------------------------------------------------------------------------------------------------------------------------------------------------------------------------------------------------------------------------------------------------------------------------------------------------------------------------------------------------------------------------------------------------------------------------|------------------------|
|    | <ol> <li>All dimensions are in millimeters<br/>unless otherwise stated, contractor to<br/>not scale from drawings.</li> <li>All work to be carries out in<br/>accordance with the current edition of<br/>the building regulations 1991 (inc<br/>amendments) and all relevent british<br/>standards/codes of practice.</li> <li>The Contractor is responsible for<br/>the correct setting out of the works on<br/>site, all dimensions to be checked<br/>prior to fabrication of materials and<br/>commencement of works.</li> </ol> | 03/09/2021<br>08:13:59 |
|    |                                                                                                                                                                                                                                                                                                                                                                                                                                                                                                                                     |                        |
|    | Issue Date By Chkd Appd                                                                                                                                                                                                                                                                                                                                                                                                                                                                                                             |                        |
|    | Job Title                                                                                                                                                                                                                                                                                                                                                                                                                                                                                                                           |                        |
|    | Proposed Timber Gates Client Mrs J Elliott Stoneybridge House, Clifton Park, Netherseal Road, B79 0BE Elevation & Layout Proposed Layout Proposed Timber Gates                                                                                                                                                                                                                                                                                                                                                                      |                        |
|    | Scale at A3 1 : 50                                                                                                                                                                                                                                                                                                                                                                                                                                                                                                                  | _                      |
| 5m | Discipline Architectural                                                                                                                                                                                                                                                                                                                                                                                                                                                                                                            |                        |
| 1  | Job No         Drawing Status           N/A         Planning Permission                                                                                                                                                                                                                                                                                                                                                                                                                                                             |                        |
|    | Drawing No Issue                                                                                                                                                                                                                                                                                                                                                                                                                                                                                                                    |                        |
|    | EL-003 1                                                                                                                                                                                                                                                                                                                                                                                                                                                                                                                            |                        |