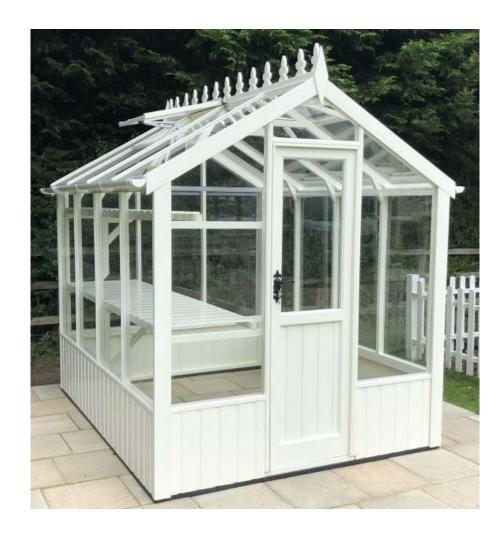

## Proposed Removal of Existing Wooden Garden Shed, Replaced by Greenhouse

- Image shows example of design
- Will be sited in the same location as an existing timber shed, measuring 5ft x 8 ft, which will be removed
- Victorian Style Greenhouse of mostly timber construction
- Size: 5ft x 8ft
- Colour: light Cotswold Green