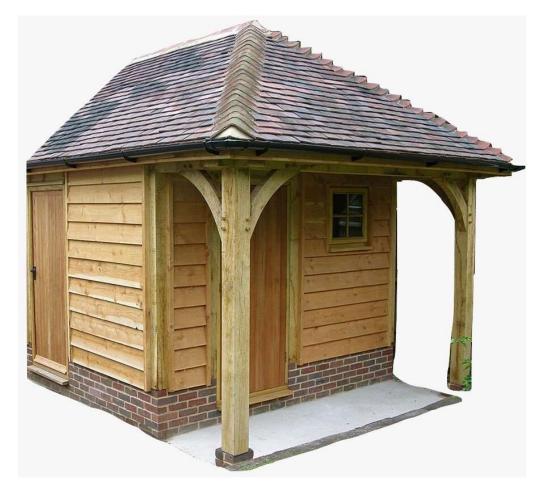

## **Proposed Garden Store**

Oak Frame and Cladding, matching door and window

NOTE 1: Red brick and tiles would be replaced with matching Farmington stone and Marley tiles to match existing garage construction

NOTE 2: Side door would be replaced by window

Lavender Cottage, Duntisbourne Leer, Cirencester GL7 7AS

Proposed Garden Store Image - 7