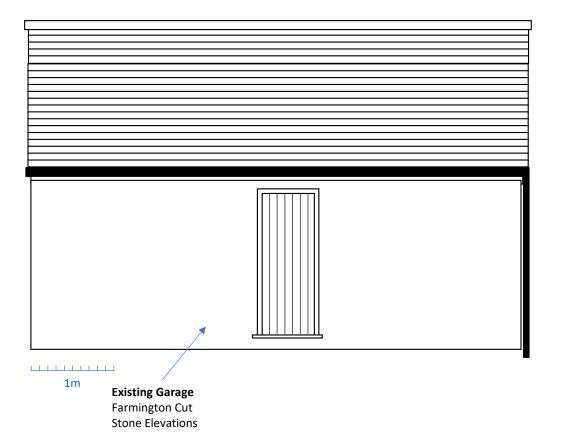

Existing Garage Side Elevation

Existing Garage Rear Elevation

Lavender Cottage, Duntisbourne Leer, Cirencester GL7 7AS

Existing Elevations- 5

Lavender Cottage, Duntisbourne Leer, Cirencester GL7 7AS

Proposed Elevations- 6