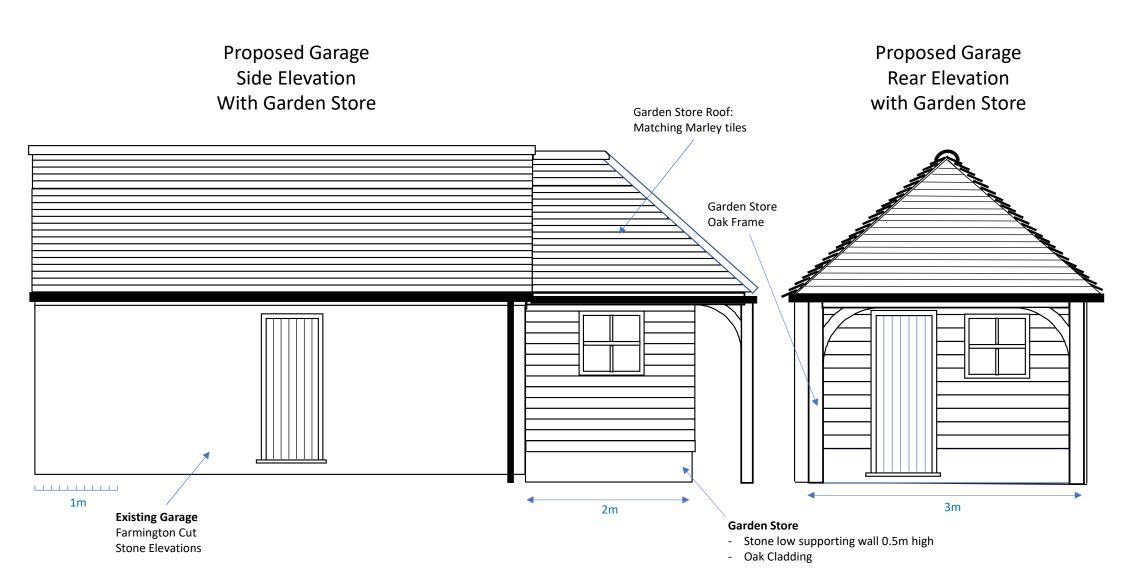

## **Proposed Garden Store**

Oak Frame and Cladding, matching door and window

NOTE 1: Red brick and tiles would be replaced with matching Farmington stone and Marley tiles to match existing garage construction

NOTE 2: Side door would be replaced by window

Lavender Cottage, Duntisbourne Leer, Cirencester GL7 7AS

Proposed Garden Store Image - 7