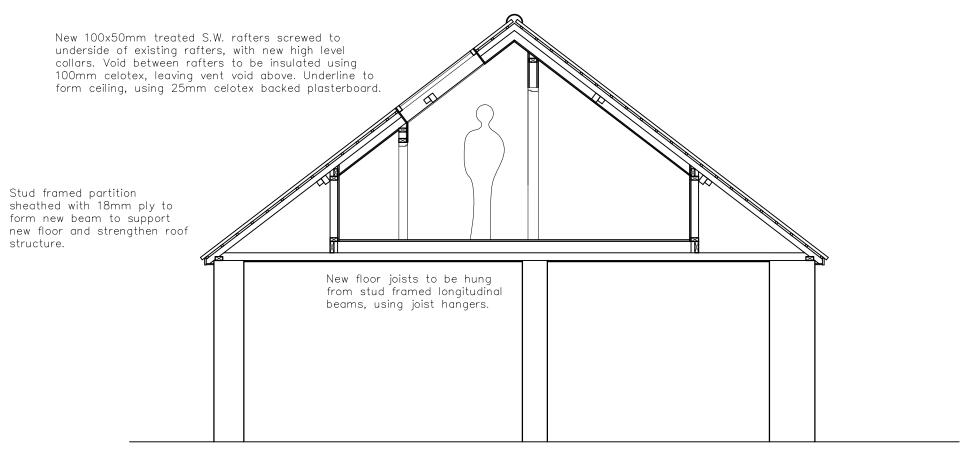

Proposed cross section BB, with roof lights.

Proposed cross section AA, with Dormer.

Revisions:

| Olletti.                        |                           |          |
|---------------------------------|---------------------------|----------|
| Mr & Mrs Stuart<br>Job Title:   |                           |          |
| Stow Barn Drawing Title:        |                           |          |
| Proposed cross sections AA & BB |                           |          |
| Scale:                          | Drawn By:                 | Date:    |
| 1:50 @ A3<br>Job Number:        | MC/ LA<br>Drawing Number: | Feb 2022 |
| 6541                            | 05A                       |          |
| whitworth                       |                           |          |