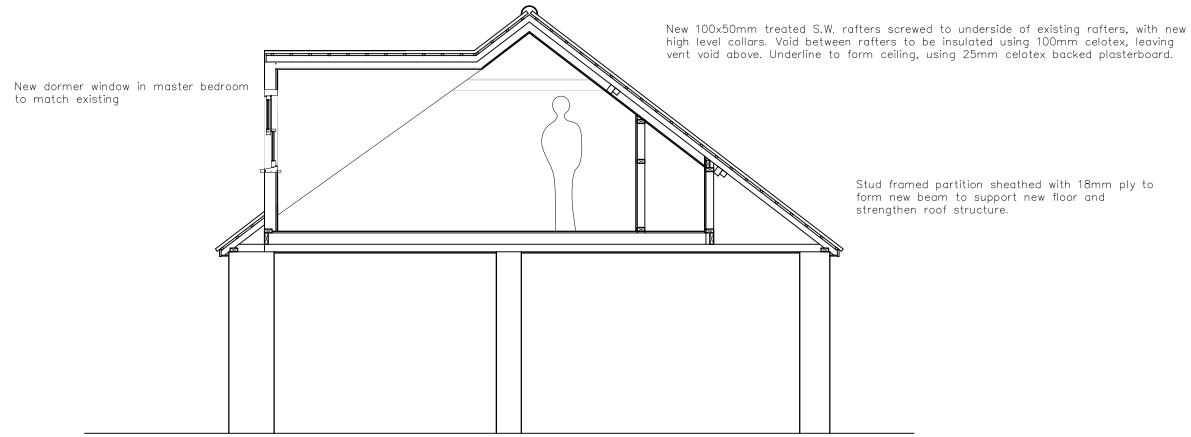

Proposed cross section BB, with roof lights.

Proposed cross section AA, with Dormer.

Revisions:

| Olletti.                        |                           |          |
|---------------------------------|---------------------------|----------|
| Mr & Mrs Stuart<br>Job Title:   |                           |          |
| Stow Barn Drawing Title:        |                           |          |
| Proposed cross sections AA & BB |                           |          |
| Scale:                          | Drawn By:                 | Date:    |
| 1:50 @ A3<br>Job Number:        | MC/ LA<br>Drawing Number: | Feb 2022 |
| 6541                            | 05A                       |          |
| whitworth                       |                           |          |