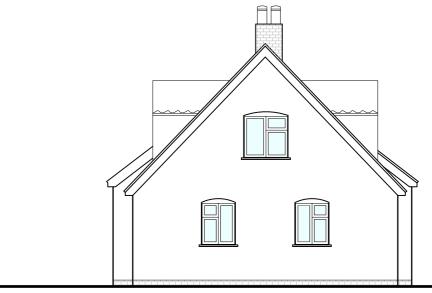

Proposed Side Elevation

Revisions:

Client: Mr & Mrs Stuart Job Title: Stow Barn Drawing Title: Proposed Elevations Date: 1:100 @ A3 Job Number: MC/ LA Feb 2022
Drawing Number: 6541 \_04/C whitworth

Chartered Architects & Chartered Building Surveyors
Unit 12 Park Farm, Fornham St Genevieve, Bury St Edmunds, IP28 6TS
01284 760421 info@whitworth.co.uk www.whitworth.co.uk