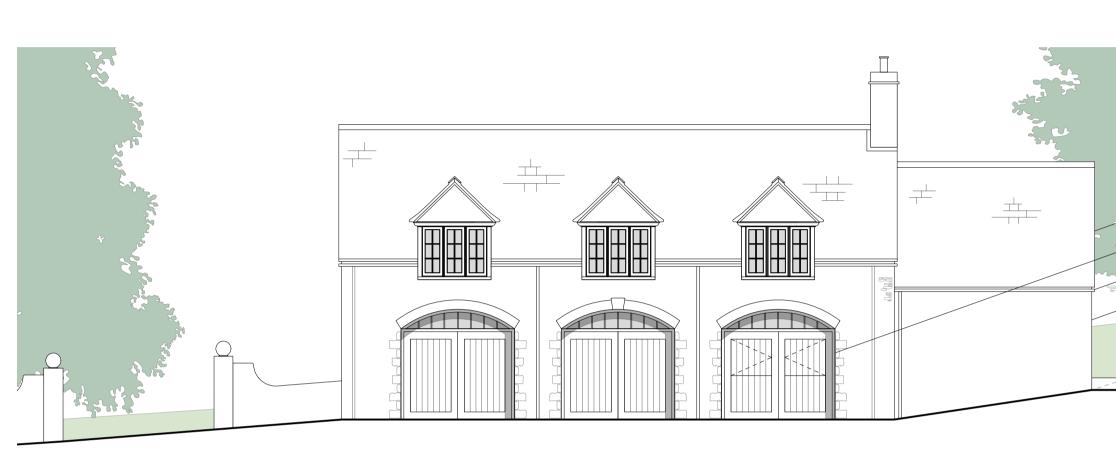

NORTH ELEVATION

SOUTH ELEVATION- Closed Shutters

SOUTH ELEVATION - Open Shutters