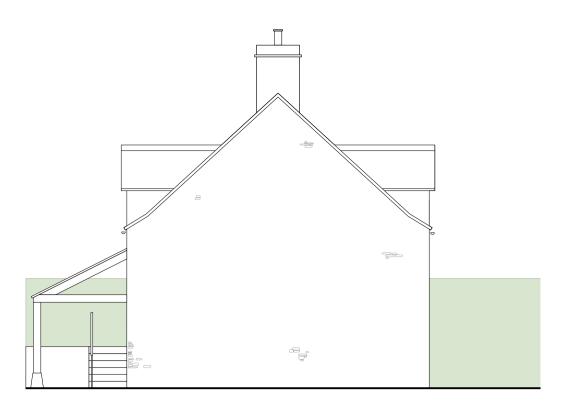

NORTH ELEVATION



SOUTH ELEVATION- Closed Shutters



SOUTH ELEVATION - Open Shutters



## EAST ELEVATION



## WEST ELEVATION



## FIRST FLOOR PLAN





Artificial Cotswold Stone Tiles

Painted hardwood doors

Cast Iron Rainwater Goods

Coursed Cotswold Rubble Stone with dressed quoins



**REFERENCE PLAN** 



- Materials proposed: Coursed rubble Cotswold stone with dressed quoins Cast iron rainwater goods Painted hardwood timber doors Artificial Cotswold stone roof tiles





| Key — — — Proposed Ancillary Accommodation location on site