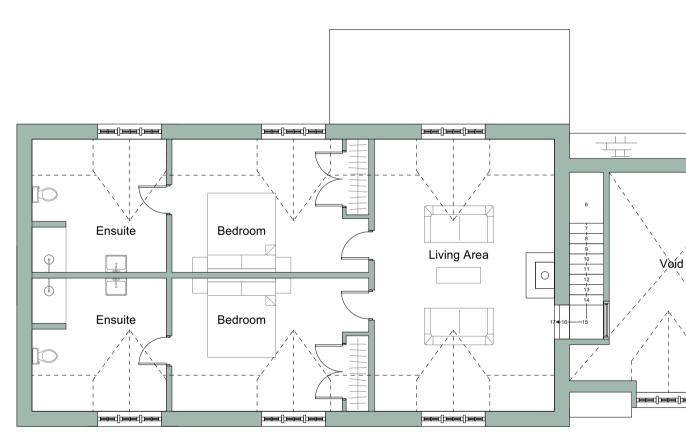

## FIRST FLOOR PLAN

Artificial Cotswold Stone Tiles

Painted hardwood doors

Cast Iron Rainwater Goods

Coursed Cotswold Rubble Stone with dressed quoins

**REFERENCE PLAN** 

- Materials proposed: Coursed rubble Cotswold stone with dressed quoins Cast iron rainwater goods Painted hardwood timber doors Artificial Cotswold stone roof tiles