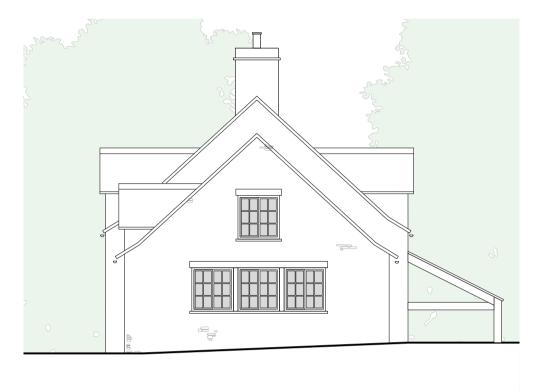

NORTH ELEVATION



SOUTH ELEVATION- Closed Shutters



SOUTH ELEVATION - Open Shutters



## EAST ELEVATION



## WEST ELEVATION



## FIRST FLOOR PLAN





Artificial Cotswold Stone Tiles

Painted hardwood doors

Cast Iron Rainwater Goods

Coursed Cotswold Rubble Stone with dressed quoins



**REFERENCE PLAN** 



- Materials proposed: Coursed rubble Cotswold stone with dressed quoins Cast iron rainwater goods Painted hardwood timber doors Artificial Cotswold stone roof tiles





| Key — — — Proposed Ancillary Accommodation location on site