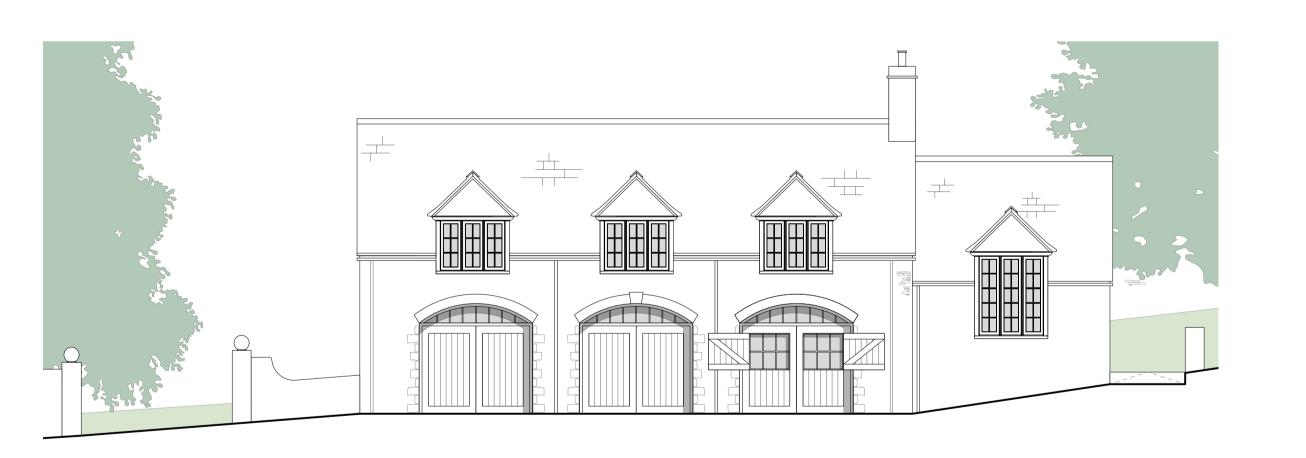

NORTH ELEVATION

SOUTH ELEVATION- Closed Shutters

SOUTH ELEVATION - Open Shutters