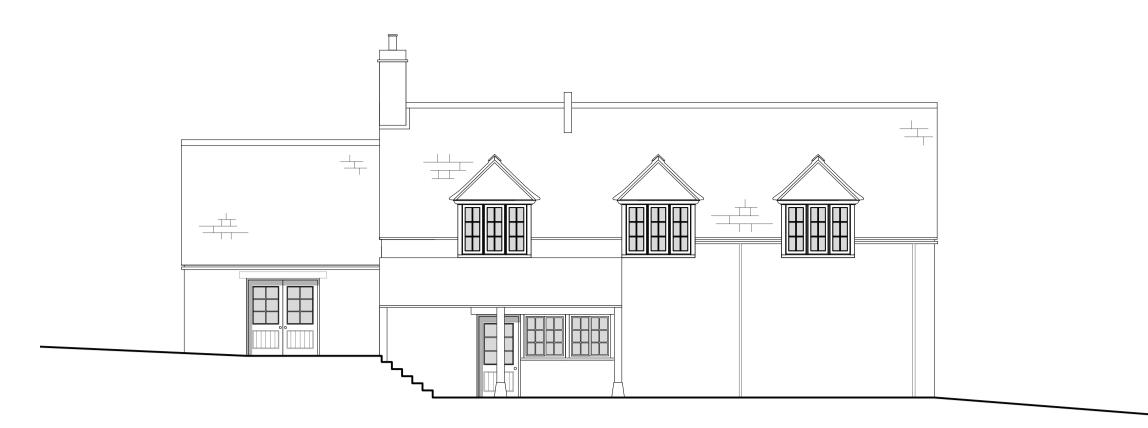

NORTH ELEVATION

SOUTH ELEVATION- Closed Shutters

SOUTH ELEVATION - Open Shutters