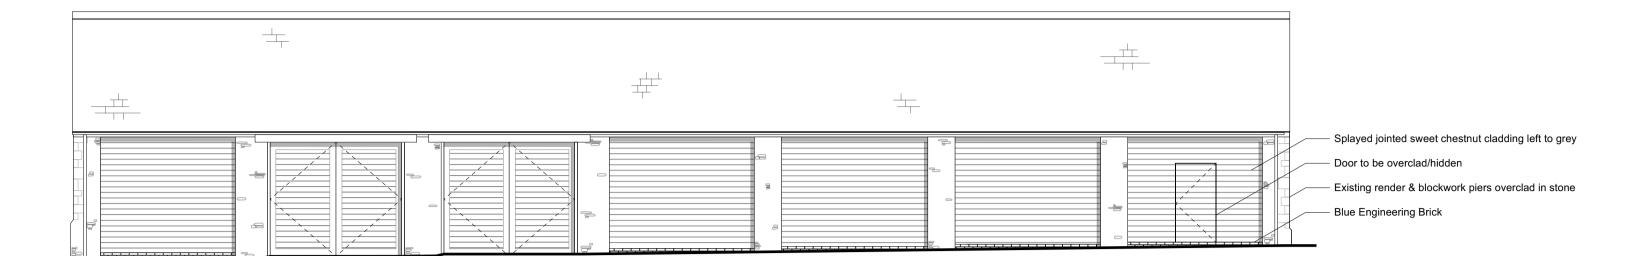

NORTH ELEVATION

SOUTH ELEVATION

**EAST ELEVATION** 

Ke

——— Existing Barn location on site

| 0 1         |  | 5 |  |  | 10m |
|-------------|--|---|--|--|-----|
| Scale 1:100 |  |   |  |  |     |

1. This drawing remains copyright of Blake Architects Limited and may not be reproduced or copied without consent in writing.