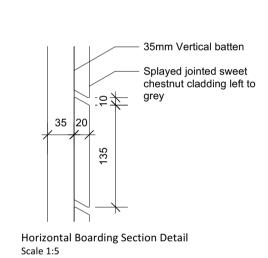

NORTH ELEVATION





SOUTH ELEVATION



**EAST ELEVATION** 





Ke

——— Existing Barn location on site





| 0 1         |  | 5 |  |  | 10m |
|-------------|--|---|--|--|-----|
| Scale 1:100 |  |   |  |  |     |

1. This drawing remains copyright of Blake Architects Limited and may not be reproduced or copied without consent in writing.

2. For construction use figured dimensions.

3. Any discrepancies between site and drawings to be reported to the architect immediately.

immediately.

4. Read in conjunction with all relevant structural and mechanical & electrical engineers drawings.

| REVISIONS |                                                                              |
|-----------|------------------------------------------------------------------------------|
|           |                                                                              |
|           |