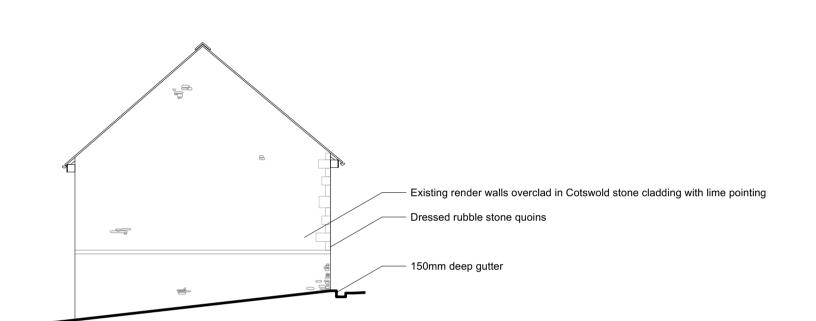

NORTH ELEVATION

SOUTH ELEVATION

**EAST ELEVATION** 

Ke

——— Existing Barn location on site

| 0 1         |  | 5 |  |  | 10m |
|-------------|--|---|--|--|-----|
| Scale 1:100 |  |   |  |  |     |

1. This drawing remains copyright of Blake Architects Limited and may not be reproduced or copied without consent in writing.