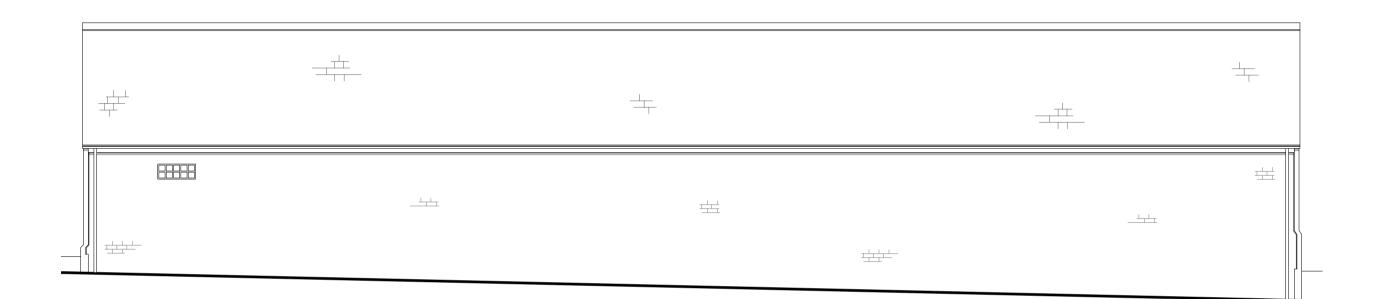

NORTH ELEVATION

SOUTH ELEVATION

**EAST ELEVATION** 

Ke

——— Existing Barn location on site

| 0 1         |  | 5 |  |  | 10m |
|-------------|--|---|--|--|-----|
| Scale 1:100 |  |   |  |  |     |

1. This drawing remains copyright of Blake Architects Limited and may not be reproduced or copied without consent in writing.