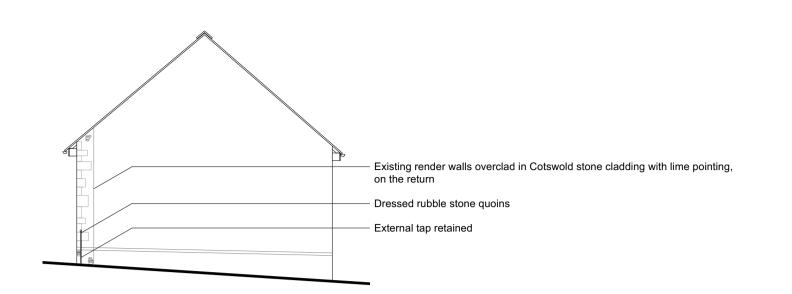

NORTH ELEVATION

SOUTH ELEVATION

**EAST ELEVATION** 

Ke

——— Existing Barn location on site

| 0 1         |  | 5 |  |  | 10m |
|-------------|--|---|--|--|-----|
| Scale 1:100 |  |   |  |  |     |

1. This drawing remains copyright of Blake Architects Limited and may not be reproduced or copied without consent in writing.