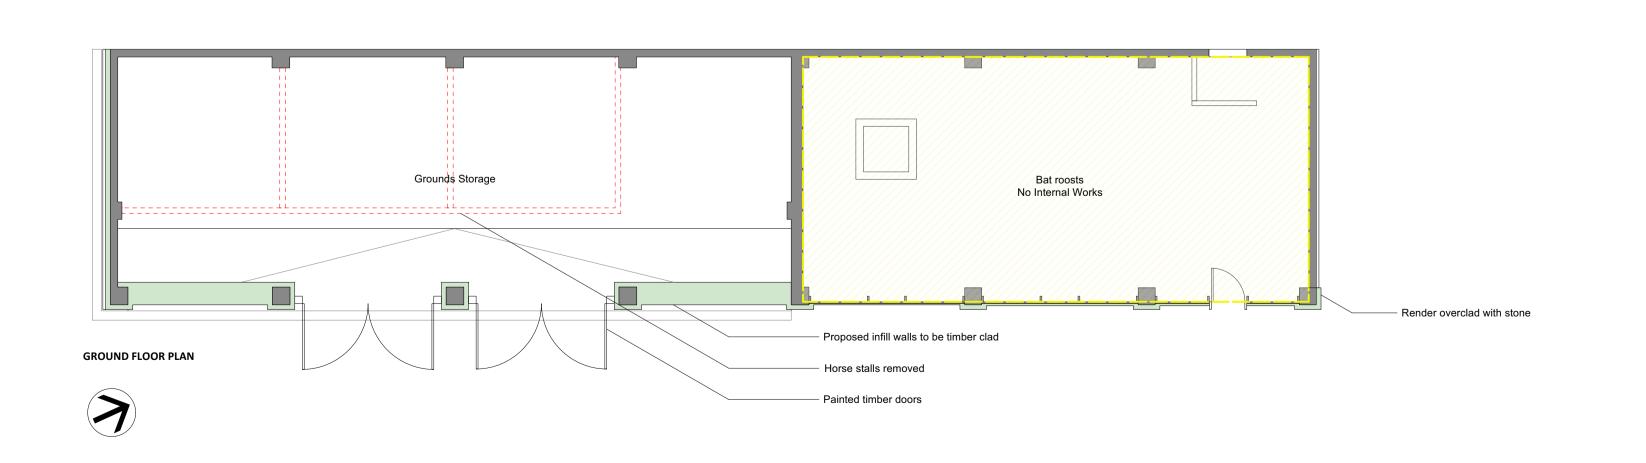

NORTH ELEVATION





SOUTH ELEVATION



**EAST ELEVATION** 





Ke

——— Existing Barn location on site





| 0 1         |  | 5 |  |  | 10m |
|-------------|--|---|--|--|-----|
| Scale 1:100 |  |   |  |  |     |

1. This drawing remains copyright of Blake Architects Limited and may not be reproduced or copied without consent in writing.

2. For construction use figured dimensions.

3. Any discrepancies between site and drawings to be reported to the architect immediately.

immediately.

4. Read in conjunction with all relevant structural and mechanical & electrical engineers drawings.

| REVISIONS |                                                                              |
|-----------|------------------------------------------------------------------------------|
|           |