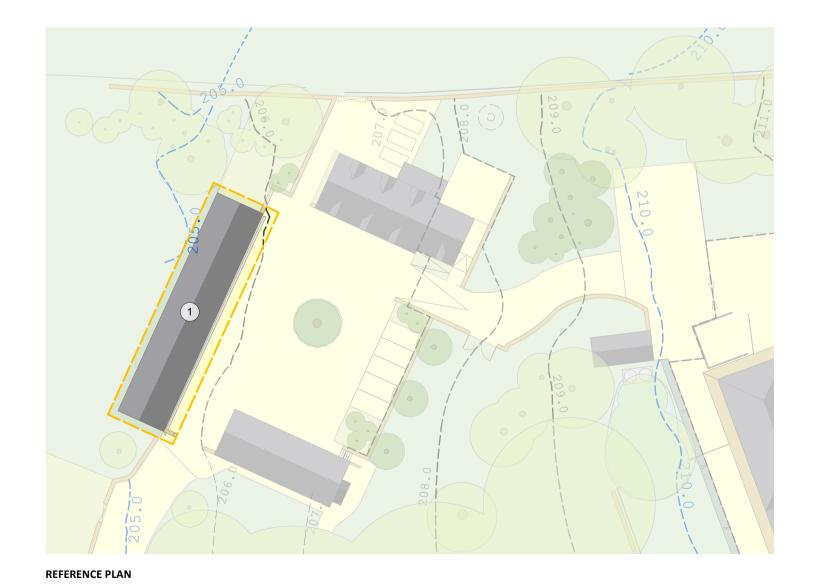

NORTH ELEVATION

SOUTH ELEVATION

**EAST ELEVATION** 

Ke

——— Existing Barn location on site

| 0 1         |  | 5 |  |  | 10m |
|-------------|--|---|--|--|-----|
| Scale 1:100 |  |   |  |  |     |

1. This drawing remains copyright of Blake Architects Limited and may not be reproduced or copied without consent in writing.