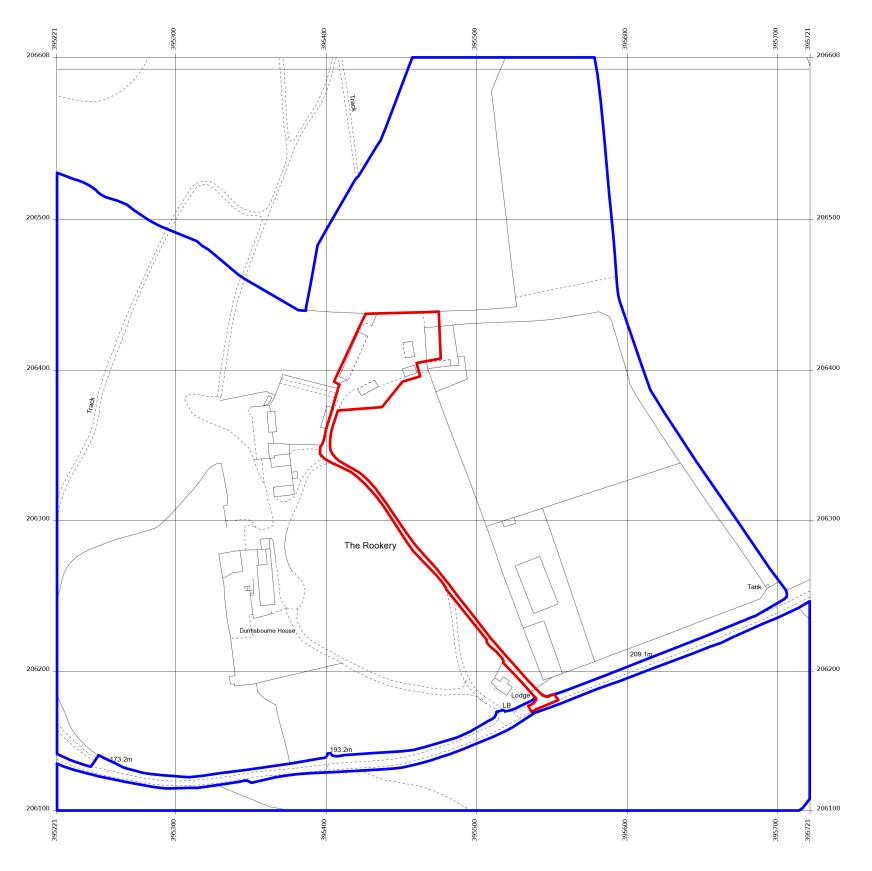

Produced 16 Dec 2020 from the Ordnance Survey MasterMap (Topography) Database and incorporating surveyed revision available at this date.

The representation of a road, track or path is no evidence of a right of way. The representation of features as lines is no evidence of a property boundary.

Supplied by: **Stanfords 16 Dec 2020**Licence: © Crown copyright and database rights 2020 OS 100035409
Stanfords Order Reference: Ol1441939
Centre coordinates: 395471 206358

Duntisbourne House, Rd From Edgeworth Hill Rd To Crabtree Ln, Duntisbourne Abbots GL7 7LE

| Key                                                                                                                                                                                                                                                                                                                                                                                                                | <ul><li>Site</li><li>Site Curtilage</li></ul> |  |  |  |
|--------------------------------------------------------------------------------------------------------------------------------------------------------------------------------------------------------------------------------------------------------------------------------------------------------------------------------------------------------------------------------------------------------------------|-----------------------------------------------|--|--|--|
|                                                                                                                                                                                                                                                                                                                                                                                                                    |                                               |  |  |  |
|                                                                                                                                                                                                                                                                                                                                                                                                                    |                                               |  |  |  |
|                                                                                                                                                                                                                                                                                                                                                                                                                    |                                               |  |  |  |
|                                                                                                                                                                                                                                                                                                                                                                                                                    |                                               |  |  |  |
|                                                                                                                                                                                                                                                                                                                                                                                                                    |                                               |  |  |  |
| Notes  1. This drawing remains copyright of Blake Architects Limited and may not be reproduced or copied without consent in writing.  2. For construction use figured dimensions only.  3. Any discrepancies between site and drawings to be reported to the architect immediately.  4. Read in conjunction with all relevant structural and mechanical & electrical engineers drawings.  5. Survey undertaken by: |                                               |  |  |  |
| REVISIONS                                                                                                                                                                                                                                                                                                                                                                                                          |                                               |  |  |  |
|                                                                                                                                                                                                                                                                                                                                                                                                                    |                                               |  |  |  |
| PROJECT Duntisbourne House                                                                                                                                                                                                                                                                                                                                                                                         |                                               |  |  |  |
| ADDRESS                                                                                                                                                                                                                                                                                                                                                                                                            | Duntisbourne House,                           |  |  |  |

| PROJECT                             | Duntisbourne House                                                                                                                                 |          |             |          |  |
|-------------------------------------|----------------------------------------------------------------------------------------------------------------------------------------------------|----------|-------------|----------|--|
| ADDRESS                             | Duntisbourne House,<br>Rd from Edgeworth Hill, Rd to Crabtree Lane,<br>Duntisbourne Abbots, Cirencester, Glous, GL7 7LE                            |          |             |          |  |
| B L A K E<br>A R C H I<br>T E C T S | Blake Architects Limited 1 Coves Barn, Winstone Gloucestershire. GL7 7JZ [1] 01285 841407 [e] mail@blakearchitects.co.uk www.blakearchitects.co.uk |          |             |          |  |
| TITLE                               | Location Plan                                                                                                                                      |          |             |          |  |
| DRAWING<br>NUMBER                   | 20.20a.03.01                                                                                                                                       |          |             |          |  |
| STATUS                              | Planning                                                                                                                                           |          |             |          |  |
| DRAWN                               | CHECKED                                                                                                                                            | DATE     | SCALE       | REVISION |  |
| HERO                                | JN                                                                                                                                                 | 21.01.22 | 1:2500 @ A3 | -        |  |
|                                     |                                                                                                                                                    |          |             |          |  |