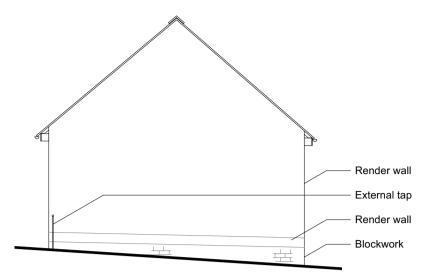

NORTH ELEVATION

EAST ELEVATION

SOUTH ELEVATION

WEST ELEVATION

GROUND FLOOR PLAN

| 0 1                                                                                                                                                                                                                                                                                                                                                                                                                                                |                                                                                                                                                                         | 5        |            | 10m      |
|----------------------------------------------------------------------------------------------------------------------------------------------------------------------------------------------------------------------------------------------------------------------------------------------------------------------------------------------------------------------------------------------------------------------------------------------------|-------------------------------------------------------------------------------------------------------------------------------------------------------------------------|----------|------------|----------|
| Scale 1:100 @ A1                                                                                                                                                                                                                                                                                                                                                                                                                                   |                                                                                                                                                                         |          |            |          |
| <ul> <li><u>Notes</u></li> <li>1. This drawing remains copyright of Blake Architects Limited and may not be reproduced or copied without consent in writing.</li> <li>2. For construction use figured dimensions.</li> <li>3. Any discrepancies between site and drawings to be reported to the architect immediately.</li> <li>4. Read in conjunction with all relevant structural and mechanical &amp; electrical engineers drawings.</li> </ul> |                                                                                                                                                                         |          |            |          |
| REVISIONS                                                                                                                                                                                                                                                                                                                                                                                                                                          |                                                                                                                                                                         |          |            |          |
|                                                                                                                                                                                                                                                                                                                                                                                                                                                    |                                                                                                                                                                         |          |            |          |
| PROJECT                                                                                                                                                                                                                                                                                                                                                                                                                                            | Duntisbou                                                                                                                                                               | rne Hous | Se         |          |
| ADDRESS                                                                                                                                                                                                                                                                                                                                                                                                                                            | Duntisbourne House, Rd from Edgeworth Hill, Rd to Crabtree<br>Lane, Duntisbourne Abbots, Cirencester, Glous, GL7 7LE                                                    |          |            |          |
| B L A K E<br>A R C H I<br>T E C T S                                                                                                                                                                                                                                                                                                                                                                                                                | Blake Architects Limited<br>1 Coves Barn, Winstone, Cirencester Gloucestershire GL7 7JZ<br>[t] 01285 841407 [e] mail@blakearchitects.co.uk<br>www.blakearchitects.co.uk |          |            |          |
| TITLE                                                                                                                                                                                                                                                                                                                                                                                                                                              | Barn: Existing Drawings                                                                                                                                                 |          |            |          |
| DRAWING<br>NUMBER                                                                                                                                                                                                                                                                                                                                                                                                                                  | 20.20a.03.10                                                                                                                                                            |          |            |          |
| STATUS                                                                                                                                                                                                                                                                                                                                                                                                                                             | Planning                                                                                                                                                                |          |            |          |
| DRAWN                                                                                                                                                                                                                                                                                                                                                                                                                                              | CHECKED                                                                                                                                                                 | DATE     | SCALE      | REVISION |
| HERO                                                                                                                                                                                                                                                                                                                                                                                                                                               | JN                                                                                                                                                                      | 21.01.22 | 1:100 @ A1 | -        |