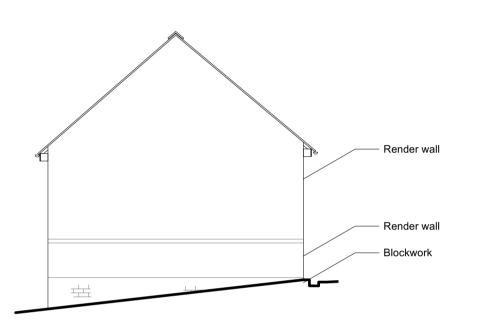

NORTH ELEVATION

EAST ELEVATION

SOUTH ELEVATION

WEST ELEVATION

GROUND FLOOR PLAN

| 0 1                                                                                                                                                                                                                                                                                                                                                                                                                                                |                                                                                                                                                                         | 5        |            | 10m      |
|----------------------------------------------------------------------------------------------------------------------------------------------------------------------------------------------------------------------------------------------------------------------------------------------------------------------------------------------------------------------------------------------------------------------------------------------------|-------------------------------------------------------------------------------------------------------------------------------------------------------------------------|----------|------------|----------|
| Scale 1:100 @ A1                                                                                                                                                                                                                                                                                                                                                                                                                                   |                                                                                                                                                                         |          |            |          |
| <ul> <li><u>Notes</u></li> <li>1. This drawing remains copyright of Blake Architects Limited and may not be reproduced or copied without consent in writing.</li> <li>2. For construction use figured dimensions.</li> <li>3. Any discrepancies between site and drawings to be reported to the architect immediately.</li> <li>4. Read in conjunction with all relevant structural and mechanical &amp; electrical engineers drawings.</li> </ul> |                                                                                                                                                                         |          |            |          |
| REVISIONS                                                                                                                                                                                                                                                                                                                                                                                                                                          |                                                                                                                                                                         |          |            |          |
|                                                                                                                                                                                                                                                                                                                                                                                                                                                    |                                                                                                                                                                         |          |            |          |
| PROJECT                                                                                                                                                                                                                                                                                                                                                                                                                                            | Duntisbou                                                                                                                                                               | rne Hous | Se         |          |
| ADDRESS                                                                                                                                                                                                                                                                                                                                                                                                                                            | Duntisbourne House, Rd from Edgeworth Hill, Rd to Crabtree<br>Lane, Duntisbourne Abbots, Cirencester, Glous, GL7 7LE                                                    |          |            |          |
| B L A K E<br>A R C H I<br>T E C T S                                                                                                                                                                                                                                                                                                                                                                                                                | Blake Architects Limited<br>1 Coves Barn, Winstone, Cirencester Gloucestershire GL7 7JZ<br>[t] 01285 841407 [e] mail@blakearchitects.co.uk<br>www.blakearchitects.co.uk |          |            |          |
| TITLE                                                                                                                                                                                                                                                                                                                                                                                                                                              | Barn: Existing Drawings                                                                                                                                                 |          |            |          |
| DRAWING<br>NUMBER                                                                                                                                                                                                                                                                                                                                                                                                                                  | 20.20a.03.10                                                                                                                                                            |          |            |          |
| STATUS                                                                                                                                                                                                                                                                                                                                                                                                                                             | Planning                                                                                                                                                                |          |            |          |
| DRAWN                                                                                                                                                                                                                                                                                                                                                                                                                                              | CHECKED                                                                                                                                                                 | DATE     | SCALE      | REVISION |
| HERO                                                                                                                                                                                                                                                                                                                                                                                                                                               | JN                                                                                                                                                                      | 21.01.22 | 1:100 @ A1 | -        |