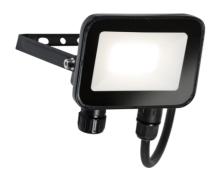

### FLN<sub>10</sub>

#### **230V IP65 10W LED FLOOD**

www.mlaccessories.co.uk

E

| MLA PART CODE        | FLN10                                                                                |
|----------------------|--------------------------------------------------------------------------------------|
| DESCRIPTION          | 230V IP65 10W LED FLOOD                                                              |
| NET WEIGHT (KG)      | 0.189                                                                                |
| FINISH               | Black                                                                                |
| DIFFUSER             | Clear                                                                                |
| DIMENSIONS (MM)      | Height - 104<br>Width - 95<br>Depth - 28<br>Projection - 138<br>Overall Height - 160 |
| CONSTRUCTION         | Construction - Die-cast aluminium Construction 2 - & polycarbonate                   |
| CLASS                | I                                                                                    |
| IP RATING            | IP65                                                                                 |
| WATTAGE (W)          | 10                                                                                   |
| LAMP TECHNOLOGY      | LED                                                                                  |
| LAMP INCLUDED        | Yes                                                                                  |
| LUMENS (LM)          | 1085                                                                                 |
| LUMEN TOLERANCE      | 10%                                                                                  |
| EFFICACY (LM/W)      | 118.11                                                                               |
| CIRCUIT WATTAGE (W)  | 9.21                                                                                 |
| ССТ                  | 4000K                                                                                |
| LIGHT COLOUR         | Cool White                                                                           |
| CRI                  | >80                                                                                  |
| SDCM                 | <6                                                                                   |
| RUNNING CURRENT (A)  | 0.051                                                                                |
| DISPLACEMENT FACTOR  | >0.7                                                                                 |
| SVM                  | 0.012                                                                                |
| PST-LM               | 0.006                                                                                |
| BEAM ANGLE (DEGREES) | 100                                                                                  |
| LIFE SPAN (HRS)      | 30,000                                                                               |