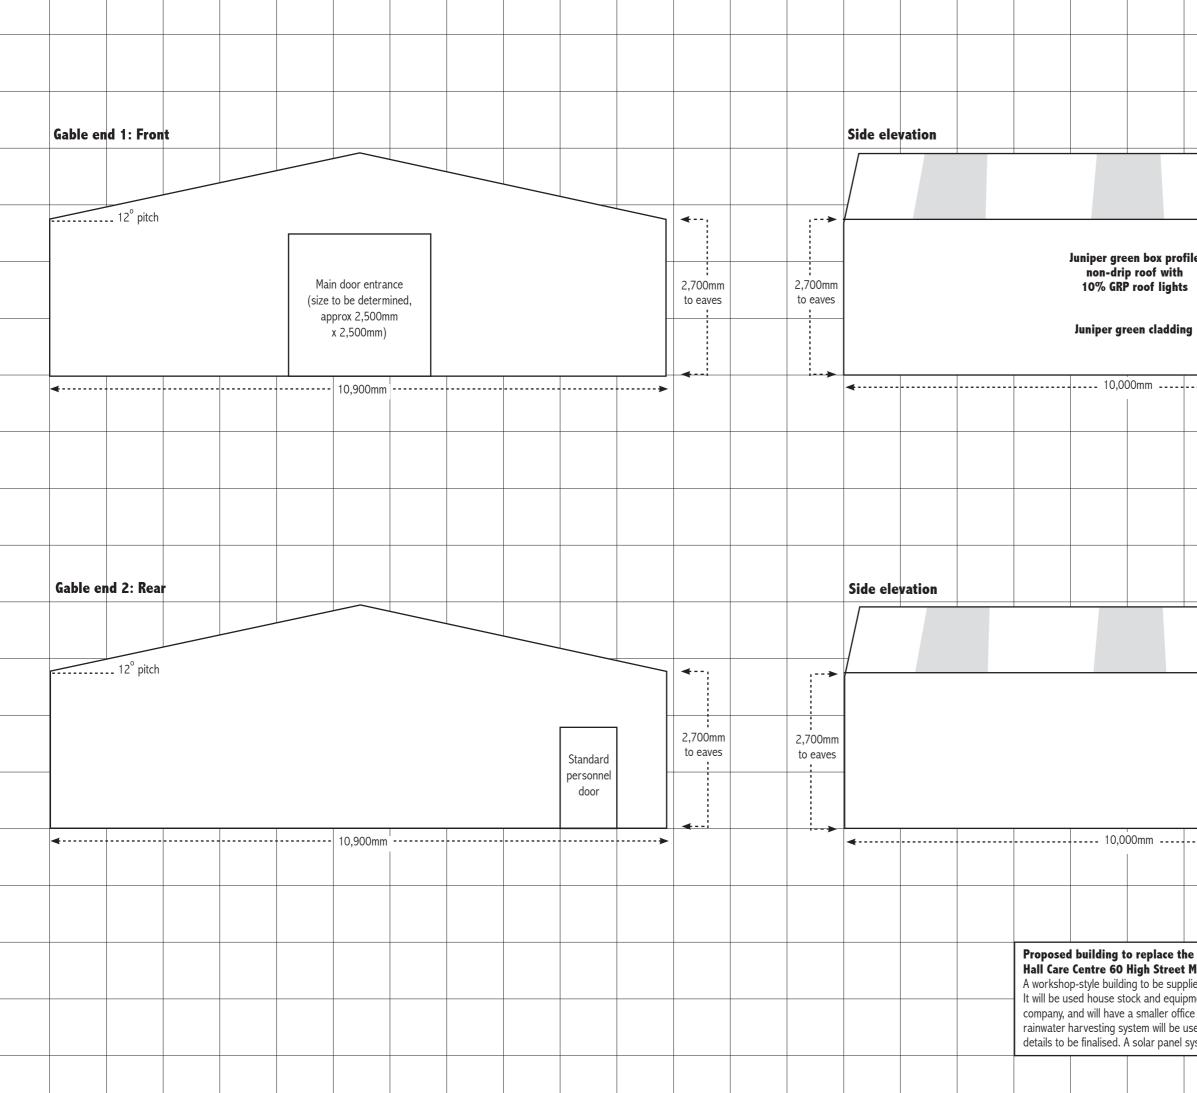

| le                                                                                                                                                                                               |  |  |  |  |  |
|--------------------------------------------------------------------------------------------------------------------------------------------------------------------------------------------------|--|--|--|--|--|
| 1                                                                                                                                                                                                |  |  |  |  |  |
|                                                                                                                                                                                                  |  |  |  |  |  |
|                                                                                                                                                                                                  |  |  |  |  |  |
|                                                                                                                                                                                                  |  |  |  |  |  |
|                                                                                                                                                                                                  |  |  |  |  |  |
|                                                                                                                                                                                                  |  |  |  |  |  |
|                                                                                                                                                                                                  |  |  |  |  |  |
|                                                                                                                                                                                                  |  |  |  |  |  |
|                                                                                                                                                                                                  |  |  |  |  |  |
|                                                                                                                                                                                                  |  |  |  |  |  |
|                                                                                                                                                                                                  |  |  |  |  |  |
| e demolished shed on land behind Martin<br>Martin. Scale 15mm:1m<br>ied and erected by JH & W Skinns of Walcott.                                                                                 |  |  |  |  |  |
| nent to run a small beekeeping and online gift<br>e room installed inside it in which to work. A<br>sed to collect the water runoff from the roof;<br>ystem will be installed to power the site. |  |  |  |  |  |
|                                                                                                                                                                                                  |  |  |  |  |  |