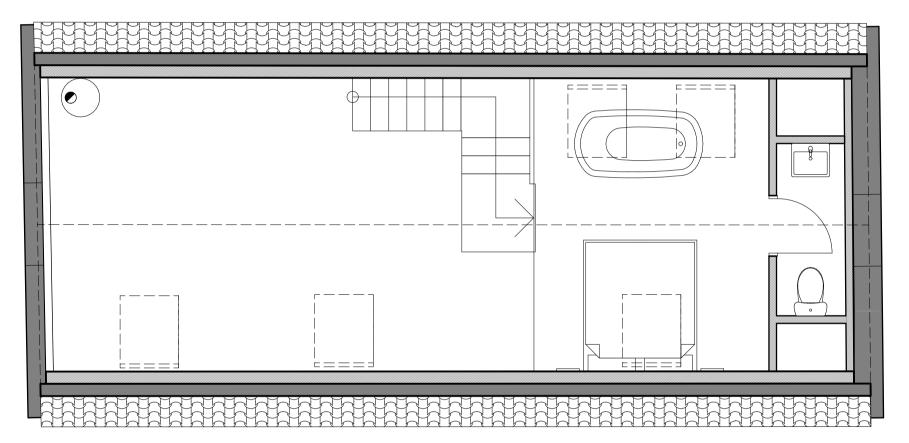

FIRST FLOOR 1:50

Timber boarding be removed

and new fixed window

installed

Elevation 1:50

| -                | 20/01/2022                 | Revised design for client's comments |                                  |                                                                                  |   |
|------------------|----------------------------|--------------------------------------|----------------------------------|----------------------------------------------------------------------------------|---|
| A                | 07/03/2022                 | Planning issue                       | job The Star & Nap               | PL-00 <sup>2</sup>                                                               | 1 |
|                  |                            |                                      | Parrs Farm address NR28 0SG      | STN                                                                              | Α |
| revisions        |                            | AS PROPOSED                          | job code                         | revisio                                                                          |   |
| HUDSONArchitects |                            |                                      | title STN PROPOSED PLANNING DWGS | PLANNING status                                                                  |   |
|                  | 603 766 220 www.hudsonarch |                                      | scale 1:50@A1                    | Do not scale off dimensions. Check all report any discrepancies immediately. The |   |