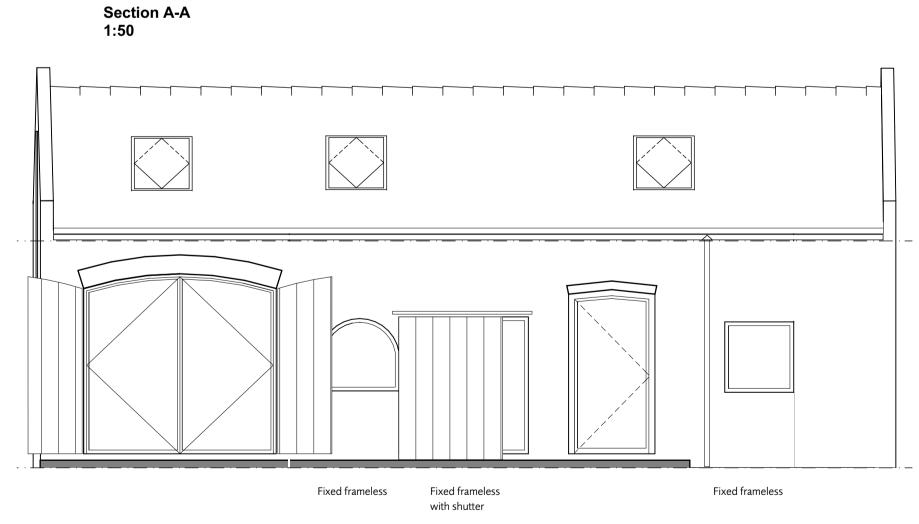

FIRST FLOOR 1:50

Timber boarding be removed

and new fixed window

installed







Elevation 1:50







| -                | 20/01/2022                 | Revised design for client's comments |                                  |                                                                                  |   |
|------------------|----------------------------|--------------------------------------|----------------------------------|----------------------------------------------------------------------------------|---|
| A                | 07/03/2022                 | Planning issue                       | job The Star & Nap               | PL-00 <sup>2</sup>                                                               | 1 |
|                  |                            |                                      | Parrs Farm address NR28 0SG      | STN