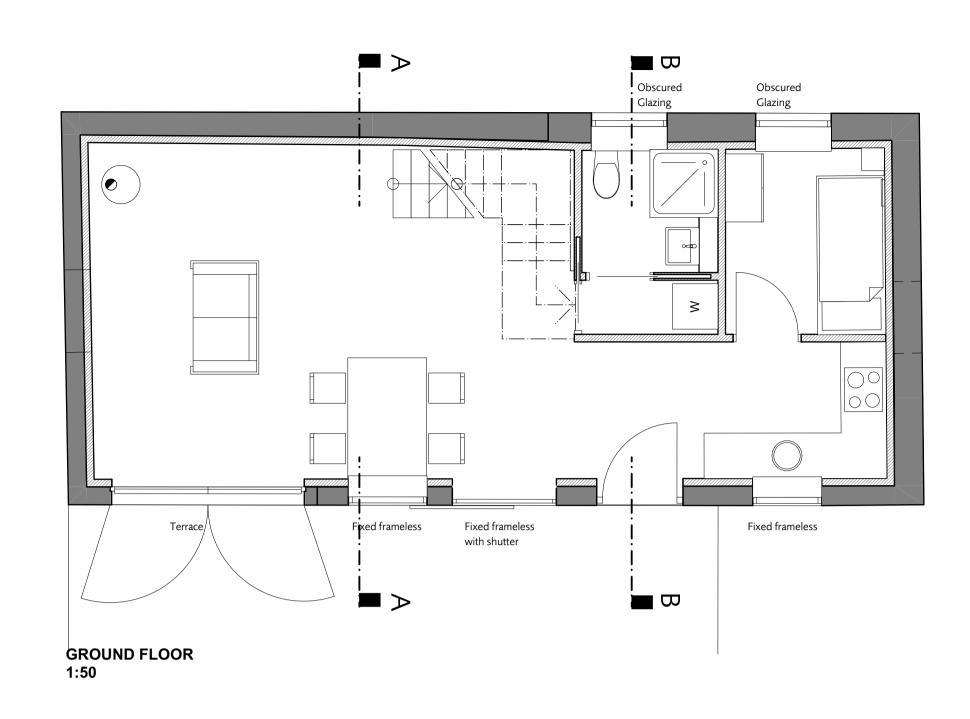

FIRST FLOOR 1:50

Timber boarding be removed

and new fixed window

installed

Elevation 1:50

| -                | 20/01/2022                 | Revised design for client's comments |                                  |                                                                                  |   |
|------------------|----------------------------|--------------------------------------|----------------------------------|----------------------------------------------------------------------------------|---|
| A                | 07/03/2022                 | Planning issue                       | job The Star & Nap               | PL-00 <sup>2</sup>                                                               | 1 |
|                  |                            |                                      | Parrs Farm address NR28 0SG      | STN                                                                              | Α |
| revisions        |                            | AS PROPOSED                          | job code                         | revisio                                                                          |   |
| HUDSONArchitects |                            |                                      | title STN PROPOSED PLANNING DWGS | PLANNING status                                                                  |   |
|                  | 603 766 220 www.hudsonarch |                                      | scale 1:50@A1                    | Do not scale off dimensions. Check all report any discrepancies immediately. The |   |