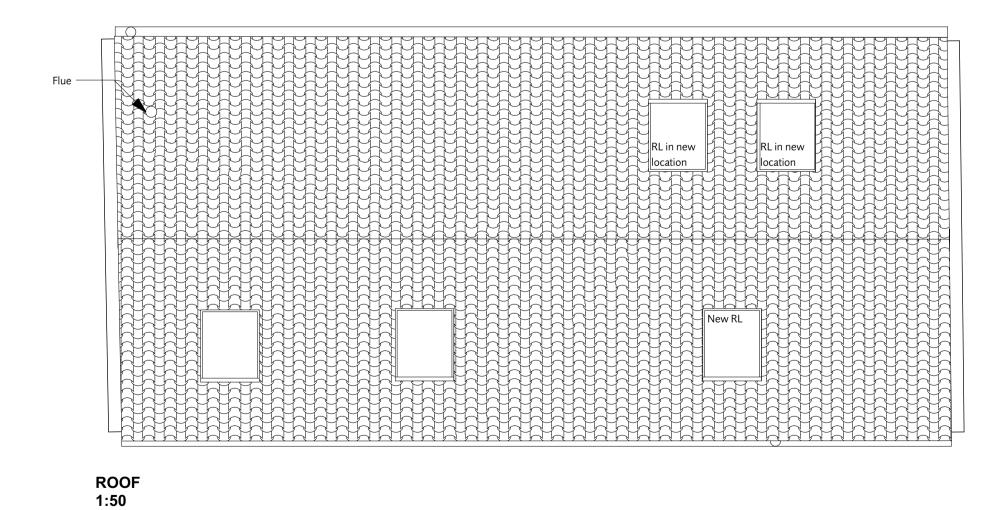

FIRST FLOOR 1:50

Timber boarding be removed

and new fixed window

installed







Elevation 1:50







| -                | 20/01/2022                 | Revised design for client's comments |                                  |                                                                                  |   |
|------------------|----------------------------|--------------------------------------|----------------------------------|----------------------------------------------------------------------------------|---|
| A                | 07/03/2022                 | Planning issue                       | job The Star & Nap               | PL-00 <sup>2</sup>                                                               | 1 |
|                  |                            |                                      | Parrs Farm address NR28 0SG      | STN