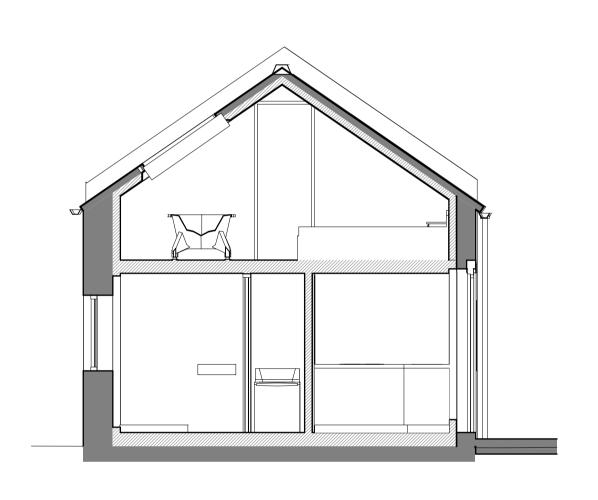

FIRST FLOOR 1:50

Timber boarding be removed

and new fixed window

installed







Elevation 1:50







| -                | 20/01/2022                 | Revised design for client's comments |                                  |                                                                                  |   |
|------------------|----------------------------|--------------------------------------|----------------------------------|----------------------------------------------------------------------------------|---|
| A                | 07/03/2022                 | Planning issue                       | job The Star & Nap               | PL-00 <sup>2</sup>                                                               | 1 |
|                  |                            |                                      | Parrs Farm address NR28 0SG      | STN