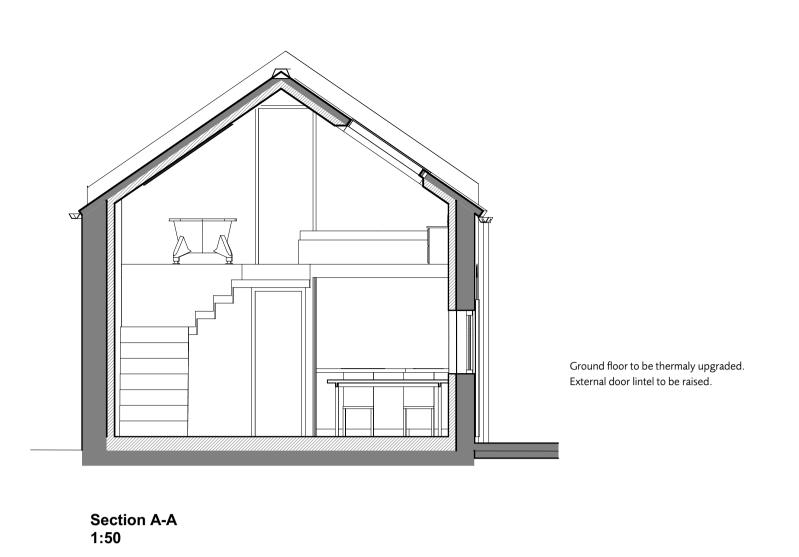

FIRST FLOOR 1:50

Timber boarding be removed

and new fixed window

installed







Elevation 1:50







| -                | 20/01/2022                 | Revised design for client's comments |                                  |                                                                                  |   |
|------------------|----------------------------|--------------------------------------|----------------------------------|----------------------------------------------------------------------------------|---|
| A                | 07/03/2022                 | Planning issue                       | job The Star & Nap               | PL-00 <sup>2</sup>                                                               | 1 |
|                  |                            |                                      | Parrs Farm address NR28 0SG      | STN