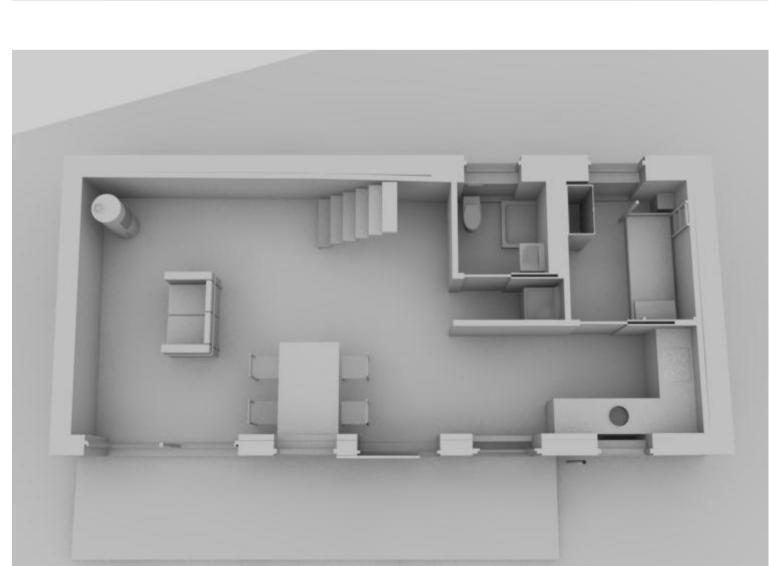

FIRST FLOOR 1:50

Timber boarding be removed

and new fixed window

installed

Elevation 1:50

| -                | 20/01/2022                 | Revised design for client's comments |                                  |                                                                                  |   |
|------------------|----------------------------|--------------------------------------|----------------------------------|----------------------------------------------------------------------------------|---|
| A                | 07/03/2022                 | Planning issue                       | job The Star & Nap               | PL-00 <sup>2</sup>                                                               | 1 |
|                  |                            |                                      | Parrs Farm address NR28 0SG      | STN                                                                              | Α |
| revisions        |                            | AS PROPOSED                          | job code                         | revisio                                                                          |   |
| HUDSONArchitects |                            |                                      | title STN PROPOSED PLANNING DWGS | PLANNING status                                                                  |   |
|                  | 603 766 220 www.hudsonarch |                                      | scale 1:50@A1                    | Do not scale off dimensions. Check all report any discrepancies immediately. The |   |