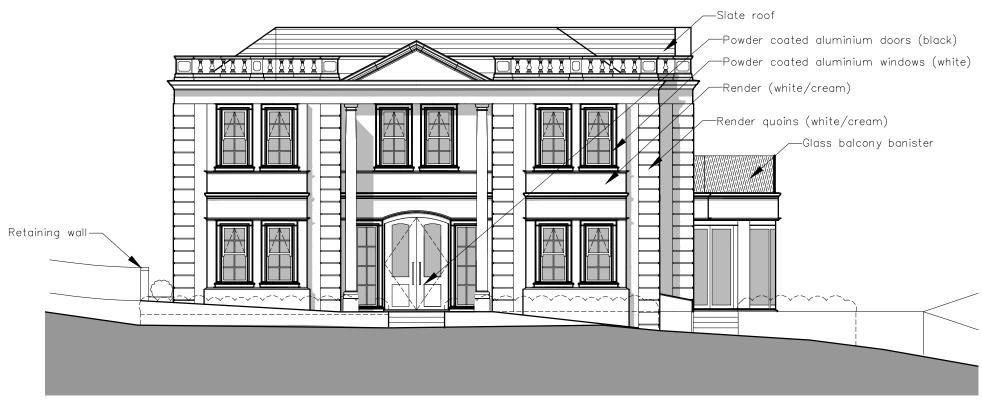

Proposed Front (North) Elevation 1:100

Proposed Side (West) Elevation 1:100

## Note

This drawing is protected by copyright and must not be copied or reproduced without the written consent of Graham Simpkin Planning. All dimensions and sizes to be checked on site.

North points are indicative. ©

1: 100

2 The Parade, Ash Road, Hartley Longfield, Kent DA3 8BG

Tel: 01474 703705 www.grahamsimpkinplanning.co.uk Email: webmail@grahamsimpkinplanning.co.uk

| Project Title<br>Bean Cottage, Shellbank Lane, Bean<br>DA2 8AX |      |                  | Job No<br>3480   |
|----------------------------------------------------------------|------|------------------|------------------|
| Drawing Title<br>Proposed Elevations<br>1 of 2                 |      | Drawing No<br>07 | Revision         |
| Date<br>02.02.2022                                             |      | Drawn by<br>MS   | Checked by<br>SC |
| Scale<br>1:100 @ A3                                            | Note |                  |                  |