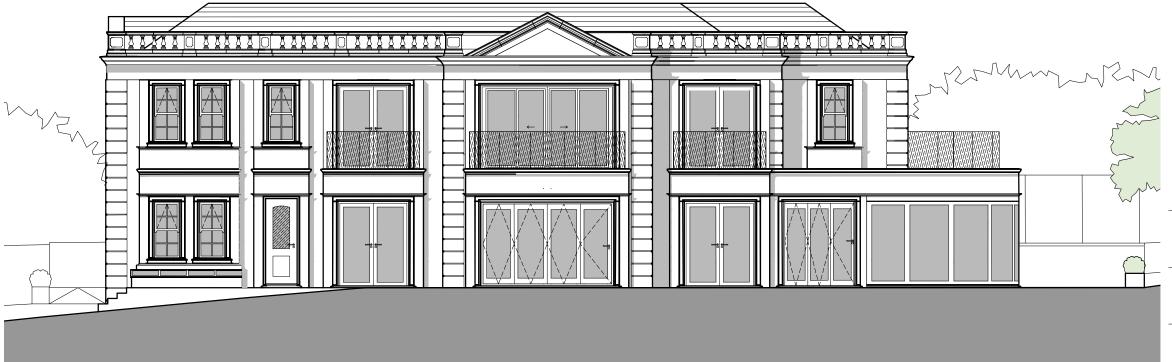

Proposed Front (North) Elevation 1:100

Proposed Side (West) Elevation 1:100

## Note

This drawing is protected by copyright and must not be copied or reproduced without the written consent of Graham Simpkin Planning. All dimensions and sizes to be checked on site.

North points are indicative. ©

1: 100

2 The Parade, Ash Road, Hartley Longfield, Kent DA3 8BG

Tel: 01474 703705 www.grahamsimpkinplanning.co.uk Email: webmail@grahamsimpkinplanning.co.uk

| Project Title<br>Bean Cottage, Shellbank Lane, Bean<br>DA2 8AX |      |                  | Job No<br>3480   |
|----------------------------------------------------------------|------|------------------|------------------|
| Drawing Title<br>Proposed Elevations<br>1 of 2                 |      | Drawing No<br>07 | Revision         |
| Date<br>02.02.2022                                             |      | Drawn by<br>MS   | Checked by<br>SC |
| Scale<br>1:100 @ A3                                            | Note |                  |                  |