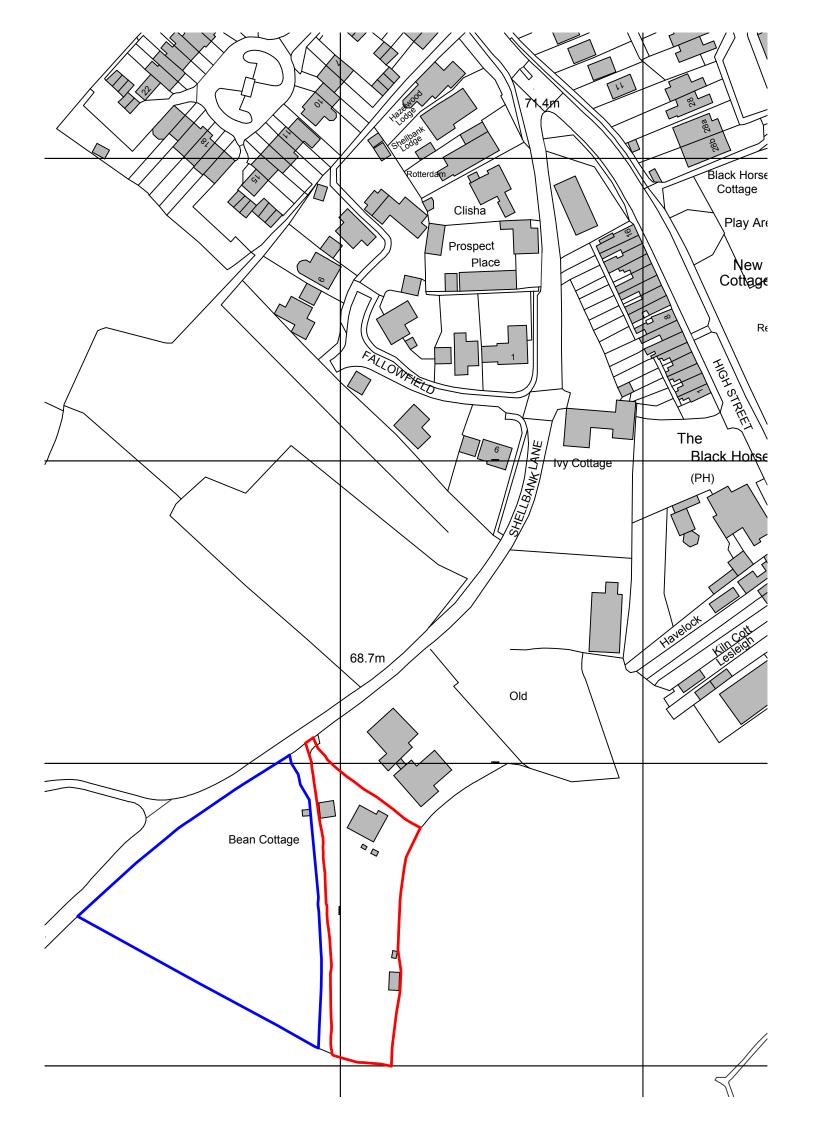

2 The Parade, Ash Road, Hartley Longfield, Kent DA3 8BG

> Tel: 01474 703705 www.grahamsimpkinplanning.co.uk Email: webmail@grahamsimpkinplanning.co.uk

| Project Title<br>Bean Cottage, Shellbank Lane, Bean<br>DA2 8AX |          |                  | Job No<br>3480 |
|----------------------------------------------------------------|----------|------------------|----------------|
| Drawing Title Site Location Pla                                | n        | Drawing No<br>01 | Revision       |
| Date 02.02.2022                                                |          | Drawn by<br>MS   | Checked by SC  |
| Scale<br>1:1250 @ A3                                           | Note     |                  |                |
| 0 10 :<br>////////////////////////////////////                 | 20 30 40 | 50 60<br>metres  | N              |