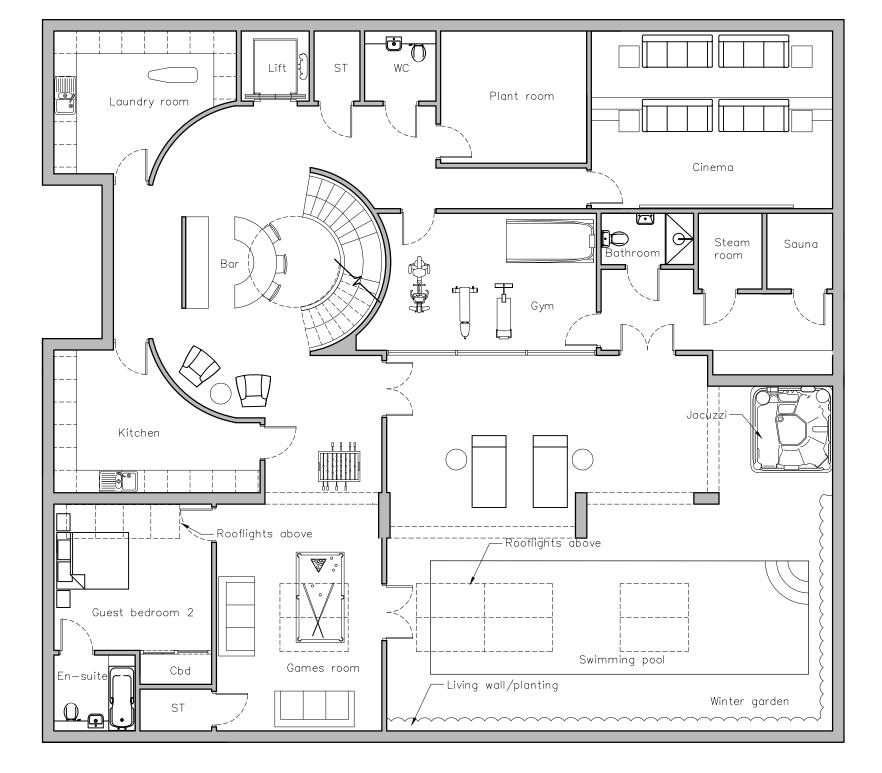

Proposed Basement Plan 1:100 Note

This drawing is protected by copyright and must not be copied or reproduced without the written consent of Graham Simpkin Planning. All dimensions and sizes to be checked on site.

North points are indicative. ©

2 The Parade, Ash Road, Hartley Longfield, Kent DA3 8BG

Tel: 01474 703705 www.grahamsimpkinplanning.co.uk Email: webmail@grahamsimpkinplanning.co.uk

| Project Title<br>Bean Cottage, Shellbank Lane, Bean<br>DA2 8AX |                  | Јов No<br>3480   |
|----------------------------------------------------------------|------------------|------------------|
| Drawing Title<br>Proposed Basement Plan                        | Drawing No<br>06 | Revision         |
| Date 02.02.2022                                                | Drawn by<br>MS   | Checked by<br>SC |